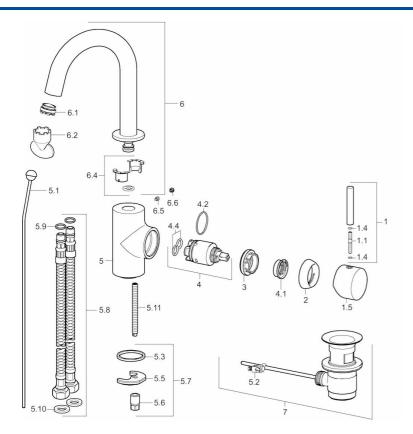

### SP52542207

|      | Názov                                   | Kód      |
|------|-----------------------------------------|----------|
| 1    | Ovládacia rukoväť, L=60, M5 IG Ukončené | 59913298 |
| 1.1  | Skrutka, M5x35                          | 59913299 |
| 1.4  | O-krúžok, d 3x1.5                       | 59913100 |
| 1.5  | Ovládacia rukoväť                       | 59913300 |
| 2    | Krytka, 33x3 mm                         | 59912504 |
| 3    | Prítlačná matica, M40x1, SW30           | 59913210 |
| 4    | Kartuš, 3.5 Classic                     | 59913075 |
| 4    | Kartuš, 3.5 Eco                         | 59912324 |
| 4.1  | Temperature adjustment limiter          | 59912325 |
| 4.2  | O-krúžok, d 28.24x2.62                  | 59912590 |
| 4.4  | O-krúžok, d 10.10x1.60                  | 59905072 |
| 5.1  | Ovládacie tiahlo                        | 59912505 |
| 5.2  | Spojovací diel tiahla                   | 59904624 |
| 5.3  | Tesnenie, 43x37x3                       | 59912506 |
| 5.5  | Fixing plate                            | 59904765 |
| 5.6  | Skrutka, M8x1, SW13                     | 59904766 |
| 5.7  | Upevňovací set                          | 59910749 |
| 5.8  | Flexibilná hadička, L=500, G3/8-M10x1   | 59911767 |
| 5.9  | O-krúžok, d 7.65x1.78                   | 59902337 |
| 5.10 | Tesnenie, 9.5x14.4x2                    | 59912551 |
| 5.11 | Upevňovacia skrutka, M8x1, L=140        | 59912474 |
| 6    | Výtokové rameno Ukončené                | 59913301 |
| 6.1  | Aerator, M24x1 A, 8 l/min               | 59913130 |
| 6.2  | Kľúč k perlátora, M24x1                 | 59913134 |
| 6.4  | Tesnenie sada                           | 59911884 |
| 6.5  | Skrutka, M4x7                           | 59902075 |
| 6.6  | Vymedzovacia vložka                     | 59911840 |
| 7    | Vypúšťací ventil umývadla               | 59904620 |
| N.I. | Aerator, M24x1 STD HC                   | 59913741 |