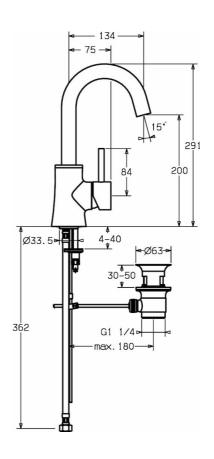

#### Technické vlastnosti

Veľkosť DN (menovitý rozmer) DN15 Dodávka teplej vody max. +80°C Pracovný tlak 0.5-10 bar Spojovacia veľkosť G3/8 Projection 134 mm Materiál Mosadz