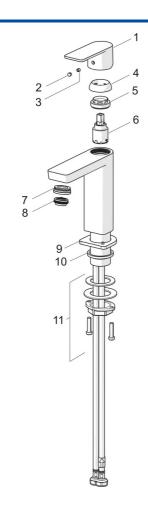

# Náhradné diely

### SP57192273

|    | Názov                                          | Kód      |
|----|------------------------------------------------|----------|
| 01 | Ovládacia rukoväť                              | 1006412V |
| 02 | Vymedzovacia vložka                            | 59913762 |
| 03 | Skrutka, M5x8, SW2.5                           | 59904755 |
| 04 | Krytka                                         | 59913957 |
| 05 | Prítlačná matica, M32x1, SW24                  | 59913958 |
| 06 | Kartuš, 2.5                                    | 59913914 |
| 07 | Fitting ring for aerator, M24x1, SW17, (2019-) | 59914744 |
| 08 | Aerator, M24x1 HC SSR-STD                      | 59914015 |
| 09 | Kryt príruby                                   | 1006394V |
| 10 | Gumové tesnenie                                | 59914650 |
| 11 | Upevňovací set                                 | 59913371 |
|    |                                                |          |