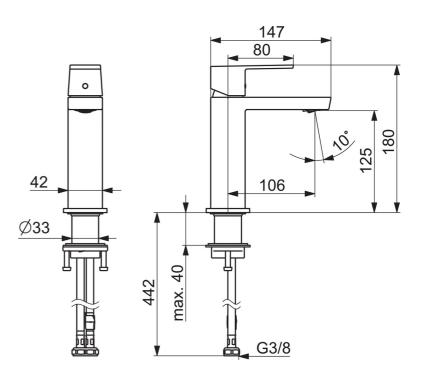

#### Vlastnosti prietoku

| Prietok pri tlaku 3 bar (s ovládačom prietoku) | 4.8 l/min    |  |
|------------------------------------------------|--------------|--|
| Technické vlastnosti                           |              |  |
| Dodávka teplej vody                            | max. +80°C   |  |
| Pracovný tlak                                  | 0.5-10 bar   |  |
| Spojovacia veľkosť                             | G3/8         |  |
| Projection                                     | 134 mm       |  |
| Materiál                                       | Mosadz       |  |
| Predpisy                                       |              |  |
| Norma EN                                       | EN 817       |  |
| Trieda hlučnosti                               | I (ISO 3822) |  |