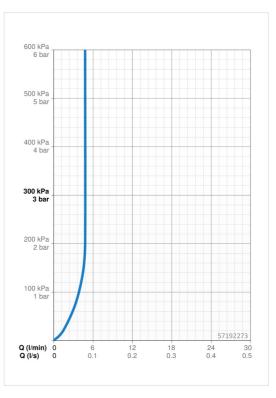

#### Vlastnosti prietoku

| Prietok pri tlaku 3 bar (s ovládačom prietoku) | 4.8 l/min    |  |
|------------------------------------------------|--------------|--|
| Technické vlastnosti                           |              |  |
| Dodávka teplej vody                            | max. +80°C   |  |
| Pracovný tlak                                  | 0.5-10 bar   |  |
| Spojovacia veľkosť                             | G3/8         |  |
| Projection                                     | 134 mm       |  |
| Materiál                                       | Mosadz       |  |
| Predpisy                                       |              |  |
| Norma EN                                       | EN 817       |  |
| Trieda hlučnosti                               | I (ISO 3822) |  |