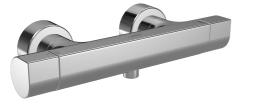

EAN: 4015474169920 static.hansa.com/58410101

- Riešenia pre sprchy
- Termostatická
- Nástenná montáž
- Chróm
- Rukoväť regulátora teploty vody, Rukoväť regulátora prietoku vody, Eco funcia pre obmedzenie prietoku vody
- Nastaviteľný obmedzovač teploty vody (súčasť dodávky, možnosť dodatočnej inštalácie), Bezpečnostná poistka proti obareniu pri 38 °C
- Termostatická kartuša pre ovládanie teploty, Uzatvárací vršok s keramickými doštičkami, Spätný ventil (-y), Filter, filtre na nečistoty
- Excentrické etážky, Krycia doska (y), Tlmiče
- Telo batérie z mosadze DZR, Tepelná dezinfekcia podľa predpisu DVGW W 551
- zabezpečené proti spätnému toku pri použití v domácnosti (podľa DIN EN 1717)