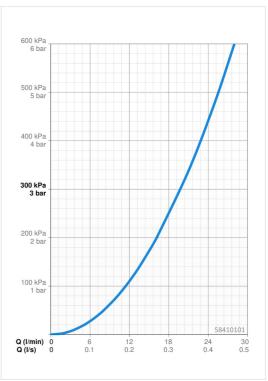

## Technické údaje

| Prietok pri tlaku 3 bar      | 19.8 l/min     |  |
|------------------------------|----------------|--|
| echnické vlastnosti          |                |  |
| Veľkosť DN (menovitý rozmer) | DN15           |  |
| Dodávka teplej vody          | max. +80°C     |  |
| Pracovný tlak                | 1-10 bar       |  |
| Spojovacia veľkosť           | G1/2           |  |
| Vzdialenosť na inštaláciu    | cc150 ± 15 mm  |  |
| Materiál                     | Mosadz         |  |
| Predpisy                     |                |  |
| Norma EN                     | EN 1111        |  |
| Trieda hlučnosti             | I (ISO 3822)   |  |
| Schválenia a Prehlásenia     |                |  |
| ABP                          | PA-IX 29309/IB |  |