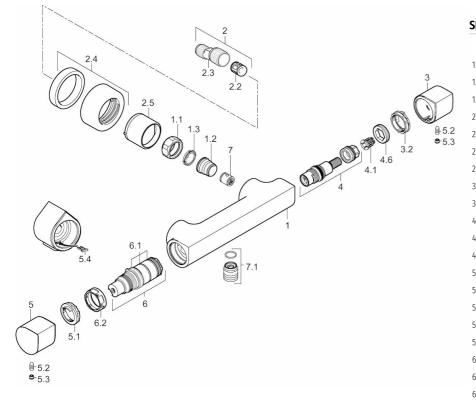

## Náhradné diely

## SP58410101

|      | Názov                                     | Kód      |
|------|-------------------------------------------|----------|
| 1.1  | Pripojovacie matice, G3/4, AF30           | 59902230 |
| 1.2  | Vsuvka                                    | 59911075 |
| 1.3  | Tesnenie s filtrom, G3/4                  | 59911076 |
| 2    | Excentrická spojka, G3/4xG1/2, DN15       | 59910254 |
| 2.2  | Tlmič                                     | 59904792 |
| 2.4  | Kryt príruby                              | 59913105 |
| 2.5  | Ružice                                    | 59913106 |
| 3    | Rukoväť regulátora prietoku vody Ukončené | 59913390 |
| 3.2  | Nastavovací krúžok                        | 59913466 |
| 4    | Sedlo, G1/2                               | 59913470 |
| 4.1  | Adaptér Biela                             | 59910235 |
| 4.6  | Krúžok                                    | 59913469 |
| 5    | Rukoväť regulátora teploty                | 59913393 |
| 5.1  | Temperature adjustment limiter            | 59913465 |
| 5.2  | Skrutka, M5x8, SW2.5                      | 59904755 |
| 5.3  | Vymedzovacia vložka                       | 59911840 |
| 5.4  | Držiak spršky                             | 59913464 |
| 6    | Termoelement/Kartuš                       | 59913311 |
| 6.1  | O-krúžok, d 26x2                          | 59911081 |
| 6.2  | Prítlačná matica, M34x1, SW45             | 59911082 |
| 7    | Spätný ventil                             | 59905714 |
| 7.1  | Závit bradavky, G1/2xM18x1                | 59911384 |
| N.I. | Termoelement/Kartuš, H/C reversed         | 59913463 |
| N.I. | Rukoväť regulátora teploty, (2010-)       | 59913778 |
| N.I. | Rukoväť regulátora prietoku vody, (2010-) | 59913779 |