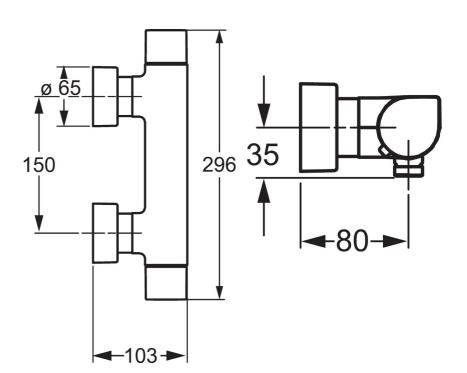

## Technické údaje

| Prietok pri tlaku 3 bar      | 19.8 l/min     |  |
|------------------------------|----------------|--|
| echnické vlastnosti          |                |  |
| Veľkosť DN (menovitý rozmer) | DN15           |  |
| Dodávka teplej vody          | max. +80°C     |  |
| Pracovný tlak                | 1-10 bar       |  |
| Spojovacia veľkosť           | G1/2           |  |
| Vzdialenosť na inštaláciu    | cc150 ± 15 mm  |  |
| Materiál                     | Mosadz         |  |
| Predpisy                     |                |  |
| Norma EN                     | EN 1111        |  |
| Trieda hlučnosti             | I (ISO 3822)   |  |
| Schválenia a Prehlásenia     |                |  |
| ABP                          | PA-IX 29309/IB |  |