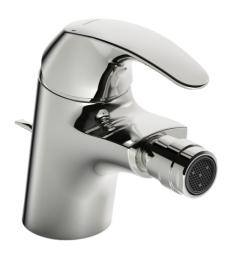

## 46073203 HANSAPICO - Bidetová batéria

EAN: 4015474238053 static.hansa.com/46073203

- Bidet
- Jednopáková
- Stojanková
- Chróm
- Pevné výtokové rameno
- PCA® aerátor s konštantným prietokom vody aj pri kolísaní tlaku, Aerátor s kĺbovým čapom a možnosťou nastavenia smeru prúdu vody
- Páka so symbolom teplej a studenej vody, Jedna ovládacia páka / rukoväť
- Odtoková garnitúra s tiahlom
- Funkcie pre nastavenie maximálnej teploty a prietoku vody, Nastaviteľný obmedzovač teploty vody (súčasť dodávky, možnosť dodatočnej inštalácie)
- ø 35 mm keramická kartuša pre ovládanie teploty a prietoku vody
- Flexibilné pripojovacie hadičky
- Telo batérie z mosadze DZR, Montážny systém Rapid