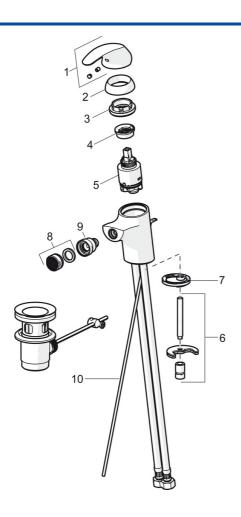

## Náhradné diely

## SP46073203

|      | Názov                                 | Kód      |
|------|---------------------------------------|----------|
| 01   | Ovládacia rukoväť                     | 59913678 |
| 02   | Krytka, 33x3 mm                       | 59912504 |
| 03   | Prítlačná matica, M40x1, SW30         | 59913210 |
| 04   | Temperature adjustment limiter        | 59912325 |
| 05   | Kartuš, 3.5 Classic                   | 59913075 |
| 06   | Upevňovací set                        | 59912113 |
| 07   | Gumové tesnenie                       | 59914591 |
| 08   | Aerator, M24x1, 6 l/min               | 59913727 |
| 09   | Ball joint for bidet faucet           | 59910952 |
| 10   | Ovládacie tiahlo                      | 59913214 |
| N.I. | Vypúšťací ventil umývadla             | 59904620 |
| N.I. | Kľúč, SW30/34                         | 59912108 |
| N.I. | Flexibilná hadička, L=430, G3/8-M10x1 | 59912515 |
| N.I. | Vypúšťací ventil umývadla, (2019-)    | 59914764 |