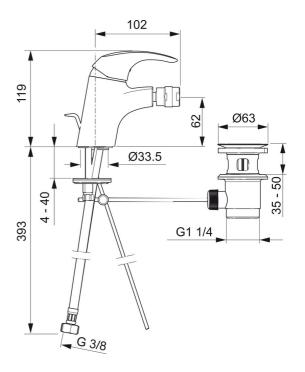

## Technické údaje

Vlastnosti prietoku

| Prietok pri tlaku 3 bar (s ovládačom prietoku) | 6.0 l/min      |  |
|------------------------------------------------|----------------|--|
| Technické vlastnosti                           |                |  |
| Veľkosť DN (menovitý rozmer)                   | DN15           |  |
| Dodávka teplej vody                            | max. +80°C     |  |
| Pracovný tlak                                  | 100 - 1000 kpa |  |
| Spojovacia veľkosť                             | G3/8           |  |
| Projection                                     | 102 mm         |  |
| Materiál                                       | Mosadz         |  |
| Predpisy                                       |                |  |
| Norma EN                                       | EN 817         |  |
| Trieda hlučnosti                               | I (ISO 3822)   |  |
| Schválenia a Prehlásenia                       |                |  |
| KIWA                                           | К6116/08       |  |
| CSTB                                           | 322-M1-20/1    |  |