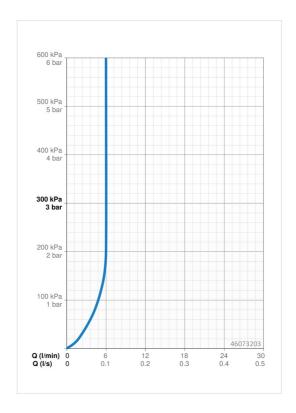

## Technické údaje

Vlastnosti prietoku

| Prietok pri tlaku 3 bar (s ovládačom prietoku) | 6.0 l/min      |  |
|------------------------------------------------|----------------|--|
| Technické vlastnosti                           |                |  |
| Veľkosť DN (menovitý rozmer)                   | DN15           |  |
| Dodávka teplej vody                            | max. +80°C     |  |
| Pracovný tlak                                  | 100 - 1000 kpa |  |
| Spojovacia veľkosť                             | G3/8           |  |
| Projection                                     | 102 mm         |  |
| Materiál                                       | Mosadz         |  |
| Predpisy                                       |                |  |
| Norma EN                                       | EN 817         |  |
| Trieda hlučnosti                               | I (ISO 3822)   |  |
| Schválenia a Prehlásenia                       |                |  |
| KIWA                                           | К6116/08       |  |
| CSTB                                           | 322-M1-20/1    |  |