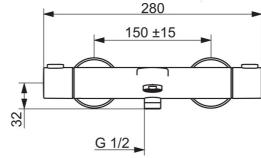

#### Technické vlastnosti

Veľkosť DN (menovitý rozmer) Dodávka teplej vody Pracovný tlak Spojovacia veľkosť Vzdialenosť na inštaláciu

max. +80°C 1-10 bar G1/2 cc150 ± 15 mm 182 mm

Projection

Predpisy

Norma EN Trieda hlučnosti EN 1111