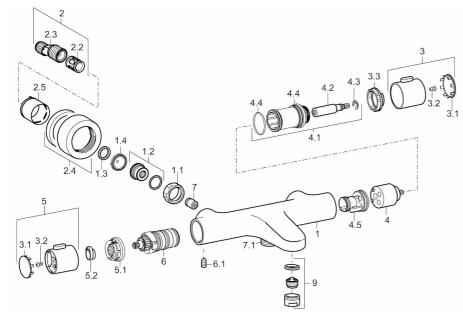

# Náhradné diely

## SP58102101

|     | Názov                               | Kód      |
|-----|-------------------------------------|----------|
| 1.1 | Pripojovacie matice, G3/4, AF30     | 59902230 |
| 1.2 | Vsuvka                              | 59911075 |
| 1.3 | Tesniaci krúžok, 23.9x15.2x2        | 59902689 |
| 1.4 | Tesnenie s filtrom, G3/4            | 59911076 |
| 2   | Excentrická spojka, G3/4xG1/2, DN15 | 59910254 |
| 2.2 | Tlmič                               | 59904792 |
| 2.4 | Kryt príruby                        | 59913432 |
| 2.5 | Ružice                              | 59912651 |
| 3   | Rukoväť regulátora prietoku vody    | 59913939 |
| 3.1 | Krytka                              | 59913850 |
| 3.2 | Skrutka, M4x8                       | 59913851 |
| 3.3 | Nastavovací krúžok                  | 59913940 |
| 4   | Sedlo                               | 59913936 |
| 4.1 | Upevňovacia skrutka, SW30           | 59913941 |
| 4.2 | Vretená                             | 59913689 |
| 4.4 | O-krúžok, d 32x2                    | 59912803 |
| 4.5 | Vnútorná časť                       | 59913942 |
| 5   | Rukoväť regulátora teploty          | 59913938 |
| 5.1 | Temperature adjustment limiter      | 59913937 |
| 5.2 | [SK2037], 38°                       | 59913919 |
| 6   | Termoelement/Kartuš, 3.3            | 59913871 |
| 6.1 | Skrutka, M6x9.5                     | 59901609 |
| 7   | Spätný ventil, DN10 (2016-)         | 59914425 |
| 7.1 | Závit bradavky, G1/2xM18x1          | 59911384 |
| 9   | Aerator, M24x1 D                    | 59911829 |