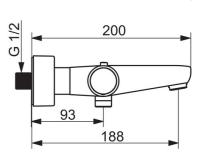

#### Technické vlastnosti

Veľkosť DN (menovitý rozmer) Dodávka teplej vody Pracovný tlak Spojovacia veľkosť Vzdialenosť na inštaláciu

max. +80°C 1-10 bar G1/2 cc150 ± 15 mm 182 mm

Projection

Predpisy

Norma EN Trieda hlučnosti EN 1111