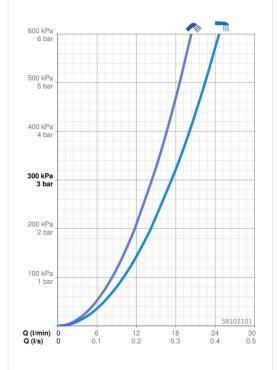

## Vlastnosti prietoku

Prietok pri tlaku 3 bar Pokles tlaku pri prietoku (0,3 l/s) 17.4 / 14.4 l/min

2.1 bar

DN15