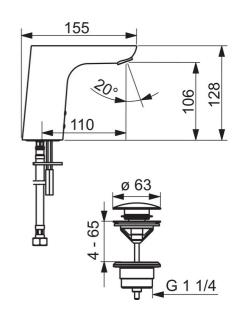

## Technické údaje

| DN15                       |                                                                                                                                                                               |
|----------------------------|-------------------------------------------------------------------------------------------------------------------------------------------------------------------------------|
| max. +70°C                 |                                                                                                                                                                               |
| 0.5-10 bar                 |                                                                                                                                                                               |
| G3/8                       |                                                                                                                                                                               |
| 110 mm                     |                                                                                                                                                                               |
| Mosadz                     |                                                                                                                                                                               |
|                            |                                                                                                                                                                               |
| 3 s (1-20 s)               |                                                                                                                                                                               |
| off (off/1-120 h)          |                                                                                                                                                                               |
| 30 s (1-1800 s)            |                                                                                                                                                                               |
| 2 min (1 - 1800 s)         |                                                                                                                                                                               |
|                            |                                                                                                                                                                               |
| Lithium 2CR5 6 V           |                                                                                                                                                                               |
| 4.X                        |                                                                                                                                                                               |
|                            |                                                                                                                                                                               |
| C € 2014/53/EU, 2011/65/EU |                                                                                                                                                                               |
| EN 15091                   |                                                                                                                                                                               |
| IP 55                      |                                                                                                                                                                               |
|                            |                                                                                                                                                                               |
| CW-6514CR0161              |                                                                                                                                                                               |
|                            | max. +70°C 0.5-10 bar G3/8 110 mm Mosadz  3 s (1-20 s) off (off/1-120 h) 30 s (1-1800 s) 2 min (1 - 1800 s)  Lithium 2CR5 6 V 4.x  C € 2014/53/EU , 2011/65/EU EN 15091 IP 55 |