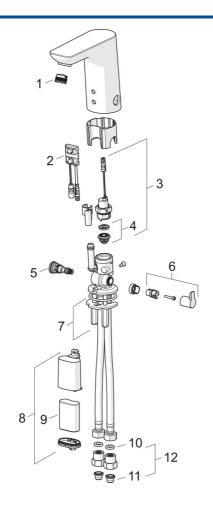

## Náhradné diely

## SP06152211

|      | Názov                           | Kód      |
|------|---------------------------------|----------|
| 01   | Aerator, M18.5x1, TJ            | 59913366 |
| 02   | Senzor, 6/9/12 V Bluetooth      | 59914567 |
| 02   | Senzor, 6 V Ukončené            | 59914093 |
| 03   | Elektromagnetický ventil        | 59914187 |
| 04   | Upevňovací krúžok pre membránu  | 59914090 |
| 05   | Regulátor teploty               | 59914193 |
| 06   | Rukoväť regulátora teploty      | 59914108 |
| 07   | Upevňovacia podložka s maticami | 59914132 |
| 08   | Skrinka s monočlánkom, 2CR5 6 V | 59914088 |
| 09   | Batéria, 2CR5 6 V               | 59911670 |
| 10   | Tesnenie, 8x14.3x2              | 59914087 |
| 11   | Vstupný, čistiaci filter        | 59914085 |
| 12   | Spätný ventil s filtrom         | 59914086 |
| N.I. | Obmedzovač                      | 59914106 |