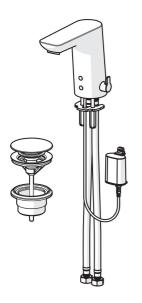

## Náhradné diely

## SP06152211

|      | Názov                           | Kód      |
|------|---------------------------------|----------|
| 01   | Aerator, M18.5x1, TJ            | 59913366 |
| 02   | Senzor, 6/9/12 V Bluetooth      | 59914567 |
| 02   | Senzor, 6 V Ukončené            | 59914093 |
| 03   | Elektromagnetický ventil        | 59914187 |
| 04   | Upevňovací krúžok pre membránu  | 59914090 |
| 05   | Regulátor teploty               | 59914193 |
| 06   | Rukoväť regulátora teploty      | 59914108 |
| 07   | Upevňovacia podložka s maticami | 59914132 |
| 08   | Skrinka s monočlánkom, 2CR5 6 V | 59914088 |
| 09   | Batéria, 2CR5 6 V               | 59911670 |
| 10   | Tesnenie, 8x14.3x2              | 59914087 |
| 11   | Vstupný, čistiaci filter        | 59914085 |
| 12   | Spätný ventil s filtrom         | 59914086 |
| N.I. | Obmedzovač                      | 59914106 |