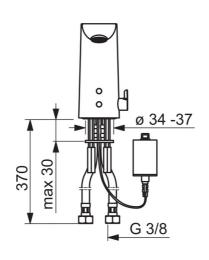

## Technické údaje

| DN15                       |                                                                                                                                                                               |
|----------------------------|-------------------------------------------------------------------------------------------------------------------------------------------------------------------------------|
| max. +70°C                 |                                                                                                                                                                               |
| 0.5-10 bar                 |                                                                                                                                                                               |
| G3/8                       |                                                                                                                                                                               |
| 110 mm                     |                                                                                                                                                                               |
| Mosadz                     |                                                                                                                                                                               |
|                            |                                                                                                                                                                               |
| 3 s (1-20 s)               |                                                                                                                                                                               |
| off (off/1-120 h)          |                                                                                                                                                                               |
| 30 s (1-1800 s)            |                                                                                                                                                                               |
| 2 min (1 - 1800 s)         |                                                                                                                                                                               |
|                            |                                                                                                                                                                               |
| Lithium 2CR5 6 V           |                                                                                                                                                                               |
| 4.X                        |                                                                                                                                                                               |
|                            |                                                                                                                                                                               |
| C € 2014/53/EU, 2011/65/EU |                                                                                                                                                                               |
| EN 15091                   |                                                                                                                                                                               |
| IP 55                      |                                                                                                                                                                               |
|                            |                                                                                                                                                                               |
| CW-6514CR0161              |                                                                                                                                                                               |
|                            | max. +70°C 0.5-10 bar G3/8 110 mm Mosadz  3 s (1-20 s) off (off/1-120 h) 30 s (1-1800 s) 2 min (1 - 1800 s)  Lithium 2CR5 6 V 4.x  C € 2014/53/EU , 2011/65/EU EN 15091 IP 55 |