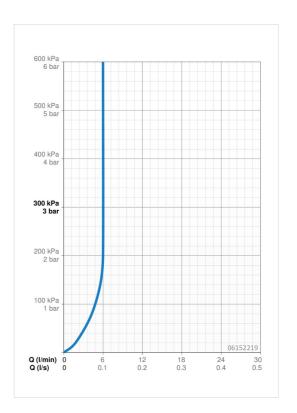

## Technické údaje

| DN15                       |                                                                                                                                                                               |
|----------------------------|-------------------------------------------------------------------------------------------------------------------------------------------------------------------------------|
| max. +70°C                 |                                                                                                                                                                               |
| 0.5-10 bar                 |                                                                                                                                                                               |
| G3/8                       |                                                                                                                                                                               |
| 110 mm                     |                                                                                                                                                                               |
| Mosadz                     |                                                                                                                                                                               |
|                            |                                                                                                                                                                               |
| 3 s (1-20 s)               |                                                                                                                                                                               |
| off (off/1-120 h)          |                                                                                                                                                                               |
| 30 s (1-1800 s)            |                                                                                                                                                                               |
| 2 min (1 - 1800 s)         |                                                                                                                                                                               |
|                            |                                                                                                                                                                               |
| Lithium 2CR5 6 V           |                                                                                                                                                                               |
| 4.X                        |                                                                                                                                                                               |
|                            |                                                                                                                                                                               |
| C € 2014/53/EU, 2011/65/EU |                                                                                                                                                                               |
| EN 15091                   |                                                                                                                                                                               |
| IP 55                      |                                                                                                                                                                               |
|                            |                                                                                                                                                                               |
| CW-6514CR0161              |                                                                                                                                                                               |
|                            | max. +70°C 0.5-10 bar G3/8 110 mm Mosadz  3 s (1-20 s) off (off/1-120 h) 30 s (1-1800 s) 2 min (1 - 1800 s)  Lithium 2CR5 6 V 4.x  C € 2014/53/EU , 2011/65/EU EN 15091 IP 55 |