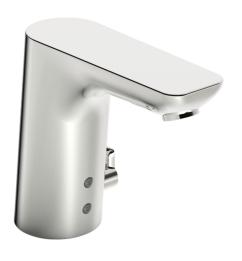

## 06152219 HANSALIGNA - Umývadlová batéria, 6 V, Bluetooth

EAN: 4057304014093 static.hansa.com/06152219

- Umývadlo
- Verejné a poloverejné
- Bezdotyková, Bluetooth®, Batériová prevádzka
- Stojanková
- Chróm
- Pevné výtokové rameno, Liata konštrukcia
- CACHÉ® zapustený aerátor umiestnený priamo vo výtokovom ramene, Prevzdušnený prúd, PCA® - aerátor s konštantným prietokom vody aj pri kolísaní tlaku
- Rukoväť regulátora teploty vody
- Tlačný uzáver odpadu
- Nastaviteľný obmedzovač teploty vody (súčasť dodávky, možnosť dodatočnej inštalácie)
- Filter, filtre na nečistoty, Zmiešavací ventil pre ručné nastavenie teploty vody, Spätný ventil (-y)
- Autofocus senzor s automatickým zaostrovaním,
   Solenoidový /elektromagnetický/ ventil riadený impulzom,
   Indikátor nízkej kapacity napájacej batérie
- Flexibilné pripojovacie hadičky
- Možnosť ďalšieho nastavenia softvéru (cez Bluetooth)