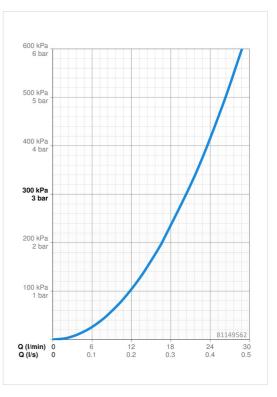

## Technické údaje

| Vlastnosti prietoku |
|---------------------|
|---------------------|

| Prietok pri tlaku 3 bar  | 20.4 / 20.4 l/min |
|--------------------------|-------------------|
| Technické vlastnosti     |                   |
| Dodávka teplej vody      | max. +80°C        |
| Pracovný tlak            | 1-10 bar          |
| Predpisy                 |                   |
| Norma EN                 | EN 1111           |
| Trieda hlučnosti         | I (ISO 3822)      |
| Schválenia a Prehlásenia |                   |
| DVGW                     | DW-6509CS0197     |
| SVGW                     | 1805-6755         |
|                          |                   |