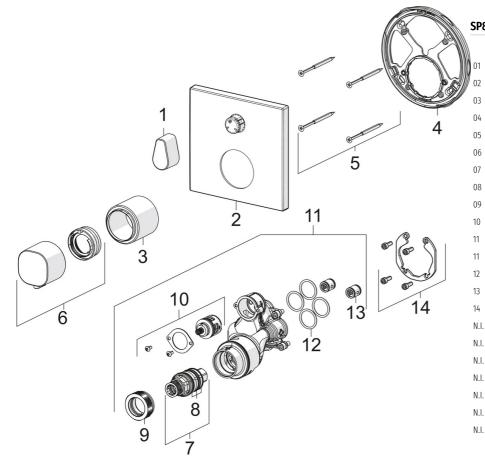

Náhradné diely

## SP81139562 Názov Kód Rukoväť regulátora prietoku vody 59914577 Kryt príruby, 150x150 mm 59914315 59914294 Ružice Fixing part 59914307 Skrutka, M4.5x80 59912890 Rukoväť regulátora teploty 59914295 Termoelement/Kartuš, 3.4 59914114 O-krúžok (komplet) 59914113 Prítlačná matica, M36x1.5, SW38 59914319 Prepínač/Regulátor 59914183 Funkčná jednotka, (8114, 8862) 59914311 Funkčná jednotka, (8113, 8861) 59914316 O-krúžok, 23.47x2.62 59914304 Spätný ventil 59905714 Montážny kit 59914186 Nadstavný segment, 15 mm, 150x150 mm 59914192 Adaptér, H/C reversed 59914184 N.I. Nadstavný segment, 15 mm 59914182 Upevňovacia skrutka, M6x13 59914657 Prepínač, 240° 59914656 N.I. Temperature adjustment limiter, max 38°C 59914619 Prepínač, 120° 59914655