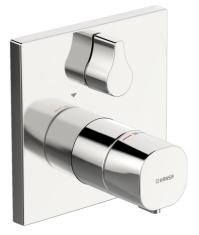

## Sprcha a vaňa

- Sada pre konečnú montáž, Termostatická
- Podomietková inštalácia
- Chróm
- Rukoväť regulátora teploty vody, Rukoväť regulátora prietoku vody
- Otočný prepínač
- Bezpečnostná poistka proti obareniu pri 38 °C
- Termostatická kartuša pre ovládanie teploty, Spätný ventil (-y)
- Telo batérie z mosadze DZR, Prepínač s funkciou uzavretia a regulácie prietoku vody
- Squarewallrosette, FunctionUnitFixedWithScrews, BLUECLICK, BLUETUNE