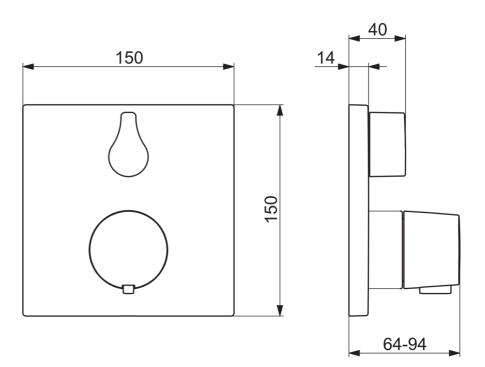

## SP81139562 Názov Kód Rukoväť regulátora prietoku vody 59914577 Kryt príruby, 150x150 mm 59914315 59914294 Ružice Fixing part 59914307 Skrutka, M4.5x80 59912890 Rukoväť regulátora teploty 59914295 Termoelement/Kartuš, 3.4 59914114 O-krúžok (komplet) 59914113 Prítlačná matica, M36x1.5, SW38 59914319 Prepínač/Regulátor 59914183 Funkčná jednotka, (8114, 8862) 59914311 Funkčná jednotka, (8113, 8861) 59914316 O-krúžok, 23.47x2.62 59914304 Spätný ventil 59905714 Montážny kit 59914186 Nadstavný segment, 15 mm, 150x150 mm 59914192 Adaptér, H/C reversed 59914184 N.I. Nadstavný segment, 15 mm 59914182 Upevňovacia skrutka, M6x13 59914657 Prepínač, 240° 59914656 N.I. Temperature adjustment limiter, max 38°C 59914619 Prepínač, 120° 59914655