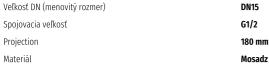

## 05822172 HANSARONDA - Výtokové rameno, L=180

EAN: 4015474252448 static.hansa.com/05822172



## Príslušenstvo

- Nástenná montáž
- Chróm
- Pevné výtokové rameno, Liata konštrukcia
- CACHÉ® zapustený aerátor umiestnený priamo vo výtokovom ramene
- Telo batérie z mosadze DZR
- Squarewallrosette, Roundwallrosette

## Technické údaje

## Technické vlastnosti







Náhradné diely



SP05822172

|     | Názov                      | Kód      |
|-----|----------------------------|----------|
| 1.1 | Skrutka, M5x6, SW2.5       | 59912617 |
| 2   | Aerator, M24x1 STD D CC-XT | 59913760 |
| 2.1 | Tesniaci krúžok            | 59913759 |
| 2.2 | O-krúžok, d 23x1           | 59911509 |
| 2.3 | Kľúč k perlátora, M24x1    | 59913134 |
| 3   | Závit bradavky             | 59913658 |
| 4   | Kryt príruby, d 75 mm      | 59913246 |
| 4.1 | O-krúžok, d 26x2           | 59913423 |
| 4.2 | Krycí diel, 75x75 mm       | 59913326 |
|     |                            |          |