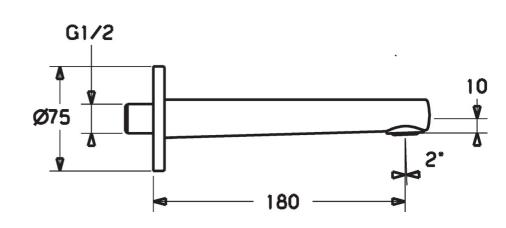

## 05822172 HANSARONDA - Výtokové rameno, L=180

EAN: 4015474252448 static.hansa.com/05822172



## Príslušenstvo

- Nástenná montáž
- Chróm
- Pevné výtokové rameno, Liata konštrukcia
- CACHÉ® zapustený aerátor umiestnený priamo vo výtokovom ramene
- Telo batérie z mosadze DZR
- Squarewallrosette, Roundwallrosette

## Technické údaje

## Technické vlastnosti







Náhradné diely



SP05822172

|     | Názov                      | Kód      |
|-----|----------------------------|----------|
| 1.1 | Skrutka, M5x6, SW2.5       | 59912617 |
| 2   | Aerator, M24x1 STD D CC-XT | 59913760 |
| 2.1 | Tesniaci krúžok            | 59913759 |
| 2.2 | O-krúžok, d 23x1           | 59911509 |
| 2.3 | Kľúč k perlátora, M24x1    | 59913134 |
| 3   | Závit bradavky             | 59913658 |
| 4   | Kryt príruby, d 75 mm      | 59913246 |
| 4.1 | O-krúžok, d 26x2           | 59913423 |
| 4.2 | Krycí diel, 75x75 mm       | 59913326 |
|     |                            |          |