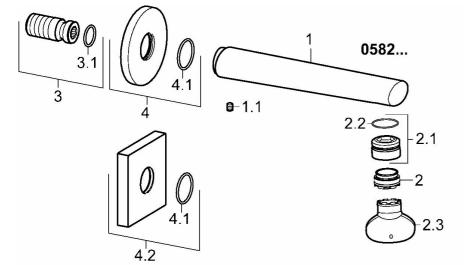

## Technické vlastnosti

Náhradné diely

SP05822172

|     | Názov                      | Kód      |
|-----|----------------------------|----------|
| 1.1 | Skrutka, M5x6, SW2.5       | 59912617 |
| 2   | Aerator, M24x1 STD D CC-XT | 59913760 |
| 2.1 | Tesniaci krúžok            | 59913759 |
| 2.2 | O-krúžok, d 23x1           | 59911509 |
| 2.3 | Kľúč k perlátora, M24x1    | 59913134 |
| 3   | Závit bradavky             | 59913658 |
| 4   | Kryt príruby, d 75 mm      | 59913246 |
| 4.1 | O-krúžok, d 26x2           | 59913423 |
| 4.2 | Krycí diel, 75x75 mm       | 59913326 |
|     |                            |          |