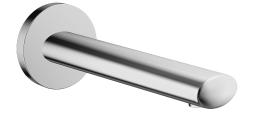

## 05822172 HANSARONDA - Výtokové rameno, L=180

EAN: 4015474252448 static.hansa.com/05822172

## Príslušenstvo

- Nástenná montáž
- Chróm
- Pevné výtokové rameno, Liata konštrukcia
- CACHÉ® zapustený aerátor umiestnený priamo vo výtokovom ramene
- Telo batérie z mosadze DZR
- Squarewallrosette, Roundwallrosette