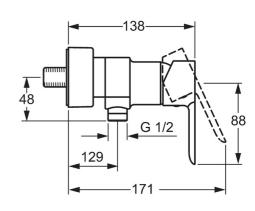

## 06670103 HANSALIGNA - Sprchová batéria

EAN: 4015474249387 static.hansa.com/06670103

- Riešenia pre sprchy
- Jednopáková
- Nástenná montáž
- Chróm
- Jedna ovládacia páka / rukoväť, Páka so symbolom teplej a studenej vody
- Funkcie pre nastavenie maximálnej teploty a prietoku vody, Nastaviteľný obmedzovač teploty vody (súčasť dodávky, možnosť dodatočnej inštalácie)
- Spätný ventil (-y), ø 35 mm keramická kartuša pre ovládanie teploty a prietoku vody
  - Excentrické etážky, Krycia doska (y), Tlmiče
  - Telo batérie z mosadze DZR
  - zabezpečené proti spätnému toku pri použití v domácnosti (podľa DIN EN 1717)

#### Technické vlastnosti

Veľkosť DN (menovitý rozmer) Dodávka teplej vody Pracovný tlak

## Predpisy

Norma EN Trieda hlučnosti EN 817 I (ISO 3822)

DN15

max. +80°C

0.5-10 bar