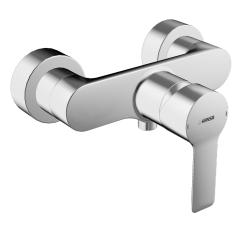

## 06670103 HANSALIGNA - Sprchová batéria

EAN: 4015474249387 static.hansa.com/06670103

- Riešenia pre sprchy
- Jednopáková
- Nástenná montáž
- Chróm
- Jedna ovládacia páka / rukoväť, Páka so symbolom teplej a studenej vody
- Funkcie pre nastavenie maximálnej teploty a prietoku vody, Nastaviteľný obmedzovač teploty vody (súčasť dodávky, možnosť dodatočnej inštalácie)
- Spätný ventil (-y), ø 35 mm keramická kartuša pre ovládanie teploty a prietoku vody
  - Excentrické etážky, Krycia doska (y), Tlmiče
  - Telo batérie z mosadze DZR
  - zabezpečené proti spätnému toku pri použití v domácnosti (podľa DIN EN 1717)