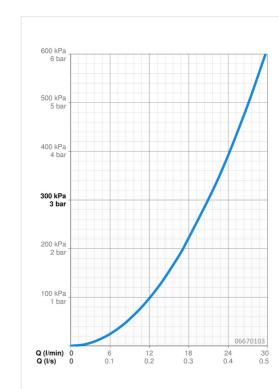

edna ovládacia páka / rukoväť, Páka so symbolom teplej a studenej vody
- Funkcie pre nastavenie maximálnej teploty a prietoku vody, Nastaviteľný obmedzovač teploty vody (súčasť dodávky, možnosť dodatočnej inštalácie)
- Spätný ventil (-y), ø 35 mm keramická kartuša pre ovládanie teploty a prietoku vody
  - Excentrické etážky, Krycia doska (y), Tlmiče
  - Telo batérie z mosadze DZR
  - zabezpečené proti spätnému toku pri použití v domácnosti (podľa DIN EN 1717)

### Technické údaje

#### Vlastnosti prietoku

Prietok pri tlaku 3 bar 21.0 l/min

#### Technické vlastnosti

Veľkosť DN (menovitý rozmer) Dodávka teplej vody Pracovný tlak

## Predpisy

Norma EN Trieda hlučnosti EN 817 I (ISO 3822)

DN15

max. +80°C

0.5-10 bar

#### Schválenia a Prehlásenia

DVGW ABP NW-6506CN0315

PA-IX 29273/IB











# Náhradné diely



### SP06670103

|      | Názov                               | Kód      |
|------|-------------------------------------|----------|
| 1    | Ovládacia rukoväť                   | 59913650 |
| 1.1  | Skrutka, M5x8, SW2.5                | 59904755 |
| 1.3  | Záslepka Sivá                       | 59912112 |
| 2    | Krytka, 33x3 mm                     | 59912504 |
| 3    | Prítlačná matica, M40x1, SW30       | 59913210 |
| 4    | Kartuš, 3.5 Eco                     | 59912324 |
| 4    | Kartuš, 3.5 Classic                 | 59913075 |
| 4.1  | Temperature adjustment limiter      | 59912325 |
| 4.2  | O-krúžok, d 28.24x2.62              | 59912590 |
| 4.4  | O-krúžok, d 10.10x1.60              | 59905072 |
| 5.1  | Pripojovacie matice, G3/4, AF30     | 59902230 |