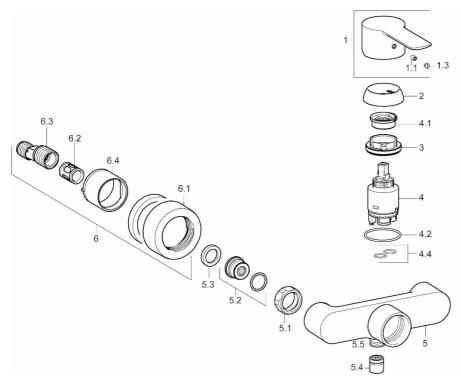

# Náhradné diely

### SP06670103

|      | Názov                               | Kód      |
|------|-------------------------------------|----------|
| 1    | Ovládacia rukoväť                   | 59913650 |
| 1.1  | Skrutka, M5x8, SW2.5                | 59904755 |
| 1.3  | Záslepka Sivá                       | 59912112 |
| 2    | Krytka, 33x3 mm                     | 59912504 |
| 3    | Prítlačná matica, M40x1, SW30       | 59913210 |
| 4    | Kartuš, 3.5 Eco                     | 59912324 |
| 4    | Kartuš, 3.5 Classic                 | 59913075 |
| 4.1  | Temperature adjustment limiter      | 59912325 |
| 4.2  | O-krúžok, d 28.24x2.62              | 59912590 |
| 4.4  | O-krúžok, d 10.10x1.60              | 59905072 |
| 5.1  | Pripojovacie matice, G3/4, AF30     | 59902230 |
| 5.2  | Pristúpenie                         | 59913400 |
| 5.3  | Tesniaci krúžok, 23.9x15.2x2        | 59902689 |
| 5.4  | Spätný ventil                       | 59905714 |
| 5.5  | Závit bradavky, G1/2xM18x1          | 59911384 |
| 6.1  | Kryt príruby                        | 59913105 |
| 6.2  | Tlmič                               | 59904792 |
| 6.3  | Excentrická spojka, G3/4xG1/2, DN15 | 59910254 |
| 6.4  | Ružice                              | 59913106 |
| N.I. | Kľúč, SW30/34                       | 59912108 |