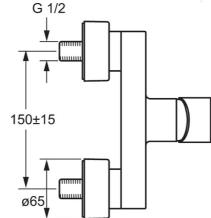

#### Technické vlastnosti

Veľkosť DN (menovitý rozmer) Dodávka teplej vody Pracovný tlak

## Predpisy

Norma EN Trieda hlučnosti EN 817 I (ISO 3822)

DN15

max. +80°C

0.5-10 bar