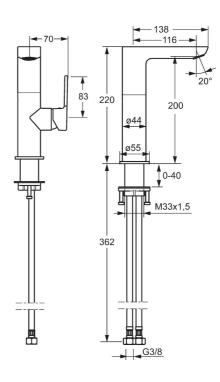

#### Vlastnosti prietoku

| Prietok pri tlaku 3 bar (s ovládačom prietoku) | 6.0 l/min    |  |
|------------------------------------------------|--------------|--|
| Fechnické vlastnosti                           |              |  |
| Veľkosť DN (menovitý rozmer)                   | DN15         |  |
| Dodávka teplej vody                            | max. +80°C   |  |
| Pracovný tlak                                  | 1-10 bar     |  |
| Spojovacia veľkosť                             | G3/8         |  |
| Projection                                     | 116 mm       |  |
| Materiál                                       | Mosadz       |  |
| Predpisy                                       |              |  |
| Norma EN                                       | EN 817       |  |
| Trieda hlučnosti                               | I (ISO 3822) |  |
| Schválenia a Prehlásenia                       |              |  |