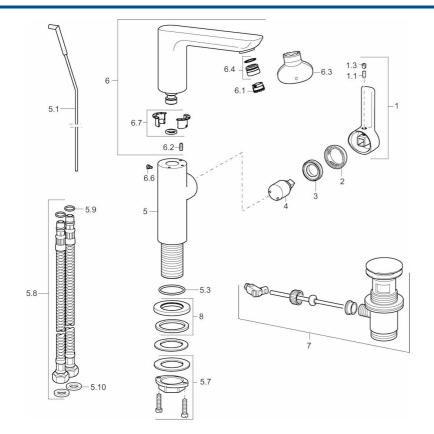

# Náhradné diely

### SP55302203

|      | Názov                                | Kód      |
|------|--------------------------------------|----------|
| 1    | Ovládacia rukoväť, 2.5               | 59914001 |
| 1.1  | Skrutka, M5x8, SW2.5                 | 59904755 |
| 1.3  | Vymedzovacia vložka                  | 59913762 |
| 2    | Krytka                               | 59913957 |
| 3    | Prítlačná matica, M32x1, SW24        | 59913958 |
| 4    | Kartuš, 2.5                          | 59913914 |
| 5.1  | Ovládacie tiahlo                     | 59913959 |
| 5.3  | O-krúžok, 35x2.5                     | 59905020 |
| 5.7  | Upevňovací set                       | 59913371 |
| 5.8  | Flexibilná hadička, L=430, G3/8-M8x1 | 59913964 |
| 5.9  | O-krúžok, 6x1.4                      | 59913266 |
| 5.10 | Tesnenie, 9.5x14.4x2                 | 59912551 |
| 6    | Výtokové rameno                      | 59914023 |
| 6.1  | Aerator, M18.5x1, TJ                 | 59913366 |
| 6.2  | Upevňovacia skrutka, M4x8            | 59913989 |
| 6.3  | Kľúč k perlátora, M18.5              | 59913367 |
| 6.4  | Fitting ring for aerator             | 59913654 |
| 6.6  | Skrutka, M4x7                        | 59902075 |
| 6.7  | Tesnenie sada                        | 59911884 |
| 7    | Vypúšťací ventil umývadla            | 59911441 |
| 8    |                                      |          |