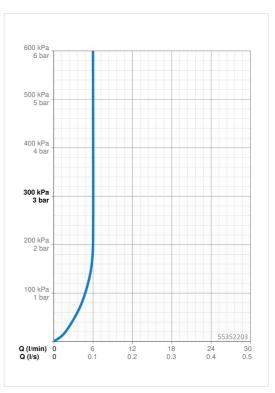

#### Vlastnosti prietoku

| Prietok pri tlaku 3 bar (s ovládačom prietoku) | 6.0 l/min    |  |
|------------------------------------------------|--------------|--|
| Fechnické vlastnosti                           |              |  |
| Veľkosť DN (menovitý rozmer)                   | DN15         |  |
| Dodávka teplej vody                            | max. +80°C   |  |
| Pracovný tlak                                  | 1-10 bar     |  |
| Spojovacia veľkosť                             | G3/8         |  |
| Projection                                     | 116 mm       |  |
| Materiál                                       | Mosadz       |  |
| Predpisy                                       |              |  |
| Norma EN                                       | EN 817       |  |
| Trieda hlučnosti                               | I (ISO 3822) |  |
| Schválenia a Prehlásenia                       |              |  |