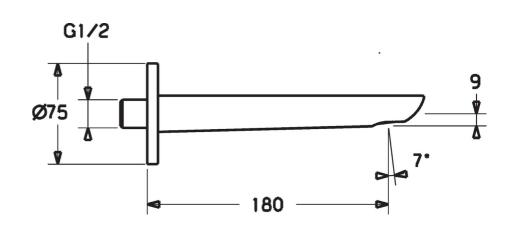

## 06822102 HANSALIGNA - Výtokové rameno

EAN: 4015474250031 static.hansa.com/06822102



## Príslušenstvo

- Nástenná montáž
- Chróm
- Pevné výtokové rameno, Liata konštrukcia
- CACHÉ<sup>®</sup> zapustený aerátor umiestnený priamo vo výtokovom ramene, CASCADE<sup>®</sup> - aerátor
- Telo batérie z mosadze DZR
- Squarewallrosette, Roundwallrosette

## Technické údaje









Náhradné diely



## SP06822102

|    | Názov                   | Kód      |
|----|-------------------------|----------|
|    | Aerator, M24x1 C        | 59913131 |
| 1  | Kľúč k perlátora, M24x1 | 59913134 |
|    | Závit bradavky          | 59913658 |
|    | Kryt príruby, d 75 mm   | 59913246 |
| 1  | O-krúžok, d 26x2        | 59913423 |
| 2  | Skrutka, M5x6, SW2.5    | 59912617 |
| l. | Krycí diel, 75x75 mm    | 59913326 |
|    |                         |          |