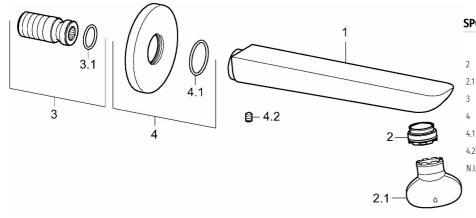

## Technické údaje

Náhradné diely

## SP06822102

|    | Názov                   | Kód      |
|----|-------------------------|----------|
|    | Aerator, M24x1 C        | 59913131 |
| 1  | Kľúč k perlátora, M24x1 | 59913134 |
|    | Závit bradavky          | 59913658 |
|    | Kryt príruby, d 75 mm   | 59913246 |
| 1  | O-krúžok, d 26x2        | 59913423 |
| 2  | Skrutka, M5x6, SW2.5    | 59912617 |
| l. | Krycí diel, 75x75 mm    | 59913326 |
|    |                         |          |