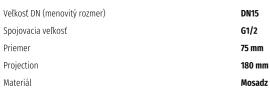

## 06822102 HANSALIGNA - Výtokové rameno

EAN: 4015474250031 static.hansa.com/06822102



## Príslušenstvo

- Nástenná montáž
- Chróm
- Pevné výtokové rameno, Liata konštrukcia
- CACHÉ<sup>®</sup> zapustený aerátor umiestnený priamo vo výtokovom ramene, CASCADE<sup>®</sup> - aerátor
- Telo batérie z mosadze DZR
- Squarewallrosette, Roundwallrosette

## Technické údaje









Náhradné diely



## SP06822102

|    | Názov                   | Kód      |
|----|-------------------------|----------|
|    | Aerator, M24x1 C        | 59913131 |
| 1  | Kľúč k perlátora, M24x1 | 59913134 |
|    | Závit bradavky          | 59913658 |
|    | Kryt príruby, d 75 mm   | 59913246 |
| 1  | O-krúžok, d 26x2        | 59913423 |
| 2  | Skrutka, M5x6, SW2.5    | 59912617 |
| l. | Krycí diel, 75x75 mm    | 59913326 |
|    |                         |          |