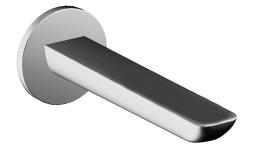

## 06822102 HANSALIGNA - Výtokové rameno

EAN: 4015474250031 static.hansa.com/06822102

## Príslušenstvo

- Nástenná montáž
- Chróm
- Pevné výtokové rameno, Liata konštrukcia
- CACHÉ<sup>®</sup> zapustený aerátor umiestnený priamo vo výtokovom ramene, CASCADE<sup>®</sup> - aerátor
- Telo batérie z mosadze DZR
- Squarewallrosette, Roundwallrosette