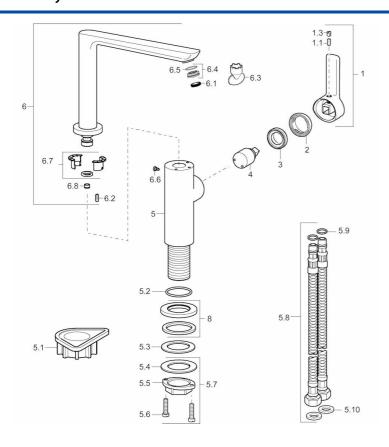

## Náhradné diely

## SP55282203

|      | Názov                                     | Kód      |
|------|-------------------------------------------|----------|
| 1    | Ovládacia rukoväť, 2.5                    | 59914001 |
| 1.1  | Skrutka, M5x8, SW2.5                      | 59904755 |
| 1.3  | Vymedzovacia vložka                       | 59913762 |
| 2    | Krytka                                    | 59913957 |
| 3    | Prítlačná matica, M32x1, SW24             | 59913958 |
| 4    | Kartuš, 2.5                               | 59913914 |
| 5.1  | Podložka                                  | 59910008 |
| 5.2  | O-krúžok, 35x2.5                          | 59905020 |
| 5.3  | Tesnenie, 48x33.5x2                       | 59902283 |
| 5.7  | Upevňovací set                            | 59913371 |
| 5.8  | Flexibilná hadička, L=550, G3/8-M8x1      | 59913969 |
| 5.9  | O-krúžok, 6x1.4                           | 59913266 |
| 5.10 | Tesnenie, 9.5x14.4x2                      | 59912551 |
| 6    | Výtokové rameno                           | 59914002 |
| 6.1  | Aerator, M18x1                            | 59913997 |
| 6.2  | Upevňovacia skrutka, M4x8                 | 59913989 |
| 6.3  | Kľúč k perlátora, M18x1                   | 59913998 |
| 6.4  | Tesniaci krúžok                           | 59913996 |
| 6.6  | Skrutka, M4x7                             | 59902075 |
| 6.7  | Tesnenie sada                             | 59911884 |
| 6.8  | Rukoväť regulátora prietoku vody, 9 L/min | 59914000 |
| 8    | Kryt príruby, d 55 mm                     | 59913963 |
|      |                                           |          |