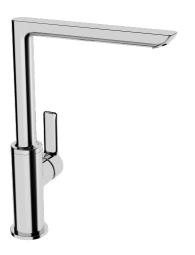

## 55282203 HANSALIGNA - Drezová batéria

EAN: 4015474261716 static.hansa.com/55282203

- Kuchyňa
- Jednopáková s bočným ovládaním
- Stojanková
- Chróm
- Otočné výtokové rameno

- CASCADE® aerátor
- Páka so symbolom teplej a studenej vody, Jedna ovládacia páka / rukoväť, Rukoväť regulátora prietoku vody
- ø 25 mm keramická kartuša pre ovládanie teploty a prietoku vody
- Flexibilné pripojovacie hadičky
- Telo batérie z mosadze DZR