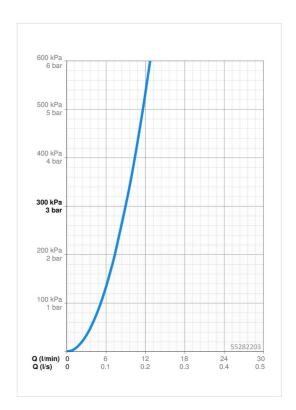

## Technické údaje

Vlastnosti prietoku

| Prietok pri tlaku 3 bar      | 9.0 l/min     |  |
|------------------------------|---------------|--|
| Technické vlastnosti         |               |  |
| Veľkosť DN (menovitý rozmer) | DN15          |  |
| Dodávka teplej vody          | max. +80°C    |  |
| Pracovný tlak                | 1-10 bar      |  |
| Spojovacia veľkosť           | G3/8          |  |
| Projection                   | 189 mm        |  |
| Materiál                     | Mosadz        |  |
| Predpisy                     |               |  |
| Norma EN                     | EN 817        |  |
| Trieda hlučnosti             | I (ISO 3822)  |  |
| Schválenia a Prehlásenia     |               |  |
| ABP                          | P-IX 29665/IO |  |
|                              |               |  |