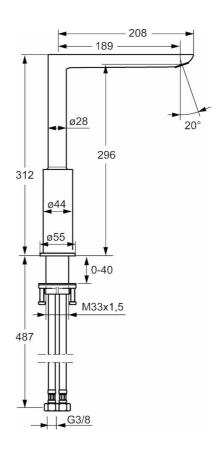

## Technické údaje

Vlastnosti prietoku

| Prietok pri tlaku 3 bar      | 9.0 l/min     |  |
|------------------------------|---------------|--|
| Technické vlastnosti         |               |  |
| Veľkosť DN (menovitý rozmer) | DN15          |  |
| Dodávka teplej vody          | max. +80°C    |  |
| Pracovný tlak                | 1-10 bar      |  |
| Spojovacia veľkosť           | G3/8          |  |
| Projection                   | 189 mm        |  |
| Materiál                     | Mosadz        |  |
| Predpisy                     |               |  |
| Norma EN                     | EN 817        |  |
| Trieda hlučnosti             | I (ISO 3822)  |  |
| Schválenia a Prehlásenia     |               |  |
| ABP                          | P-IX 29665/IO |  |
|                              |               |  |