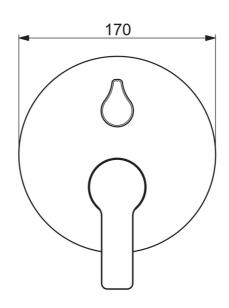

## SP83859503

|      | Názov                              | Kód      |
|------|------------------------------------|----------|
| 1    | Ovládacia rukoväť                  | 59913650 |
| 1.1  | Skrutka, M5x8, SW2.5               | 59904755 |
| 1.2  | Vymedzovacia vložka                | 59913762 |
| 2    | Kryt príruby, d 170 mm             | 59914308 |
| 2.1  | Ružice                             | 59912511 |
| 2.2  | O-krúžok, 41x3                     | 59913215 |
| 2.3  | Fixing part                        | 59914307 |
| 2.4  | Skrutka, M4.5x80                   | 59912890 |
| 2.5  | Rukoväť                            | 59914576 |
| 4    | Kartuš, 3.5 Classic                | 59913075 |
| 4.1  | Temperature adjustment limiter     | 59912325 |
| 4.2  | O-krúžok, d 28.24x2.62             | 59912590 |
| 4.3  | Skrutka rukáv, M38x1               | 59912115 |
| 4.4  | O-krúžok, d 10.10x1.60             | 59905072 |
| 5    | Prepínač/Regulátor                 | 59914183 |
| 7    | Funkčná jednotka, 3.5              | 59914299 |
| 7.1  | O-krúžok, 23.47x2.62               | 59914304 |
| 8    | Montážny kit                       | 59914186 |
| N.I. | Upevňovacia skrutka, M6x13         | 59914657 |
| N.I. | Nadstavný segment, 15 mm, d 170 mm | 59914191 |
| N.I. | Adaptér, H/C reversed              | 59914184 |
| N.I. | Nadstavný segment, 15 mm           | 59914182 |
| N.I. | Prepínač, 120°                     | 59914655 |
| N.I. | Skrutkovač, 5 mm                   | 59914334 |