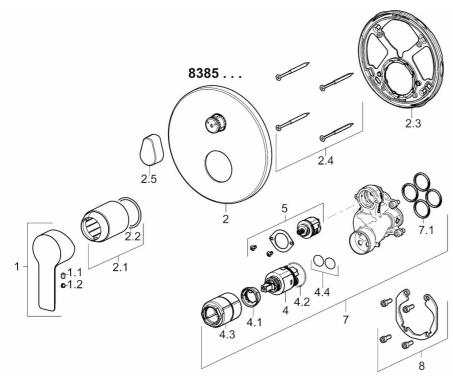

## Náhradné diely

## SP83859503

|      | Názov                              | Kód      |
|------|------------------------------------|----------|
| 1    | Ovládacia rukoväť                  | 59913650 |
| 1.1  | Skrutka, M5x8, SW2.5               | 59904755 |
| 1.2  | Vymedzovacia vložka                | 59913762 |
| 2    | Kryt príruby, d 170 mm             | 59914308 |
| 2.1  | Ružice                             | 59912511 |
| 2.2  | O-krúžok, 41x3                     | 59913215 |
| 2.3  | Fixing part                        | 59914307 |
| 2.4  | Skrutka, M4.5x80                   | 59912890 |
| 2.5  | Rukoväť                            | 59914576 |
| 4    | Kartuš, 3.5 Classic                | 59913075 |
| 4.1  | Temperature adjustment limiter     | 59912325 |
| 4.2  | O-krúžok, d 28.24x2.62             | 59912590 |
| 4.3  | Skrutka rukáv, M38x1               | 59912115 |
| 4.4  | O-krúžok, d 10.10x1.60             | 59905072 |
| 5    | Prepínač/Regulátor                 | 59914183 |
| 7    | Funkčná jednotka, 3.5              | 59914299 |
| 7.1  | O-krúžok, 23.47x2.62               | 59914304 |
| 8    | Montážny kit                       | 59914186 |
| N.I. | Upevňovacia skrutka, M6x13         | 59914657 |
| N.I. | Nadstavný segment, 15 mm, d 170 mm | 59914191 |
| N.I. | Adaptér, H/C reversed              | 59914184 |
| N.I. | Nadstavný segment, 15 mm           | 59914182 |
| N.I. | Prepínač, 120°                     | 59914655 |
| N.I. | Skrutkovač, 5 mm                   | 59914334 |