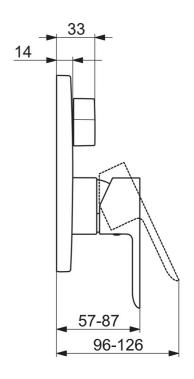

## 83859503 HANSALIGNA - Vaňová a sprchová podomietková batéria

EAN: 4015474279421 static.hansa.com/83859503

- Sprcha a vaňa
- Jednopáková, Sada pre konečnú montáž
- Podomietková inštalácia
- Chrór
- Jedna ovládacia páka / rukoväť, Páka so symbolom teplej a studenej vody
- Otočný prepínač
- Funkcie pre nastavenie maximálnej teploty a prietoku vody, Nastaviteľný obmedzovač teploty vody (súčasť dodávky, možnosť dodatočnej inštalácie)
- ø 35 mm keramická kartuša pre ovládanie teploty a prietoku vody
- Telo batérie z mosadze DZR
- Roundwallrosette, FunctionUnitFixedWithScrews, BLUECLICK, BLUETUNE

## Technické údaje

Vlastnosti prietoku

| Prietok pri tlaku 3 bar  | 21.0 / 21.0 l/min |  |
|--------------------------|-------------------|--|
| Technické vlastnosti     |                   |  |
| Dodávka teplej vody      | max. +80°C        |  |
| Pracovný tlak            | 0.5-10 bar        |  |
| Predpisy                 |                   |  |
| Norma EN                 | EN 817            |  |
| Trieda hlučnosti         | I (ISO 3822)      |  |
| Schválenia a Prehlásenia |                   |  |
| DVGW                     | DW-6506CS0196     |  |
| SVGW                     | 1805-6754         |  |
| ACS                      | 16 ACC LY 696     |  |