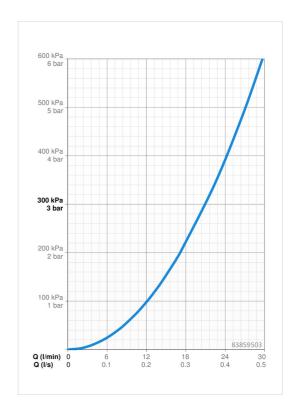

## Technické údaje

Vlastnosti prietoku

| Prietok pri tlaku 3 bar  | 21.0 / 21.0 l/min |  |
|--------------------------|-------------------|--|
| Technické vlastnosti     |                   |  |
| Dodávka teplej vody      | max. +80°C        |  |
| Pracovný tlak            | 0.5-10 bar        |  |
| Predpisy                 |                   |  |
| Norma EN                 | EN 817            |  |
| Trieda hlučnosti         | I (ISO 3822)      |  |
| Schválenia a Prehlásenia |                   |  |
| DVGW                     | DW-6506CS0196     |  |
| SVGW                     | 1805-6754         |  |
| ACS                      | 16 ACC LY 696     |  |