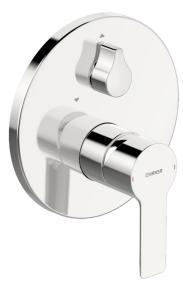

## 83859503 HANSALIGNA - Vaňová a sprchová podomietková batéria

EAN: 4015474279421 static.hansa.com/83859503

- Sprcha a vaňa
- Jednopáková, Sada pre konečnú montáž
- Podomietková inštalácia
- Chrór
- Jedna ovládacia páka / rukoväť, Páka so symbolom teplej a studenej vody
- Otočný prepínač
- Funkcie pre nastavenie maximálnej teploty a prietoku vody, Nastaviteľný obmedzovač teploty vody (súčasť dodávky, možnosť dodatočnej inštalácie)
- ø 35 mm keramická kartuša pre ovládanie teploty a prietoku vody
- Telo batérie z mosadze DZR
- Roundwallrosette, FunctionUnitFixedWithScrews, BLUECLICK, BLUETUNE