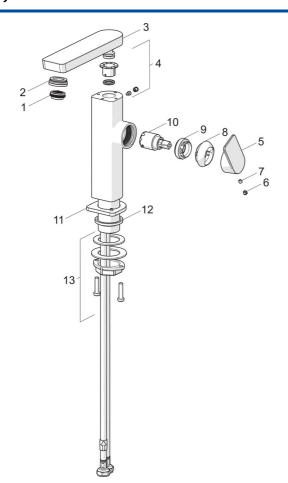

## Náhradné diely

## SP57142273

|    | Názov                                          | Kód      |
|----|------------------------------------------------|----------|
| 01 | Aerator, M24x1 HC SSR-STD                      | 59914015 |
| 02 | Fitting ring for aerator, M24x1, SW17, (2019-) | 59914744 |
| 03 | Výtokové rameno, L=154                         | 1006400V |
| 04 | Tesnenie sada                                  | 59911884 |
| 05 | Ovládacia rukoväť                              | 1000776V |
| 06 | Vymedzovacia vložka                            | 59913762 |
| 07 | Skrutka, M5x8, SW2.5                           | 59904755 |
| 08 | Krytka                                         | 59914638 |
| 09 | Prítlačná matica, M32x1, SW24                  | 59913958 |
| 10 | Kartuš, 2.5                                    | 59913914 |
| 11 | Kryt príruby                                   | 1006394V |
| 12 | Gumové tesnenie                                | 59914650 |
| 13 | Upevňovací set                                 | 59913371 |