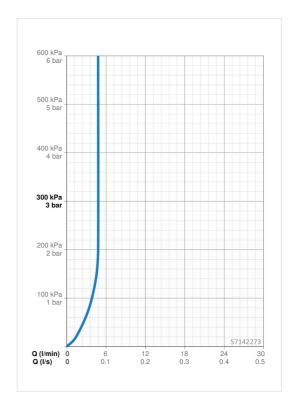

## Technické údaje

Vlastnosti prietoku

| Prietok pri tlaku 3 bar (s ovládačom prietoku) | 4.8 l/min      |  |
|------------------------------------------------|----------------|--|
| Technické vlastnosti                           |                |  |
| Dodávka teplej vody                            | max. +80°C     |  |
| Pracovný tlak                                  | 0.5-10 bar     |  |
| Spojovacia veľkosť                             | G3/8           |  |
| Projection                                     | 134 mm         |  |
| Materiál                                       | Mosadz         |  |
| Predpisy                                       |                |  |
| Norma EN                                       | EN 817         |  |
| Trieda hlučnosti                               | I (ISO 3822)   |  |
| Schválenia a Prehlásenia                       |                |  |
| ABP                                            | PA-IX 38026/IO |  |