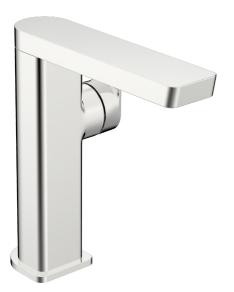

## 57142273 HANSASTELA - Umývadlová batéria

EAN: 4057304015229 static.hansa.com/57142273

- Umývadlo
- Jednopáková s bočným ovládaním
- Stojanková
- Chróm
- Otočné výtokové rameno
- PCA® aerátor s konštantným prietokom vody aj pri kolísaní tlaku, Výkyvný aerátor
- Jedna ovládacia páka / rukoväť, Páka so symbolom teplej a studenej vody
- ø 25 mm keramická kartuša pre ovládanie teploty a prietoku vody
- Flexibilné pripojovacie hadičky
- Telo batérie z mosadze DZR
- Bez odtokovej garnitúry
- otočný výtok s aretáciou v strednej polohe