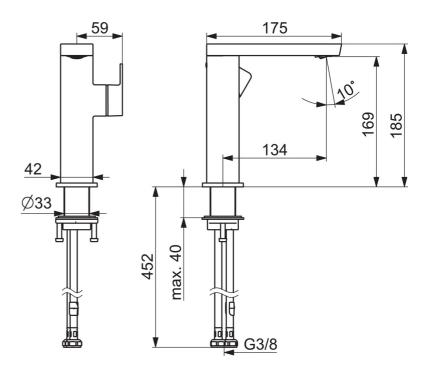

## Technické údaje

Vlastnosti prietoku

| Prietok pri tlaku 3 bar (s ovládačom prietoku) | 4.8 l/min      |  |
|------------------------------------------------|----------------|--|
| Technické vlastnosti                           |                |  |
| Dodávka teplej vody                            | max. +80°C     |  |
| Pracovný tlak                                  | 0.5-10 bar     |  |
| Spojovacia veľkosť                             | G3/8           |  |
| Projection                                     | 134 mm         |  |
| Materiál                                       | Mosadz         |  |
| Predpisy                                       |                |  |
| Norma EN                                       | EN 817         |  |
| Trieda hlučnosti                               | I (ISO 3822)   |  |
| Schválenia a Prehlásenia                       |                |  |
| ABP                                            | PA-IX 38026/IO |  |