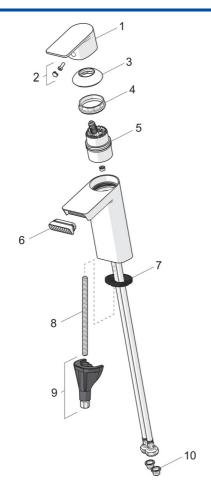

# Náhradné diely

### SP57082273

|    | Názov                            | Kód      |
|----|----------------------------------|----------|
| 01 | Ovládacia rukoväť                | 1009774V |
| 02 | Záslepka                         | 59914573 |
| 03 | Krytka                           | 59914649 |
| 04 | Prítlačná matica, M42x1,5, SW 38 | 59914128 |
| 05 | Kartuš                           | 59914665 |
| 06 | Aerator                          | 1006714V |
| 07 | Gumové tesnenie                  | 59914591 |
| 08 | Upevňovacia skrutka, M8x1, L=130 | 59914474 |
| 09 | Upevňovací set                   | 59914475 |
| 10 | Čistiaci filter                  | 59911684 |