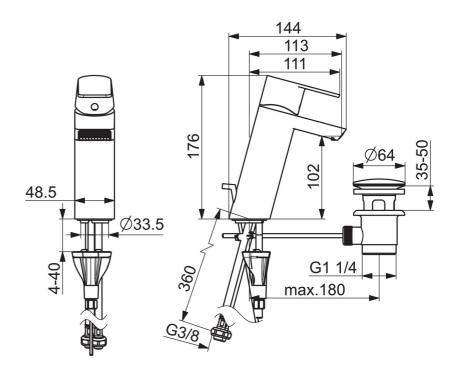

## Technické údaje

Vlastnosti prietoku

Trieda hlučnosti

| Prietok pri tlaku 3 bar (s ovládačom prietoku) | 5.4 l/min  |  |
|------------------------------------------------|------------|--|
| Technické vlastnosti                           |            |  |
| Veľkosť DN (menovitý rozmer)                   | DN15       |  |
| Dodávka teplej vody                            | max. +80°C |  |
| Pracovný tlak                                  | 0.5-10 bar |  |
| Spojovacia veľkosť                             | G3/8       |  |
| Projection                                     | 113 mm     |  |
| Materiál                                       | Mosadz     |  |
| Predpisy                                       |            |  |
| Norma EN                                       | EN 817     |  |