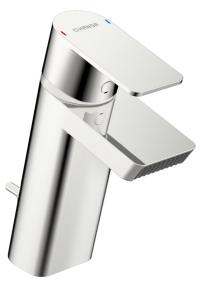

## 57092273 HANSASTELA - Umývadlová batéria

EAN: 4057304015175 static.hansa.com/57092273

- Umývadlo
- Jednopáková
- Stojanková
- Chróm
- Pevné výtokové rameno
- Aerátor s laminárnym prúdom vody
- Jedna ovládacia páka / rukoväť, Páka so symbolom teplej a studenej vody
- Odtoková garnitúra s tiahlom
- ø 40 mm keramická kartuša pre ovládanie teploty a prietoku vody
- Flexibilné pripojovacie hadičky
- Telo batérie z mosadze DZR, 3S inštalačný systém pre bezpečné a jednoduché upevnenie batérie
- diamantovo štruktúrovaný tok vody