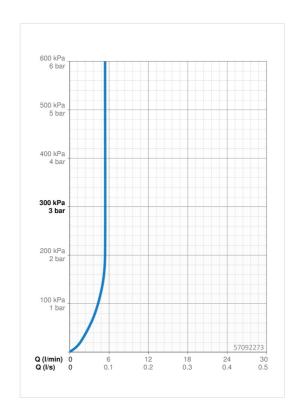

## Technické údaje

Vlastnosti prietoku

Trieda hlučnosti

| Prietok pri tlaku 3 bar (s ovládačom prietoku) | 5.4 l/min  |  |
|------------------------------------------------|------------|--|
| Technické vlastnosti                           |            |  |
| Veľkosť DN (menovitý rozmer)                   | DN15       |  |
| Dodávka teplej vody                            | max. +80°C |  |
| Pracovný tlak                                  | 0.5-10 bar |  |
| Spojovacia veľkosť                             | G3/8       |  |
| Projection                                     | 113 mm     |  |
| Materiál                                       | Mosadz     |  |
| Predpisy                                       |            |  |
| Norma EN                                       | EN 817     |  |