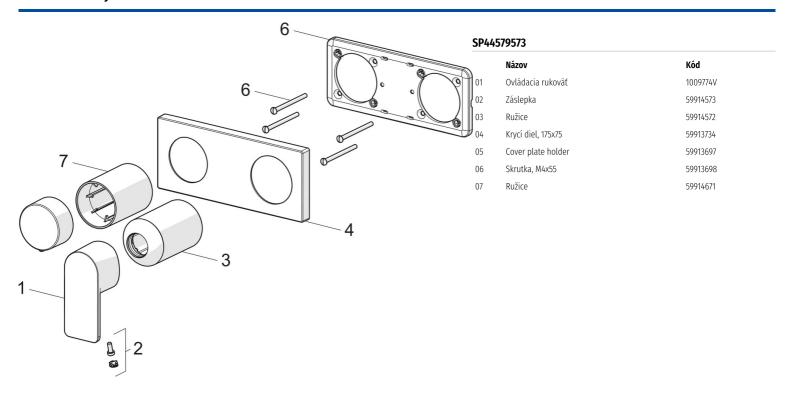

rukoväť, Páka so symbolom teplej a studenej vody
- Otočný prepínač
- Ø 40 mm keramická kartuša pre ovládanie teploty a prietoku vody
- Telo batérie z mosadze DZR
- Squarewallrosette, Sleeve

## Technické údaje

| Vlastnosti prietoku     |                   |  |
|-------------------------|-------------------|--|
| Prietok pri tlaku 3 bar | 16.8 / 12.0 l/min |  |
| Technické vlastnosti    |                   |  |
| Dodávka teplej vody     | max. +80°C        |  |
| Pracovný tlak           | 0.5-10 bar        |  |
| Spojovacia veľkosť      | G1/2              |  |
| Materiál                | Mosadz            |  |
| Predpisy                |                   |  |
| Norma EN                | EN 817            |  |
| Trieda hlučnosti        | II (ISO 3822)     |  |









## Náhradné diely