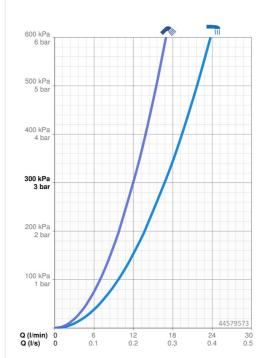

## Technické údaje

| Vlastnosti prietoku     |                   |  |
|-------------------------|-------------------|--|
| Prietok pri tlaku 3 bar | 16.8 / 12.0 l/min |  |
| Technické vlastnosti    |                   |  |
| Dodávka teplej vody     | max. +80°C        |  |
| Pracovný tlak           | 0.5-10 bar        |  |
| Spojovacia veľkosť      | G1/2              |  |
| Materiál                | Mosadz            |  |
| Predpisy                |                   |  |
| Norma EN                | EN 817            |  |
| Trieda hlučnosti        | II (ISO 3822)     |  |