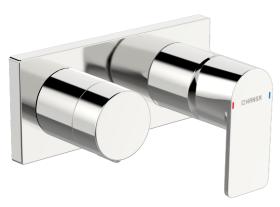

EAN: 4057304015298 static.hansa.com/44579573

- Sprcha a vaňa
- Sada pre konečnú montáž, Jednopáková
- Podomietková inštalácia
- Chrór
- Jedna ovládacia páka / rukoväť, Páka so symbolom teplej a studenej vody
- Otočný prepínač
- Ø 40 mm keramická kartuša pre ovládanie teploty a prietoku vody
- Telo batérie z mosadze DZR
- Squarewallrosette, Sleeve