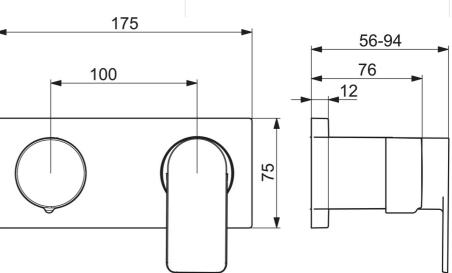

## Technické údaje

| Vlastnosti prietoku     |                   |  |
|-------------------------|-------------------|--|
| Prietok pri tlaku 3 bar | 16.8 / 12.0 l/min |  |
| Technické vlastnosti    |                   |  |
| Dodávka teplej vody     | max. +80°C        |  |
| Pracovný tlak           | 0.5-10 bar        |  |
| Spojovacia veľkosť      | G1/2              |  |
| Materiál                | Mosadz            |  |
| Predpisy                |                   |  |
| Norma EN                | EN 817            |  |
| Trieda hlučnosti        | II (ISO 3822)     |  |