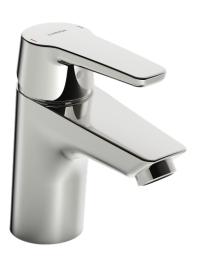

## 51422293 HANSAPOLO - Umývadlová batéria

EAN: 4057304002755 static.hansa.com/51422293

- Umývadlo
- Jednopáková
- Stojanková
- Chróm
- Pevné výtokové rameno
- PCA® aerátor s konštantným prietokom vody aj pri kolísaní tlaku
- Páka so symbolom teplej a studenej vody, Jedna ovládacia páka / rukoväť
- Funkcie pre nastavenie maximálnej teploty a prietoku vody, Nastaviteľný obmedzovač teploty vody (súčasť dodávky, možnosť dodatočnej inštalácie)
- ø 35 mm keramická kartuša pre ovládanie teploty a prietoku vody
- Flexibilné pripojovacie hadičky
- Telo batérie z mosadze DZR, Montážny systém Rapid
- Bez odtokovej garnitúry, Bez otvoru na tiahlo