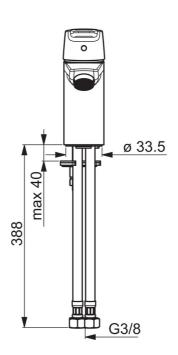

## Technické údaje

Vlastnosti prietoku

| Prietok pri tlaku 3 bar (s ovládačom prietoku) | 6.0 <b>I/min</b> |  |
|------------------------------------------------|------------------|--|
| Technické vlastnosti                           |                  |  |
| Veľkosť DN (menovitý rozmer)                   | DN15             |  |
| Dodávka teplej vody                            | max. +80°C       |  |
| Pracovný tlak                                  | 0.5-10 bar       |  |
| Spojovacia veľkosť                             | G3/8             |  |
| Projection                                     | 103 mm           |  |
| Materiál                                       | Mosadz           |  |
| Predpisy                                       |                  |  |
| Norma EN                                       | EN 817           |  |
| Trieda hlučnosti                               | I (ISO3822)      |  |
| Schválenia a Prehlásenia                       |                  |  |
| KIWA                                           | К6116/08         |  |
| DVGW                                           | NW-6506BP0361    |  |
| ABP                                            | P-IX 29493/IA    |  |
| CSTB                                           | 322-M1-20/1      |  |