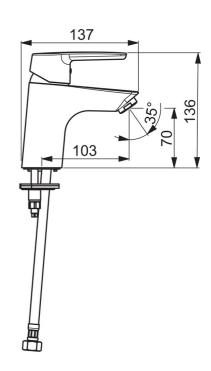

## Technické údaje

Vlastnosti prietoku

| Prietok pri tlaku 3 bar (s ovládačom prietoku) | 6.0 <b>I/min</b> |  |
|------------------------------------------------|------------------|--|
| Technické vlastnosti                           |                  |  |
| Veľkosť DN (menovitý rozmer)                   | DN15             |  |
| Dodávka teplej vody                            | max. +80°C       |  |
| Pracovný tlak                                  | 0.5-10 bar       |  |
| Spojovacia veľkosť                             | G3/8             |  |
| Projection                                     | 103 mm           |  |
| Materiál                                       | Mosadz           |  |
| Predpisy                                       |                  |  |
| Norma EN                                       | EN 817           |  |
| Trieda hlučnosti                               | I (ISO3822)      |  |
| Schválenia a Prehlásenia                       |                  |  |
| KIWA                                           | К6116/08         |  |
| DVGW                                           | NW-6506BP0361    |  |
| ABP                                            | P-IX 29493/IA    |  |
| CSTB                                           | 322-M1-20/1      |  |