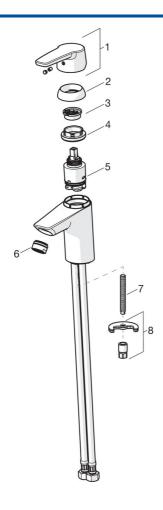

## Náhradné diely

## SP51402293

|      | Názov                                 | Kód      |  |
|------|---------------------------------------|----------|--|
| 01   | Ovládacia rukoväť                     | 59914417 |  |
| 01   | Dlhý páka                             | 59914633 |  |
| 02   | Krytka, 33x3 mm                       | 59912504 |  |
| 03   | Temperature adjustment limiter        | 59912325 |  |
| 04   | Prítlačná matica, M40x1, SW30         | 59913210 |  |
| 05   | Kartuš, 3.5 Classic                   | 59913075 |  |
| 06   | Aerator, M24x1 A, low pressure        | 59902692 |  |
| 06   | Aerator, M24x1, 6 l/min               | 59913727 |  |
| 07   | Upevňovacia skrutka, M8x1, L=140      | 59912474 |  |
| 80   | Upevňovací set                        | 59910749 |  |
| N.I. | Vypúšťací ventil umývadla             | 59904620 |  |
| N.I. | Flexibilná hadička, L=430, G3/8-M10x1 | 59912515 |  |
| N.I. | Ovládacie tiahlo                      | 59914464 |  |
| N.I. | Vypúšťací ventil umývadla, (2019-)    | 59914764 |  |