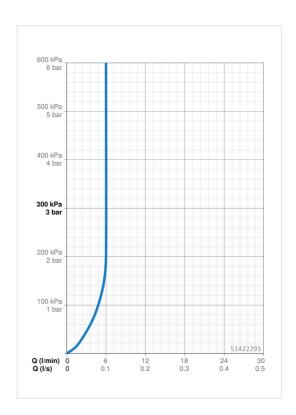

## Technické údaje

Vlastnosti prietoku

| Prietok pri tlaku 3 bar (s ovládačom prietoku) | 6.0 <b>I/min</b> |  |
|------------------------------------------------|------------------|--|
| Technické vlastnosti                           |                  |  |
| Veľkosť DN (menovitý rozmer)                   | DN15             |  |
| Dodávka teplej vody                            | max. +80°C       |  |
| Pracovný tlak                                  | 0.5-10 bar       |  |
| Spojovacia veľkosť                             | G3/8             |  |
| Projection                                     | 103 mm           |  |
| Materiál                                       | Mosadz           |  |
| Predpisy                                       |                  |  |
| Norma EN                                       | EN 817           |  |
| Trieda hlučnosti                               | I (ISO3822)      |  |
| Schválenia a Prehlásenia                       |                  |  |
| KIWA                                           | К6116/08         |  |
| DVGW                                           | NW-6506BP0361    |  |
| ABP                                            | P-IX 29493/IA    |  |
| CSTB                                           | 322-M1-20/1      |  |