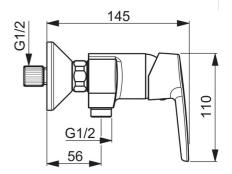

## 51450163 HANSAPOLO - Sprchová batéria

EAN: 4057304004025 static.hansa.com/51450163

- · Riešenia pre sprchy
- Jednopáková
- Nástenná montáž
- Chrón
- Páka so symbolom teplej a studenej vody, Jedna ovládacia páka / rukoväť
- Funkcie pre nastavenie maximálnej teploty a prietoku vody, Nastaviteľný obmedzovač teploty vody (súčasť dodávky, možnosť dodatočnej inštalácie)
- Spätný ventil (-y), ø 35 mm keramická kartuša pre ovládanie teploty a prietoku vody
- Excentrické etážky
- Telo batérie z mosadze DZR

#### Technické vlastnosti

Veľkosť DN (menovitý rozmer) Dodávka teplej vody Pracovný tlak

Vzdialenosť na inštaláciu

Materiál