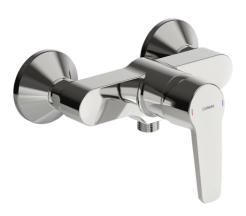

## 51450163 HANSAPOLO - Sprchová batéria

EAN: 4057304004025 static.hansa.com/51450163

- · Riešenia pre sprchy
- Jednopáková
- Nástenná montáž
- Chrón
- Páka so symbolom teplej a studenej vody, Jedna ovládacia páka / rukoväť
- Funkcie pre nastavenie maximálnej teploty a prietoku vody, Nastaviteľný obmedzovač teploty vody (súčasť dodávky, možnosť dodatočnej inštalácie)
- Spätný ventil (-y), ø 35 mm keramická kartuša pre ovládanie teploty a prietoku vody
- Excentrické etážky
- Telo batérie z mosadze DZR