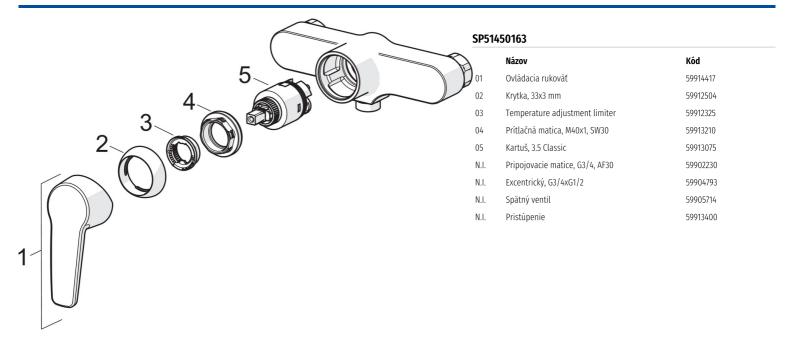

teplej a studenej vody, Jedna ovládacia páka / rukoväť
- Funkcie pre nastavenie maximálnej teploty a prietoku vody, Nastaviteľný obmedzovač teploty vody (súčasť dodávky, možnosť dodatočnej inštalácie)
- Spätný ventil (-y), ø 35 mm keramická kartuša pre ovládanie teploty a prietoku vody
- Excentrické etážky
- Telo batérie z mosadze DZR

### Technické údaje

### Vlastnosti prietoku

Prietok pri tlaku 3 bar

16.8 l/min

DN15

max. +80°C

0.5-10 bar

Mosadz

CC150 ± 15 mm

#### Technické vlastnosti

Veľkosť DN (menovitý rozmer) Dodávka teplej vody Pracovný tlak

Vzdialenosť na inštaláciu

Materiál

#### **Predpisy**

Norma EN Trieda hlučnosti EN 817

I(ISO 3822)

#### Schválenia a Prehlásenia

KIWA
DVGW
ABP
CSTB

K6116/08 NW-6506BP0361

PA-IX 29207/IB

322-M1-20/1











# Náhradné diely