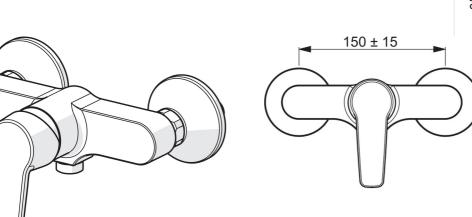

### Vlastnosti prietoku

Prietok pri tlaku 3 bar

16.8 l/min

DN15

max. +80°C

0.5-10 bar

Mosadz

CC150 ± 15 mm

#### Technické vlastnosti

Veľkosť DN (menovitý rozmer) Dodávka teplej vody Pracovný tlak

Vzdialenosť na inštaláciu

Materiál