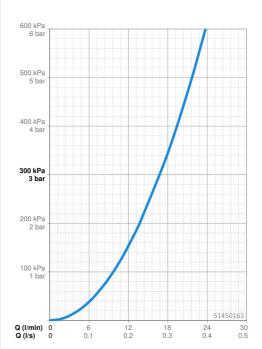

### Vlastnosti prietoku

Prietok pri tlaku 3 bar

16.8 l/min

DN15

max. +80°C

0.5-10 bar

Mosadz

CC150 ± 15 mm