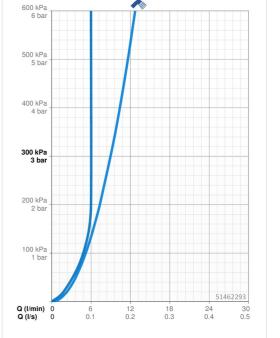

## Vlastnosti prietoku

| Prietok pri tlaku 3 bar                        | 9.0 l/min       |  |
|------------------------------------------------|-----------------|--|
| Prietok pri tlaku 3 bar (s ovládačom prietoku) | 6.0 l/min       |  |
| Technické vlastnosti                           |                 |  |
| Veľkosť DN (menovitý rozmer)                   | DN15            |  |
| Dodávka teplej vody                            | max. +80°C      |  |
| Pracovný tlak                                  | 0.5-10 bar      |  |
| Spojovacia veľkosť                             | G3/8            |  |
| Projection                                     | 103 mm          |  |
| Materiál                                       | Mosadz          |  |
| Predpisy                                       |                 |  |
| Norma EN                                       | EN 817, EN 1113 |  |
| Trieda hlučnosti                               | I (ISO3822)     |  |