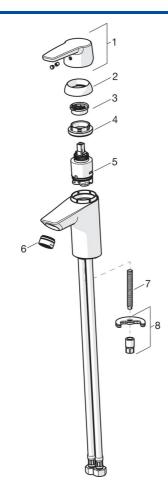

Náhradné diely

## SP51402293

|      | Názov                                 | Kód      |
|------|---------------------------------------|----------|
| 01   | Ovládacia rukoväť                     | 59914417 |
| 01   | Dlhý páka                             | 59914633 |
| 02   | Krytka, 33x3 mm                       | 59912504 |
| 03   | Temperature adjustment limiter        | 59912325 |
| 04   | Prítlačná matica, M40x1, SW30         | 59913210 |
| 05   | Kartuš, 3.5 Classic                   | 59913075 |
| 06   | Aerator, M24x1 A, low pressure        | 59902692 |
| 06   | Aerator, M24x1, 6 l/min               | 59913727 |
| 07   | Upevňovacia skrutka, M8x1, L=140      | 59912474 |
| 08   | Upevňovací set                        | 59910749 |
| N.I. | Vypúšťací ventil umývadla             | 59904620 |
| N.I. | Flexibilná hadička, L=430, G3/8-M10x1 | 59912515 |
| N.I. | Ovládacie tiahlo                      | 59914464 |
| N.I. | Vypúšťací ventil umývadla, (2019-)    | 59914764 |
|      |                                       |          |