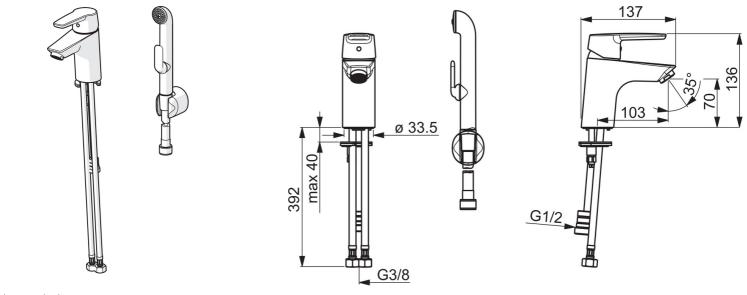

## Vlastnosti prietoku

| Prietok pri tlaku 3 bar                        | 9.0 l/min       |  |
|------------------------------------------------|-----------------|--|
| Prietok pri tlaku 3 bar (s ovládačom prietoku) | 6.0 l/min       |  |
| Technické vlastnosti                           |                 |  |
| Veľkosť DN (menovitý rozmer)                   | DN15            |  |
| Dodávka teplej vody                            | max. +80°C      |  |
| Pracovný tlak                                  | 0.5-10 bar      |  |
| Spojovacia veľkosť                             | G3/8            |  |
| Projection                                     | 103 mm          |  |
| Materiál                                       | Mosadz          |  |
| Predpisy                                       |                 |  |
| Norma EN                                       | EN 817, EN 1113 |  |
| Trieda hlučnosti                               | I (ISO3822)     |  |