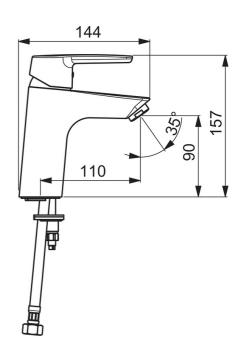

## Technické údaje

Vlastnosti prietoku

| Prietok pri tlaku 3 bar (s ovládačom prietoku) | 6.0 l/min     |  |
|------------------------------------------------|---------------|--|
| Technické vlastnosti                           |               |  |
| Veľkosť DN (menovitý rozmer)                   | DN15          |  |
| Dodávka teplej vody                            | max. +80°C    |  |
| Pracovný tlak                                  | 0.5-10 bar    |  |
| Spojovacia veľkosť                             | G3/8          |  |
| Projection                                     | 110 mm        |  |
| Materiál                                       | Mosadz        |  |
| Predpisy                                       |               |  |
| Norma EN                                       | EN 817        |  |
| Trieda hlučnosti                               | I (ISO3822)   |  |
| Schválenia a Prehlásenia                       |               |  |
| DVGW                                           | NW-6506BP0361 |  |
| ABP                                            | P-IX 29493/IA |  |