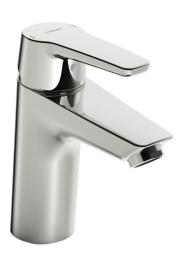

## 51522293 HANSAPOLO XL - Umývadlová batéria

EAN: 4057304002762 static.hansa.com/51522293

- Umývadlo
- Jednopáková
- Stojanková
- Chróm
- Pevné výtokové rameno
- PCA® aerátor s konštantným prietokom vody aj pri kolísaní tlaku
- Páka so symbolom teplej a studenej vody, Jedna ovládacia páka / rukoväť
- Funkcie pre nastavenie maximálnej teploty a prietoku vody, Nastaviteľný obmedzovač teploty vody (súčasť dodávky, možnosť dodatočnej inštalácie)
- ø 35 mm keramická kartuša pre ovládanie teploty a prietoku vody
- Flexibilné pripojovacie hadičky
- Telo batérie z mosadze DZR, Montážny systém Rapid
- Bez odtokovej garnitúry, Bez otvoru na tiahlo