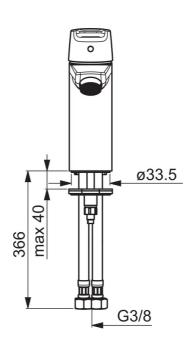

## Technické údaje

Vlastnosti prietoku

| Prietok pri tlaku 3 bar (s ovládačom prietoku) | 6.0 l/min     |  |
|------------------------------------------------|---------------|--|
| Technické vlastnosti                           |               |  |
| Veľkosť DN (menovitý rozmer)                   | DN15          |  |
| Dodávka teplej vody                            | max. +80°C    |  |
| Pracovný tlak                                  | 0.5-10 bar    |  |
| Spojovacia veľkosť                             | G3/8          |  |
| Projection                                     | 110 mm        |  |
| Materiál                                       | Mosadz        |  |
| Predpisy                                       |               |  |
| Norma EN                                       | EN 817        |  |
| Trieda hlučnosti                               | I (ISO3822)   |  |
| Schválenia a Prehlásenia                       |               |  |
| DVGW                                           | NW-6506BP0361 |  |
| ABP                                            | P-IX 29493/IA |  |