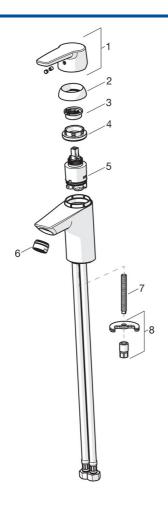

## Náhradné diely

## SP51402293

|      | Názov                                 | Kód      |  |
|------|---------------------------------------|----------|--|
| 01   | Ovládacia rukoväť                     | 59914417 |  |
| 01   | Dlhý páka                             | 59914633 |  |
| 02   | Krytka, 33x3 mm                       | 59912504 |  |
| 03   | Temperature adjustment limiter        | 59912325 |  |
| 04   | Prítlačná matica, M40x1, SW30         | 59913210 |  |
| 05   | Kartuš, 3.5 Classic                   | 59913075 |  |
| 06   | Aerator, M24x1 A, low pressure        | 59902692 |  |
| 06   | Aerator, M24x1, 6 l/min               | 59913727 |  |
| 07   | Upevňovacia skrutka, M8x1, L=140      | 59912474 |  |
| 80   | Upevňovací set                        | 59910749 |  |
| N.I. | Vypúšťací ventil umývadla             | 59904620 |  |
| N.I. | Flexibilná hadička, L=430, G3/8-M10x1 | 59912515 |  |
| N.I. | Ovládacie tiahlo                      | 59914464 |  |
| N.I. | Vypúšťací ventil umývadla, (2019-)    | 59914764 |  |