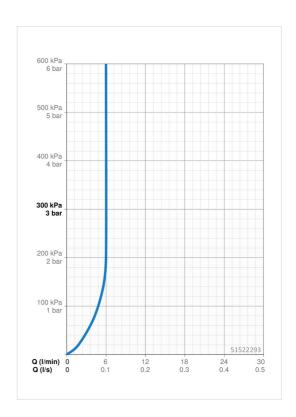

## Technické údaje

Vlastnosti prietoku

| Prietok pri tlaku 3 bar (s ovládačom prietoku) | 6.0 l/min     |  |
|------------------------------------------------|---------------|--|
| Technické vlastnosti                           |               |  |
| Veľkosť DN (menovitý rozmer)                   | DN15          |  |
| Dodávka teplej vody                            | max. +80°C    |  |
| Pracovný tlak                                  | 0.5-10 bar    |  |
| Spojovacia veľkosť                             | G3/8          |  |
| Projection                                     | 110 mm        |  |
| Materiál                                       | Mosadz        |  |
| Predpisy                                       |               |  |
| Norma EN                                       | EN 817        |  |
| Trieda hlučnosti                               | I (ISO3822)   |  |
| Schválenia a Prehlásenia                       |               |  |
| DVGW                                           | NW-6506BP0361 |  |
| ABP                                            | P-IX 29493/IA |  |