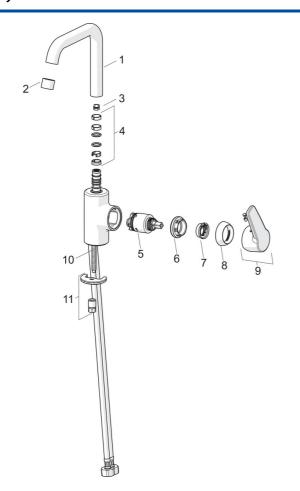

## Náhradné diely

## SP51542293

|      | Názov                              | Kód      |
|------|------------------------------------|----------|
| 01   | Výtokové rameno                    | 59914427 |
| 02   | Aerator, 6 l/min                   | 59914428 |
| 03   | Obmedzovač, 60°/0°                 | 59914264 |
| 03   | Obmedzovač, 120°                   | 59914429 |
| 04   | Tesnenie výtokového ramena         | 59914431 |
| 05   | Kartuš, 3.5 Classic                | 59913075 |
| 06   | Prítlačná matica, M40x1, SW30      | 59913210 |
| 07   | Temperature adjustment limiter     | 59912325 |
| 80   | Krytka, 33x3 mm                    | 59912504 |
| 09   | Ovládacia rukoväť                  | 59914430 |
| 10   | Upevňovacia skrutka, M8x1, L=140   | 59912474 |
| 11   | Upevňovací set                     | 59910749 |
| N.I. | Vypúšťací ventil umývadla. (2019-) | 59914764 |