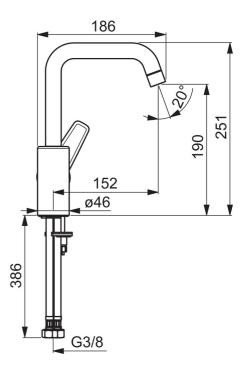

## Technické údaje

Vlastnosti prietoku

| Prietok pri tlaku 3 bar (s ovládačom prietoku) | 6.0 l/min     |  |
|------------------------------------------------|---------------|--|
| Technické vlastnosti                           |               |  |
| Veľkosť DN (menovitý rozmer)                   | DN15          |  |
| Dodávka teplej vody                            | max. +80°C    |  |
| Pracovný tlak                                  | 0.5-10 bar    |  |
| Spojovacia veľkosť                             | G3/8          |  |
| Projection                                     | 152 mm        |  |
| Materiál                                       | Mosadz        |  |
| Predpisy                                       |               |  |
| Norma EN                                       | EN 817        |  |
| Trieda hlučnosti                               | I (ISO3822)   |  |
| Schválenia a Prehlásenia                       |               |  |
| DVGW                                           | NW-6506BP0361 |  |
|                                                |               |  |