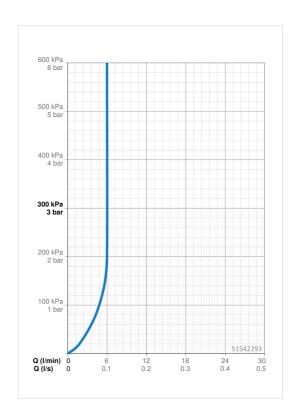

## Technické údaje

Vlastnosti prietoku

| Prietok pri tlaku 3 bar (s ovládačom prietoku) | 6.0 l/min     |  |
|------------------------------------------------|---------------|--|
| Technické vlastnosti                           |               |  |
| Veľkosť DN (menovitý rozmer)                   | DN15          |  |
| Dodávka teplej vody                            | max. +80°C    |  |
| Pracovný tlak                                  | 0.5-10 bar    |  |
| Spojovacia veľkosť                             | G3/8          |  |
| Projection                                     | 152 mm        |  |
| Materiál                                       | Mosadz        |  |
| Predpisy                                       |               |  |
| Norma EN                                       | EN 817        |  |
| Trieda hlučnosti                               | I (ISO3822)   |  |
| Schválenia a Prehlásenia                       |               |  |
| DVGW                                           | NW-6506BP0361 |  |
|                                                |               |  |