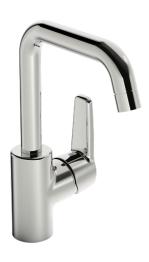

## 51542293 HANSAPOLO - Umývadlová batéria

EAN: 4057304002960 static.hansa.com/51542293

- Umývadlo
- Jednopáková s bočným ovládaním
- Stojanková
- Chróm
- Otočné výtokové rameno, Možnosť obmedzenia rozsahu otáčania
- PCA® aerátor s konštantným prietokom vody aj pri kolísaní tlaku
- Páka so symbolom teplej a studenej vody, Jedna ovládacia páka / rukoväť
- Funkcie pre nastavenie maximálnej teploty a prietoku vody, Nastaviteľný obmedzovač teploty vody (súčasť dodávky, možnosť dodatočnej inštalácie)
- ø 35 mm keramická kartuša pre ovládanie teploty a prietoku vody
- Flexibilné pripojovacie hadičky
- Telo batérie z mosadze DZR, Montážny systém Rapid
- Bez odtokovej garnitúry, Bez otvoru na tiahlo