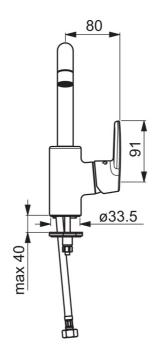

## Technické údaje

Vlastnosti prietoku

| Prietok pri tlaku 3 bar (s ovládačom prietoku) | 6.0 l/min     |  |
|------------------------------------------------|---------------|--|
| Technické vlastnosti                           |               |  |
| Veľkosť DN (menovitý rozmer)                   | DN15          |  |
| Dodávka teplej vody                            | max. +80°C    |  |
| Pracovný tlak                                  | 0.5-10 bar    |  |
| Spojovacia veľkosť                             | G3/8          |  |
| Projection                                     | 152 mm        |  |
| Materiál                                       | Mosadz        |  |
| Predpisy                                       |               |  |
| Norma EN                                       | EN 817        |  |
| Trieda hlučnosti                               | I (ISO3822)   |  |
| Schválenia a Prehlásenia                       |               |  |
| DVGW                                           | NW-6506BP0361 |  |
|                                                |               |  |