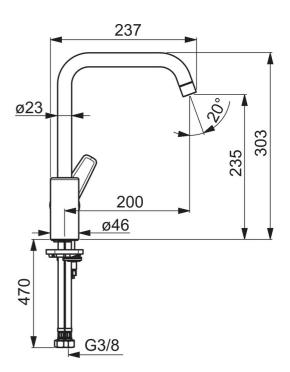

#### Vlastnosti prietoku

| Prietok pri tlaku 3 bar      | 12.0 l/min    |  |
|------------------------------|---------------|--|
| Technické vlastnosti         |               |  |
| Veľkosť DN (menovitý rozmer) | DN15          |  |
| Dodávka teplej vody          | max. +80°C    |  |
| Pracovný tlak                | 0.5-10 bar    |  |
| Spojovacia veľkosť           | G3/8          |  |
| Projection                   | 200 mm        |  |
| Materiál                     | Mosadz        |  |
| Predpisy                     |               |  |
| Norma EN                     | EN 817        |  |
| Trieda hlučnosti             | I (ISO 3822)  |  |
| Schválenia a Prehlásenia     |               |  |
| DVGW                         | NW-65068P0361 |  |