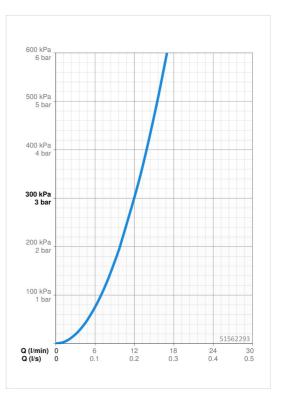

# Technické údaje

#### Vlastnosti prietoku

| Prietok pri tlaku 3 bar      | 12.0 l/min    |  |
|------------------------------|---------------|--|
| Technické vlastnosti         |               |  |
| Veľkosť DN (menovitý rozmer) | DN15          |  |
| Dodávka teplej vody          | max. +80°C    |  |
| Pracovný tlak                | 0.5-10 bar    |  |
| Spojovacia veľkosť           | G3/8          |  |
| Projection                   | 200 mm        |  |
| Materiál                     | Mosadz        |  |
| Predpisy                     |               |  |
| Norma EN                     | EN 817        |  |
| Trieda hlučnosti             | I (ISO 3822)  |  |
| Schválenia a Prehlásenia     |               |  |
| DVGW                         | NW-65068P0361 |  |