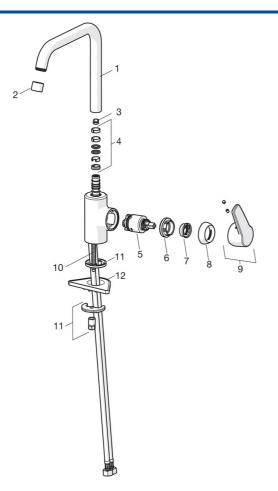

### SP51562293

|    | Názov                            | Kód      |
|----|----------------------------------|----------|
| 01 | Vysoký výtok                     | 59914435 |
| 02 | Aerator, M22x1 STD CC A          | 59914436 |
| 03 | Obmedzovač, 120°                 | 59914429 |
| 03 | Obmedzovač, 60°/0°               | 59914264 |
| 04 | Tesnenie výtokového ramena       | 59914431 |
| 05 | Kartuš, 3.5 Classic              | 59913075 |
| 06 | Prítlačná matica, M40x1, SW30    | 59913210 |
| 07 | Temperature adjustment limiter   | 59912325 |
| 08 | Krytka, 33x3 mm                  | 59912504 |
| 09 | Ovládacia rukoväť                | 59914430 |
| 10 | Upevňovacia skrutka, M8x1, L=140 | 59912474 |
| 11 | Upevňovací set                   | 59910749 |
| 12 | Podložka                         | 59910008 |
|    |                                  |          |