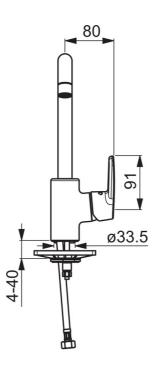

#### Vlastnosti prietoku

| Prietok pri tlaku 3 bar      | 12.0 l/min    |  |
|------------------------------|---------------|--|
| Technické vlastnosti         |               |  |
| Veľkosť DN (menovitý rozmer) | DN15          |  |
| Dodávka teplej vody          | max. +80°C    |  |
| Pracovný tlak                | 0.5-10 bar    |  |
| Spojovacia veľkosť           | G3/8          |  |
| Projection                   | 200 mm        |  |
| Materiál                     | Mosadz        |  |
| Predpisy                     |               |  |
| Norma EN                     | EN 817        |  |
| Trieda hlučnosti             | I (ISO 3822)  |  |
| Schválenia a Prehlásenia     |               |  |
| DVGW                         | NW-65068P0361 |  |