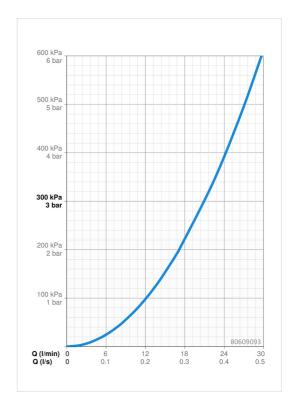

## Technické údaje

Vlastnosti prietoku

| Prietok pri tlaku 3 bar  | 21.0 / 21.0 l/min |
|--------------------------|-------------------|
| Technické vlastnosti     |                   |
| Dodávka teplej vody      | max. +80°C        |
| Pracovný tlak            | 0.5-10 bar        |
| Materiál                 | Mosadz            |
| Predpisy                 |                   |
| Norma EN                 | EN 817            |
| Trieda hlučnosti         | I(ISO 3822)       |
| Schválenia a Prehlásenia |                   |
| DVGW                     | DW-6506CS0196     |
| SVGW                     | 1805-6754         |
| ACS                      | 16 ACC LY 696     |