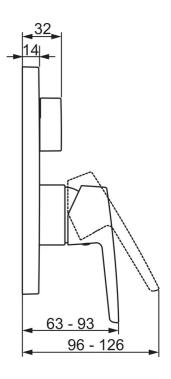

## 80609093 HANSAPOLO - Vaňová a sprchová podomietková batéria

EAN: 4057304003813 static.hansa.com/80609093

- Sprcha a vaňa
- Sada pre konečnú montáž, Jednopáková
- Podomietková inštalácia
- Chrón
- Páka so symbolom teplej a studenej vody, Jedna ovládacia páka / rukoväť
- Otočný prepínač
- Funkcie pre nastavenie maximálnej teploty a prietoku vody, Nastaviteľný obmedzovač teploty vody (súčasť dodávky, možnosť dodatočnej inštalácie)
- ø 35 mm keramická kartuša pre ovládanie teploty a prietoku vody
- Telo batérie z mosadze DZR
- Rosetteplateframe, Squarewallrosette, Sleeve, FunctionUnitFixedWithScrews, BLUECLICK, BLUETUNE

## Technické údaje

Vlastnosti prietoku

| Prietok pri tlaku 3 bar  | 21.0 / 21.0 l/min |
|--------------------------|-------------------|
| Technické vlastnosti     |                   |
| Dodávka teplej vody      | max. +80°C        |
| Pracovný tlak            | 0.5-10 bar        |
| Materiál                 | Mosadz            |
| Predpisy                 |                   |
| Norma EN                 | EN 817            |
| Trieda hlučnosti         | I(ISO 3822)       |
| Schválenia a Prehlásenia |                   |
| DVGW                     | DW-6506CS0196     |
| SVGW                     | 1805-6754         |
| ACS                      | 16 ACC LY 696     |