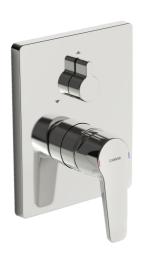

## 80609093 HANSAPOLO - Vaňová a sprchová podomietková batéria

EAN: 4057304003813 static.hansa.com/80609093

- Sprcha a vaňa
- Sada pre konečnú montáž, Jednopáková
- Podomietková inštalácia
- Chrón
- Páka so symbolom teplej a studenej vody, Jedna ovládacia páka / rukoväť
- Otočný prepínač
- Funkcie pre nastavenie maximálnej teploty a prietoku vody, Nastaviteľný obmedzovač teploty vody (súčasť dodávky, možnosť dodatočnej inštalácie)
- ø 35 mm keramická kartuša pre ovládanie teploty a prietoku vody
- Telo batérie z mosadze DZR
- Rosetteplateframe, Squarewallrosette, Sleeve, FunctionUnitFixedWithScrews, BLUECLICK, BLUETUNE