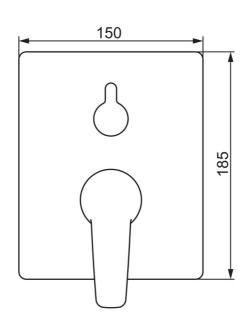

## SP80609093

|      | Názov                          | Kód      |
|------|--------------------------------|----------|
| 01   | Funkčná jednotka, 3.5          | 59914299 |
| 02   | Kartuš, 3.5 Classic            | 59913075 |
| 03   | Skrutka rukáv, M38x1           | 59912115 |
| 04   | Temperature adjustment limiter | 59912325 |
| 05   | O-krúžok, 23.47x2.62           | 59914304 |
| 06   | Prepínač/Regulátor             | 59914183 |
| 07   | Kryt príruby, 185x150 mm       | 59914327 |
| 08   | Fixing part                    | 59914307 |
| 09   | Skrutka, M4.5x80               | 59912890 |
| 10   | Krytka prepínača               | 59914324 |
| 11   | Ružice                         | 59912511 |
| 12   | Skrutka, M5x8, SW2.5           | 59904755 |
| 13   | Záslepka Sivá                  | 59912112 |
| 14   | Montážny kit                   | 59914186 |
| 15   | Ovládacia rukoväť              | 59914712 |
| 15   | Ovládacia rukoväť              | 59914417 |
| N.I. | Adaptér, H/C reversed          | 59914184 |
| N.I. | Upevňovacia skrutka, M6x13     | 59914657 |
| N.I. | Prepínač, 120°                 | 59914655 |
| N.I. | Nadstavný segment, 15 mm       | 59914182 |
|      |                                |          |