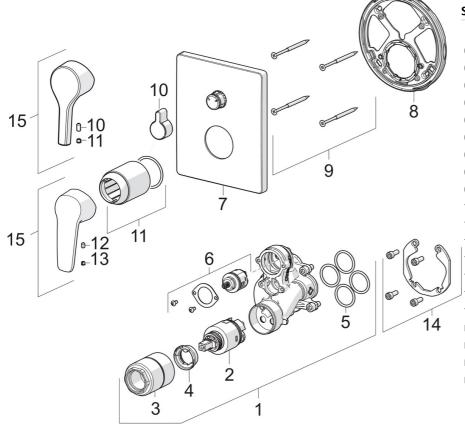

## Náhradné diely

## SP80609093

|      | Názov                          | Kód      |
|------|--------------------------------|----------|
| 01   | Funkčná jednotka, 3.5          | 59914299 |
| 02   | Kartuš, 3.5 Classic            | 59913075 |
| 03   | Skrutka rukáv, M38x1           | 59912115 |
| 04   | Temperature adjustment limiter | 59912325 |
| 05   | O-krúžok, 23.47x2.62           | 59914304 |
| 06   | Prepínač/Regulátor             | 59914183 |
| 07   | Kryt príruby, 185x150 mm       | 59914327 |
| 08   | Fixing part                    | 59914307 |
| 09   | Skrutka, M4.5x80               | 59912890 |
| 10   | Krytka prepínača               | 59914324 |
| 11   | Ružice                         | 59912511 |
| 12   | Skrutka, M5x8, SW2.5           | 59904755 |
| 13   | Záslepka Sivá                  | 59912112 |
| 14   | Montážny kit                   | 59914186 |
| 15   | Ovládacia rukoväť              | 59914712 |
| 15   | Ovládacia rukoväť              | 59914417 |
| N.I. | Adaptér, H/C reversed          | 59914184 |
| N.I. | Upevňovacia skrutka, M6x13     | 59914657 |
| N.I. | Prepínač, 120°                 | 59914655 |
| N.I. | Nadstavný segment, 15 mm       | 59914182 |
|      |                                |          |