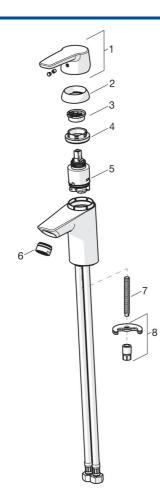

## Náhradné diely

#### SP51402293

|      | Názov                                 | Kód      |  |
|------|---------------------------------------|----------|--|
| 01   | Ovládacia rukoväť                     | 59914417 |  |
| 01   | Dlhý páka                             | 59914633 |  |
| 02   | Krytka, 33x3 mm                       | 59912504 |  |
| 03   | Temperature adjustment limiter        | 59912325 |  |
| 04   | Prítlačná matica, M40x1, SW30         | 59913210 |  |
| 05   | Kartuš, 3.5 Classic                   | 59913075 |  |
| 06   | Aerator, M24x1 A, low pressure        | 59902692 |  |
| 06   | Aerator, M24x1, 6 l/min               | 59913727 |  |
| 07   | Upevňovacia skrutka, M8x1, L=140      | 59912474 |  |
| 08   | Upevňovací set                        | 59910749 |  |
| N.I. | Vypúšťací ventil umývadla             | 59904620 |  |
| N.I. | Flexibilná hadička, L=430, G3/8-M10x1 | 59912515 |  |
| N.I. | Ovládacie tiahlo                      | 59914464 |  |
| N.I. | Vypúšťací ventil umývadla, (2019-)    | 59914764 |  |