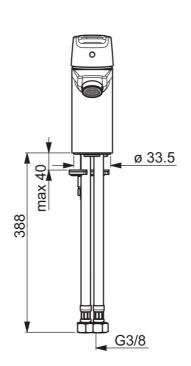

#### Vlastnosti prietoku

CSTB

| Prietok pri tlaku 3 bar (s ovládačom prietoku) | 6.0 l/min     |  |
|------------------------------------------------|---------------|--|
| Pokles tlaku pri prietoku (0,1 l/s)            | 2 bar         |  |
| Fechnické vlastnosti                           |               |  |
| Veľkosť DN (menovitý rozmer)                   | DN15          |  |
| Dodávka teplej vody                            | max. +80°C    |  |
| Pracovný tlak                                  | 0.5-10 bar    |  |
| Spojovacia veľkosť                             | G3/8          |  |
| Projection                                     | 103 mm        |  |
| Materiál                                       | Mosadz        |  |
| Predpisy                                       |               |  |
| Norma EN                                       | EN 817        |  |
| Trieda hlučnosti                               | I (ISO3822)   |  |
| Schválenia a Prehlásenia                       |               |  |
| KIWA                                           | K6116/08      |  |
| DVGW                                           | NW-6506BP0361 |  |
| ABP                                            | P-IX 29493/IA |  |