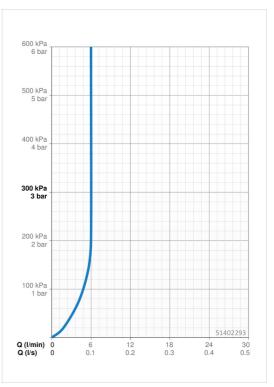

#### Vlastnosti prietoku

CSTB

| Prietok pri tlaku 3 bar (s ovládačom prietoku) | 6.0 l/min     |  |
|------------------------------------------------|---------------|--|
| Pokles tlaku pri prietoku (0,1 l/s)            | 2 bar         |  |
| Fechnické vlastnosti                           |               |  |
| Veľkosť DN (menovitý rozmer)                   | DN15          |  |
| Dodávka teplej vody                            | max. +80°C    |  |
| Pracovný tlak                                  | 0.5-10 bar    |  |
| Spojovacia veľkosť                             | G3/8          |  |
| Projection                                     | 103 mm        |  |
| Materiál                                       | Mosadz        |  |
| Predpisy                                       |               |  |
| Norma EN                                       | EN 817        |  |
| Trieda hlučnosti                               | I (ISO3822)   |  |
| Schválenia a Prehlásenia                       |               |  |
| KIWA                                           | K6116/08      |  |
| DVGW                                           | NW-6506BP0361 |  |
| ABP                                            | P-IX 29493/IA |  |