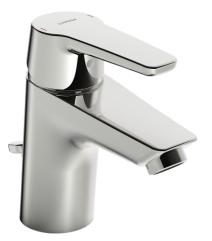

# 51402293 HANSAPOLO - Umývadlová batéria

EAN: 4057304002779 static.hansa.com/51402293

#### Umývadlo

- Jednopáková
- Stojanková
- Chróm
- Pevné výtokové rameno
- PCA® aerátor s konštantným prietokom vody aj pri kolísaní tlaku
- Páka so symbolom teplej a studenej vody, Jedna ovládacia páka / rukoväť
- Odtoková garnitúra s tiahlom
- Funkcie pre nastavenie maximálnej teploty a prietoku vody, Nastaviteľný obmedzovač teploty vody (súčasť dodávky, možnosť dodatočnej inštalácie)
- ø 35 mm keramická kartuša pre ovládanie teploty a prietoku vody
- Flexibilné pripojovacie hadičky
- Telo batérie z mosadze DZR, Montážny systém Rapid