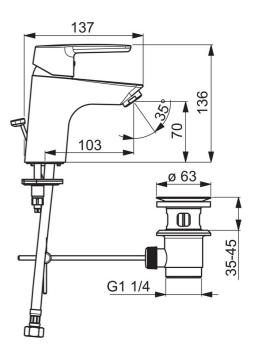

#### Vlastnosti prietoku

CSTB

| Prietok pri tlaku 3 bar (s ovládačom prietoku) | 6.0 l/min     |  |
|------------------------------------------------|---------------|--|
| Pokles tlaku pri prietoku (0,1 l/s)            | 2 bar         |  |
| Fechnické vlastnosti                           |               |  |
| Veľkosť DN (menovitý rozmer)                   | DN15          |  |
| Dodávka teplej vody                            | max. +80°C    |  |
| Pracovný tlak                                  | 0.5-10 bar    |  |
| Spojovacia veľkosť                             | G3/8          |  |
| Projection                                     | 103 mm        |  |
| Materiál                                       | Mosadz        |  |
| Predpisy                                       |               |  |
| Norma EN                                       | EN 817        |  |
| Trieda hlučnosti                               | I (ISO3822)   |  |
| Schválenia a Prehlásenia                       |               |  |
| KIWA                                           | K6116/08      |  |
| DVGW                                           | NW-6506BP0361 |  |
| ABP                                            | P-IX 29493/IA |  |