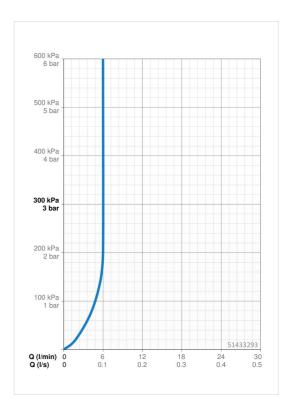

## Technické údaje

Vlastnosti prietoku

| Prietok pri tlaku 3 bar (s ovládačom prietoku) | 6.0 l/min     |  |
|------------------------------------------------|---------------|--|
| Fechnické vlastnosti                           |               |  |
| Veľkosť DN (menovitý rozmer)                   | DN15          |  |
| Dodávka teplej vody                            | max. +80°C    |  |
| Pracovný tlak                                  | 0.5-10 bar    |  |
| Spojovacia veľkosť                             | G3/8          |  |
| Projection                                     | 106 mm        |  |
| Materiál                                       | Mosadz        |  |
| Predpisy                                       |               |  |
| Norma EN                                       | EN 817        |  |
| Trieda hlučnosti                               | I (ISO3822)   |  |
| Schválenia a Prehlásenia                       |               |  |
| KIWA                                           | К6116/08      |  |
| DVGW                                           | NW-6506BP0361 |  |
| ABP                                            | P-IX 29493/IA |  |
| CSTB                                           | 322-M1-20/1   |  |