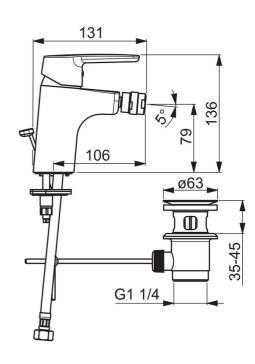

## Technické údaje

Vlastnosti prietoku

| Prietok pri tlaku 3 bar (s ovládačom prietoku) | 6.0 l/min     |  |
|------------------------------------------------|---------------|--|
| Fechnické vlastnosti                           |               |  |
| Veľkosť DN (menovitý rozmer)                   | DN15          |  |
| Dodávka teplej vody                            | max. +80°C    |  |
| Pracovný tlak                                  | 0.5-10 bar    |  |
| Spojovacia veľkosť                             | G3/8          |  |
| Projection                                     | 106 mm        |  |
| Materiál                                       | Mosadz        |  |
| Predpisy                                       |               |  |
| Norma EN                                       | EN 817        |  |
| Trieda hlučnosti                               | I (ISO3822)   |  |
| Schválenia a Prehlásenia                       |               |  |
| KIWA                                           | К6116/08      |  |
| DVGW                                           | NW-6506BP0361 |  |
| ABP                                            | P-IX 29493/IA |  |
| CSTB                                           | 322-M1-20/1   |  |