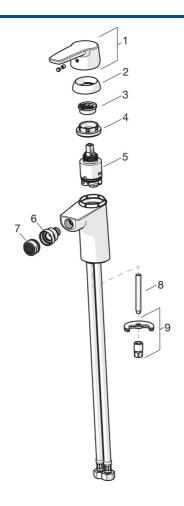

## Náhradné diely

## SP51433293

|      | Názov                              | Kód      |
|------|------------------------------------|----------|
| 01   | Ovládacia rukoväť                  | 59914417 |
| 02   | Krytka, 33x3 mm                    | 59912504 |
| 03   | Temperature adjustment limiter     | 59912325 |
| 04   | Prítlačná matica, M40x1, SW30      | 59913210 |
| 05   | Kartuš, 3.5 Classic                | 59913075 |
| 06   | Ball joint for bidet faucet        | 59910952 |
| 07   | Aerator, M24x1, 6 l/min            | 59913727 |
| 08   | Upevňovacia skrutka, M8x1, L=140   | 59912474 |
| 09   | Upevňovací set                     | 59910749 |
| N.I. | Vypúšťací ventil umývadla, (2019-) | 59914764 |