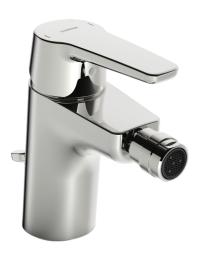

## 51433293 HANSAPOLO - Bidetová batéria

EAN: 4057304004018 static.hansa.com/51433293

- Bidet
- Jednopáková
- Stojanková
- Chróm
- Pevné výtokové rameno
- PCA® aerátor s konštantným prietokom vody aj pri kolísaní tlaku, Aerátor s kĺbovým čapom a možnosťou nastavenia smeru prúdu vody
- Páka so symbolom teplej a studenej vody, Jedna ovládacia páka / rukoväť
- Odtoková garnitúra s tiahlom
- Funkcie pre nastavenie maximálnej teploty a prietoku vody, Nastaviteľný obmedzovač teploty vody (súčasť dodávky, možnosť dodatočnej inštalácie)
- ø 35 mm keramická kartuša pre ovládanie teploty a prietoku vody
- Flexibilné pripojovacie hadičky
- Telo batérie z mosadze DZR, Montážny systém Rapid