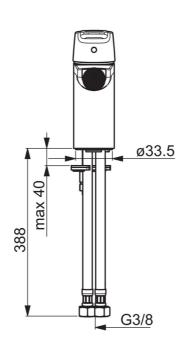

## Technické údaje

Vlastnosti prietoku

| Prietok pri tlaku 3 bar (s ovládačom prietoku) | 6.0 l/min     |  |
|------------------------------------------------|---------------|--|
| Fechnické vlastnosti                           |               |  |
| Veľkosť DN (menovitý rozmer)                   | DN15          |  |
| Dodávka teplej vody                            | max. +80°C    |  |
| Pracovný tlak                                  | 0.5-10 bar    |  |
| Spojovacia veľkosť                             | G3/8          |  |
| Projection                                     | 106 mm        |  |
| Materiál                                       | Mosadz        |  |
| Predpisy                                       |               |  |
| Norma EN                                       | EN 817        |  |
| Trieda hlučnosti                               | I (ISO3822)   |  |
| Schválenia a Prehlásenia                       |               |  |
| KIWA                                           | К6116/08      |  |
| DVGW                                           | NW-6506BP0361 |  |
| ABP                                            | P-IX 29493/IA |  |
| CSTB                                           | 322-M1-20/1   |  |