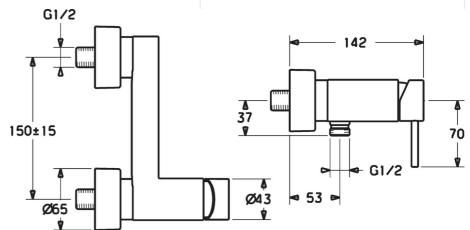

#### Technické vlastnosti

Veľkosť DN (menovitý rozmer) DN15 Dodávka teplej vody Pracovný tlak Spojovacia veľkosť G3/4 Vzdialenosť na inštaláciu Materiál Mosadz

#### **Predpisy**

Norma EN

max. +80°C 0.5-10 bar

cc150 ± 15 mm

EN 817

600 kPa 6 bar 500 kPa 5 bar 400 kPa 300 kPa 3 bar 200 kPa 2 bar 100 kPa 1 bar 57670101 Q (I/min) 0 Q (I/s) 0