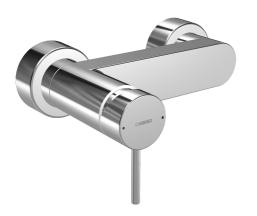

EAN: 4015474139794 static.hansa.com/57670101

- Riešenia pre sprchy
- Jednopáková
- Nástenná montáž
- Jedna ovládacia páka / rukoväť, Páka so symbolom teplej a 🏽 studenej vody, Pin - tyčinková páka
- Funkcie pre nastavenie maximálnej teploty a prietoku vody, Nastaviteľný obmedzovač teploty vody (súčasť dodávky, možnosť dodatočnej inštalácie)
- Spätný ventil (-y), ø 35 mm keramická kartuša pre ovládanie teploty a prietoku vody
  - Excentrické etážky, Krycia doska (y), Tlmiče
  - Telo batérie z mosadze DZR
  - zabezpečené proti spätnému toku pri použití v domácnosti (podľa DIN EN 1717)