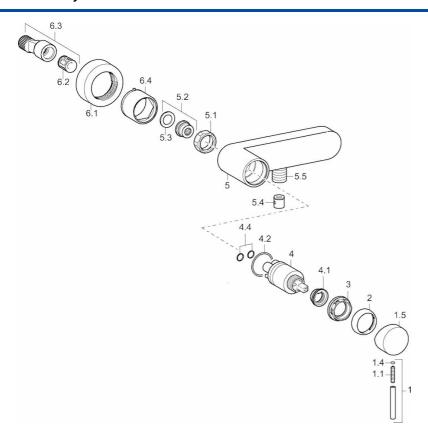

# Náhradné diely

### SP57670101

|      | Názov                               | Kód      |
|------|-------------------------------------|----------|
| 1    | Ovládacia rukoväť, 50 mm, d 7 mm    | 59913097 |
| 1.1  | Skrutka, M5x25, SW 2,5              | 59913099 |
| 1.4  | O-krúžok, d 3x1.5                   | 59913100 |
| 1.5  | Klobúk,krytka                       | 59913098 |
| 2    | Krytka                              | 59912110 |
| 3    | Prítlačná matica, M37x1, AF30       | 59912111 |
| 4    | Kartuš, 3.5 Classic                 | 59913075 |
| 4    | Kartuš, 3.5 Eco                     | 59912324 |
| 4.1  | Temperature adjustment limiter      | 59912325 |
| 4.2  | O-krúžok, d 28.24x2.62              | 59912590 |
| 4.4  | O-krúžok, d 10.10x1.60              | 59905072 |
| 5.1  | Pripojovacie matice, G3/4, AF30     | 59902230 |
| 5.2  | , G1/2, L, WAF10                    | 59904618 |
| 5.3  | Tesniaci krúžok, 23.9x15.2x2        | 59902689 |
| 5.4  | Spätný ventil                       | 59905714 |
| 5.5  | Závit bradavky, G1/2xM18x1          | 59911384 |
| 6.1  | Kryt príruby                        | 59913105 |
| 6.2  | Tlmič                               | 59904792 |
| 6.3  | Excentrická spojka, G3/4xG1/2, DN15 | 59910254 |
| 6.4  | Ružice                              | 59913106 |
| N.I. | Kľúč, SW30/34                       | 59912108 |