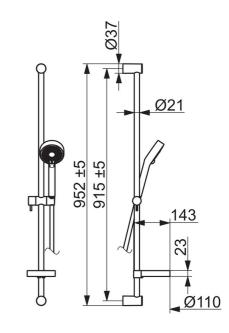

#### Technické vlastnosti

Veľkosť DN (menovitý rozmer) Dodávka teplej vody Pracovný tlak Vzdialenosť na inštaláciu

### Predpisy

Norma EN

EN 1111, EN 1112, EN 1113

12.0 l/min

DN15

max. +80°C 1-10 bar

cc150 ± 15 mm

Náhradné diely

SP58130101

G1/2

Ø70

100

Ø38

G1/2

299 150 ±15

32