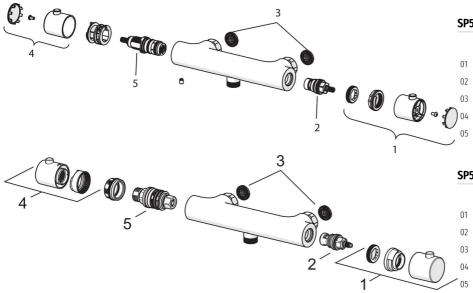

SP58130101

G1/2

Ø70

100

Ø38

G1/2

299 150 ±15

32

| Názov                       | Kód           |
|-----------------------------|---------------|
| Rukoväť regulátora prietoku | vody 59913854 |
| Sedlo, G1/2, 180°           | 59911103      |
| Tesnenie s filtrom, G3/4    | 59911076      |
| Rukoväť regulátora teploty  | 59913852      |
| Termoelement/Kartuš, 2.7    | 59913823      |

# SP58130101(2018)

| Názov                            | Kód      |
|----------------------------------|----------|
| Rukoväť regulátora prietoku vody | 59914208 |
| Sedlo, G1/2                      | 59914207 |
| Tesnenie s filtrom, G3/4         | 59911076 |
| Rukoväť regulátora teploty       | 59914206 |
| Termoelement/Kartuš, 3.4         | 59914114 |
|                                  |          |