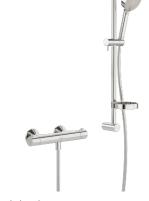

#### EAN: 4015474257511 static.hansa.com/48130131

- Riešenia pre sprchy
- Termostatická
- Nástenná montáž
- Chróm
- Rukoväť regulátora teploty vody, Rukoväť regulátora prietoku vody, Eco funcia pre obmedzenie prietoku vody
- Mydelník, Sprchová hadica (1750 mm), Eco regulácia prietoku vody
- Normálny Rovnomerný a jemný prúd vody, Osviežujúci Silný prúd vody, aktivuje a osviežuje telo, Relaxačný – Jemný prúd vody, príjemný pre celé telo
- Nastaviteľný obmedzovač teploty vody (súčasť dodávky, možnosť dodatočnej inštalácie), Bezpečnostná poistka proti obareniu pri 38 °C
- Termostatická kartuša pre ovládanie teploty, Filter, filtre na nečistoty, Uzatvárací vršok s keramickými doštičkami, Spätný ventil (-y)
- Excentrické etážky, Tlmiče
- Telo batérie z mosadze DZR, Flexibilná dĺžka / Môže sa skrátiť
- zabezpečené proti spätnému toku pri použití v domácnosti (podľa DIN EN 1717)
- 3-prúdová