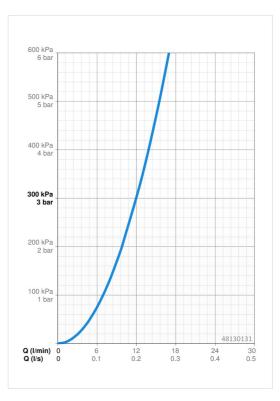

## Vlastnosti prietoku

Prietok pri tlaku 3 bar

#### Technické vlastnosti

Veľkosť DN (menovitý rozmer) Dodávka teplej vody Pracovný tlak Vzdialenosť na inštaláciu

### Predpisy

Norma EN

EN 1111, EN 1112, EN 1113

12.0 l/min

DN15

max. +80°C 1-10 bar

cc150 ± 15 mm

Náhradné diely