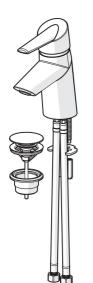

EAN: 4015474273436 static.hansa.com/65092203

- Umývadlo
- Jednopáková
- Stojanková
- Chróm
- Pevné výtokové rameno
- CACHÉ® zapustený aerátor umiestnený priamo vo výtokovom ramene
- Páka Easy-Grip pre ľahké uchopenie, Eco funcia pre obmedzenie prietoku vody, Jedna ovládacia páka / rukoväť, Páka so symbolom teplej a studenej vody
- Tlačný uzáver odpadu
- Eco regulácia prietoku vody
- Funkcie pre nastavenie maximálnej teploty a prietoku vody, Nastaviteľný obmedzovač teploty vody (súčasť dodávky, možnosť dodatočnej inštalácie)
- Ø 40 mm keramická kartuša pre ovládanie teploty a prietoku vody
- Flexibilné pripojovacie hadičky

## SP65092203

|      | Názov                               | Kód      |
|------|-------------------------------------|----------|
| 01   | Ovládacia rukoväť Ukončené          | 59914170 |
| 02   | Prítlačná matica, M42x1,5, SW 38    | 59914128 |
| 03   | Kartuš, 4.0 Classic                 | 59914129 |
| 04   | Aerator, M24x1 STD HC A             | 59914130 |
| 05   | Upevňovacia skrutka, M6x55 Ukončené | 59914131 |
| 06   | Upevňovacia podložka s maticami     | 59914132 |
| N.I. | Bidetta - ručná sprcha              | 59914162 |
| N.I. | Držiak sprchy                       | 04430100 |
|      |                                     |          |