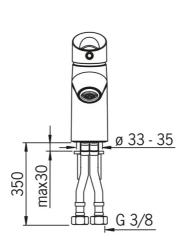

## Vlastnosti prietoku

| Prietok Eco pri 3 bar               | 4.8 l/min    |  |
|-------------------------------------|--------------|--|
| Prietok pri tlaku 3 bar             | 9.0 l/min    |  |
| Pokles tlaku pri prietoku (0,1 l/s) | 0.9 bar      |  |
| Technické vlastnosti                |              |  |
| Veľkosť DN (menovitý rozmer)        | DN15         |  |
| Dodávka teplej vody                 | max. +80°C   |  |
| Pracovný tlak                       | 0.5-10 bar   |  |
| Spojovacia veľkosť                  | G3/8         |  |
| Projection                          | 98 mm        |  |
| Materiál                            | Mosadz/Plast |  |
| Predpisy                            |              |  |
| Norma EN                            | EN 817       |  |
| Trieda hlučnosti                    | I (ISO 3822) |  |
| Schválenia a Prehlásenia            |              |  |