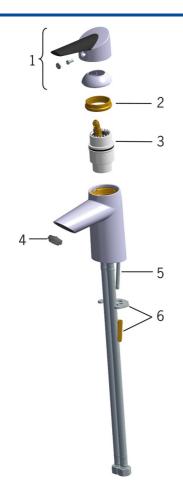

ABP

P-IX 38108/10

Náhradné diely

## SP65092203

|      | Názov                               | Kód      |
|------|-------------------------------------|----------|
| 01   | Ovládacia rukoväť Ukončené          | 59914170 |
| 02   | Prítlačná matica, M42x1,5, SW 38    | 59914128 |
| 03   | Kartuš, 4.0 Classic                 | 59914129 |
| 04   | Aerator, M24x1 STD HC A             | 59914130 |
| 05   | Upevňovacia skrutka, M6x55 Ukončené | 59914131 |
| 06   | Upevňovacia podložka s maticami     | 59914132 |
| N.I. | Bidetta - ručná sprcha              | 59914162 |
| N.I. | Držiak sprchy                       | 04430100 |
|      |                                     |          |