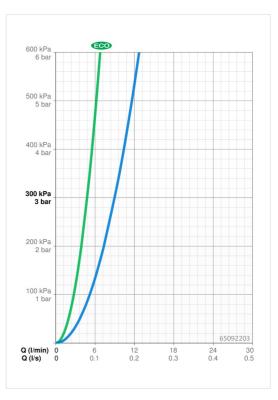

## Vlastnosti prietoku

| Prietok Eco pri 3 bar               | 4.8 l/min    |  |
|-------------------------------------|--------------|--|
| Prietok pri tlaku 3 bar             | 9.0 l/min    |  |
| Pokles tlaku pri prietoku (0,1 l/s) | 0.9 bar      |  |
| Technické vlastnosti                |              |  |
| Veľkosť DN (menovitý rozmer)        | DN15         |  |
| Dodávka teplej vody                 | max. +80°C   |  |
| Pracovný tlak                       | 0.5-10 bar   |  |
| Spojovacia veľkosť                  | G3/8         |  |
| Projection                          | 98 mm        |  |
| Materiál                            | Mosadz/Plast |  |
| Predpisy                            |              |  |
| Norma EN                            | EN 817       |  |
| Trieda hlučnosti                    | I (ISO 3822) |  |
| Schválenia a Prehlásenia            |              |  |