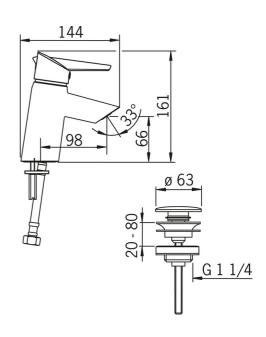

## Vlastnosti prietoku

| Prietok Eco pri 3 bar               | 4.8 l/min    |  |
|-------------------------------------|--------------|--|
| Prietok pri tlaku 3 bar             | 9.0 l/min    |  |
| Pokles tlaku pri prietoku (0,1 l/s) | 0.9 bar      |  |
| Technické vlastnosti                |              |  |
| Veľkosť DN (menovitý rozmer)        | DN15         |  |
| Dodávka teplej vody                 | max. +80°C   |  |
| Pracovný tlak                       | 0.5-10 bar   |  |
| Spojovacia veľkosť                  | G3/8         |  |
| Projection                          | 98 mm        |  |
| Materiál                            | Mosadz/Plast |  |
| Predpisy                            |              |  |
| Norma EN                            | EN 817       |  |
| Trieda hlučnosti                    | I (ISO 3822) |  |
| Schválenia a Prehlásenia            |              |  |