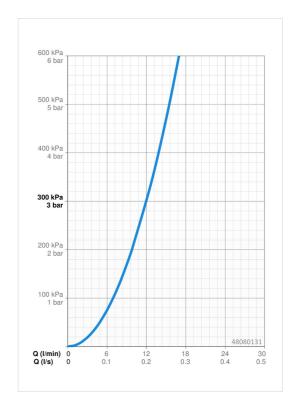

## Technické údaje

Vlastnosti prietoku

| Prietok pri tlaku 3 bar      | 12.0 <b>l/min</b>         |
|------------------------------|---------------------------|
| Technické vlastnosti         |                           |
| Veľkosť DN (menovitý rozmer) | DN15                      |
| Dodávka teplej vody          | max. +80°C                |
| Pracovný tlak                | 1-10 bar                  |
| Vzdialenosť na inštaláciu    | cc150 ± 15 mm             |
| Predpisy                     |                           |
| Norma EN                     | EN 1111, EN 1112, EN 1113 |