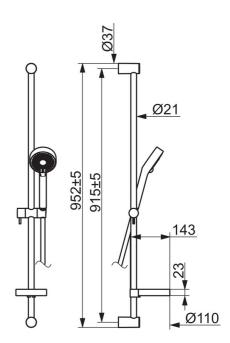

## Technické údaje

Vlastnosti prietoku

| Prietok pri tlaku 3 bar      | 12.0 <b>l/min</b>         |
|------------------------------|---------------------------|
| Technické vlastnosti         |                           |
| Veľkosť DN (menovitý rozmer) | DN15                      |
| Dodávka teplej vody          | max. +80°C                |
| Pracovný tlak                | 1-10 bar                  |
| Vzdialenosť na inštaláciu    | cc150 ± 15 mm             |
| Predpisy                     |                           |
| Norma EN                     | EN 1111, EN 1112, EN 1113 |