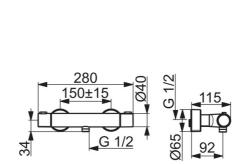

## Technické údaje

Vlastnosti prietoku

| Prietok pri tlaku 3 bar      | 12.0 <b>l/min</b>         |
|------------------------------|---------------------------|
| Technické vlastnosti         |                           |
| Veľkosť DN (menovitý rozmer) | DN15                      |
| Dodávka teplej vody          | max. +80°C                |
| Pracovný tlak                | 1-10 bar                  |
| Vzdialenosť na inštaláciu    | cc150 ± 15 mm             |
| Predpisy                     |                           |
| Norma EN                     | EN 1111, EN 1112, EN 1113 |