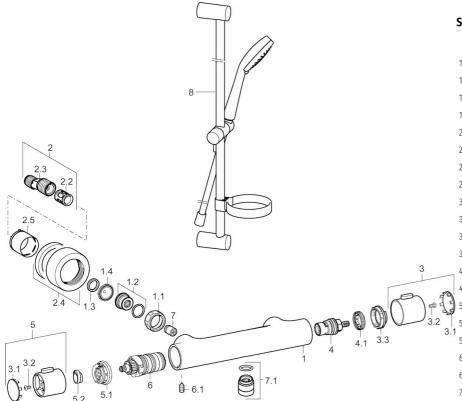

## Náhradné diely

## SP58080101

|     | Názov                               | Kód      |
|-----|-------------------------------------|----------|
| 1.1 | Pripojovacie matice, G3/4, AF30     | 59902230 |
| 1.2 | Vsuvka                              | 59911075 |
| 1.3 | Tesniaci krúžok, 23.9x15.2x2        | 59902689 |
| 1.4 | Tesnenie s filtrom, G3/4            | 59911076 |
| 2   | Excentrická spojka, G3/4xG1/2, DN15 | 59910254 |
| 2.2 | Tlmič                               | 59904792 |
| 2.4 | Kryt príruby                        | 59913432 |
| 2.5 | Ružice                              | 59912651 |
| 3   | Rukoväť regulátora prietoku vody    | 59913943 |
| 3.1 | Krytka                              | 59913850 |
| 3.2 | Skrutka, M4x8                       | 59913851 |
| 3.3 | Nastavovací krúžok                  | 59913940 |
| 4   | Sedlo, G1/2, 180°                   | 59911103 |
| 4.1 | Krúžok                              | 59913469 |
| 5   | Rukoväť regulátora teploty          | 59913938 |
| 5.1 | Temperature adjustment limiter      | 59913937 |
| 5.2 | [SK2037], 38°                       | 59913919 |
| 6   | Termoelement/Kartuš, 3.3            | 59913871 |
| 6.1 | Skrutka, M6x9.5                     | 59901609 |
| 7   | Spätný ventil, DN10 (2016-)         | 59914425 |
| 7.1 | Závit bradavky, G1/2xM18x1          | 59911384 |