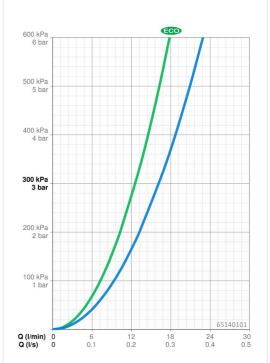

## Vlastnosti prietoku 12.6 l/min Prietok Eco pri 3 bar Prietok pri tlaku 3 bar 16.2 l/min Pokles tlaku pri prietoku (0,2 l/s) 1.6 bar Technické vlastnosti Veľkosť DN (menovitý rozmer) DN15 Dodávka teplej vody max. +80°C Pracovný tlak 1-10 bar Vzdialenosť na inštaláciu cc150 ± 15 mm Materiál Mosadz/Plast Predpisy Norma EN EN 1111 I (ISO 3822) Trieda hlučnosti Schválenia a Prehlásenia