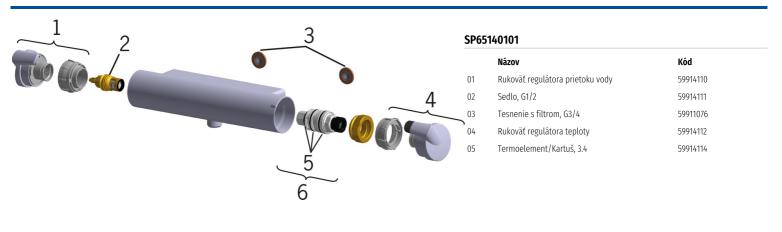

MO COOL - viac bezpečnosti vďaka minimálnemu ohrevu tela armatúry, Prednastaviteľná teplota vody
- Termostatická kartuša pre ovládanie teploty, Filter, filtre na nečistoty, Uzatvárací vršok s keramickými doštičkami
- Excentrické etážky
- Telo batérie z mosadze DZR
- zabezpečené proti spätnému toku pri použití v domácnosti (podľa DIN EN 1717)

## Technické údaje

ABP

## Vlastnosti prietoku 12.6 l/min Prietok Eco pri 3 bar Prietok pri tlaku 3 bar 16.2 l/min Pokles tlaku pri prietoku (0,2 l/s) 1.6 bar Technické vlastnosti Veľkosť DN (menovitý rozmer) DN15 Dodávka teplej vody max. +80°C Pracovný tlak 1-10 bar Vzdialenosť na inštaláciu cc150 ± 15 mm Materiál Mosadz/Plast Predpisy Norma EN EN 1111 I (ISO 3822) Trieda hlučnosti Schválenia a Prehlásenia

PA-IX 38111/IA











Náhradné diely