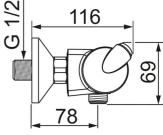

## Vlastnosti prietoku 12.6 l/min Prietok Eco pri 3 bar Prietok pri tlaku 3 bar 16.2 l/min Pokles tlaku pri prietoku (0,2 l/s) 1.6 bar Technické vlastnosti Veľkosť DN (menovitý rozmer) DN15 Dodávka teplej vody max. +80°C Pracovný tlak 1-10 bar Vzdialenosť na inštaláciu cc150 ± 15 mm Materiál Mosadz/Plast Predpisy Norma EN EN 1111 I (ISO 3822) Trieda hlučnosti Schválenia a Prehlásenia