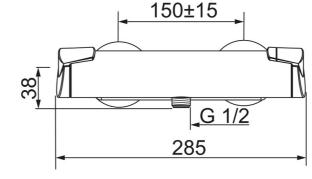

## Vlastnosti prietoku 12.6 l/min Prietok Eco pri 3 bar Prietok pri tlaku 3 bar 16.2 l/min Pokles tlaku pri prietoku (0,2 l/s) 1.6 bar Technické vlastnosti Veľkosť DN (menovitý rozmer) DN15 Dodávka teplej vody max. +80°C Pracovný tlak 1-10 bar Vzdialenosť na inštaláciu cc150 ± 15 mm Materiál Mosadz/Plast Predpisy Norma EN EN 1111 I (ISO 3822) Trieda hlučnosti Schválenia a Prehlásenia