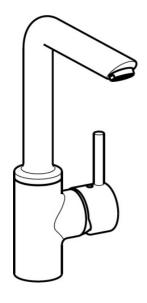

## Náhradné diely

## SP52202207

|     | Názov                                | Kód      |
|-----|--------------------------------------|----------|
| 1   | Ovládacia rukoväť                    | 59913842 |
| 1.1 | Skrutka, M5x8, SW2.5                 | 59904755 |
| 1.3 | Záslepka Sivá                        | 59912112 |
| 2   | Krytka, 33x3 mm                      | 59912504 |
| 3   | Prítlačná matica, M40x1, SW30        | 59913210 |
| 4   | Kartuš, 3.5 Classic                  | 59913075 |
| 4.1 | Temperature adjustment limiter       | 59912325 |
| 5.2 | Podložka                             | 59910008 |
| 5.3 | Gumové tesnenie                      | 59914591 |
| 5.4 | Upevňovací set                       | 59910749 |
| 5.5 | Flexibilná hadička, L=550, G3/8-M8x1 | 59913969 |
| 5.6 | Tesnenie, 9.5x14.4x2                 | 59912551 |
| 5.7 | Upevňovacia skrutka, M8x1, L=140     | 59912474 |
| 6   | Výtokové rameno                      | 59914203 |
| 6.1 | Aerator, M24x1 STD HC A              | 59902366 |
| 6.2 | Upevňovacia skrutka, M4x8            | 59913989 |
| 6.3 | Tesnenie sada                        | 59911884 |
| 6.4 | Vymedzovacia vložka                  | 59911840 |
| 6.5 | Skrutka, M4x7                        | 59902075 |