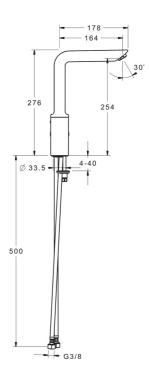

## Technické údaje

Vlastnosti prietoku

| ,                            |               |
|------------------------------|---------------|
| Prietok pri tlaku 3 bar      | 12.0 l/min    |
| Technické vlastnosti         |               |
| Veľkosť DN (menovitý rozmer) | DN15          |
| Dodávka teplej vody          | max. +80°C    |
| Pracovný tlak                | 1-10 bar      |
| Spojovacia veľkosť           | G3/8          |
| Projection                   | 164 mm        |
| Materiál                     | Mosadz        |
| Predpisy                     |               |
| Norma EN                     | EN 817        |
| Trieda hlučnosti             | I (ISO 3822)  |
| Schválenia a Prehlásenia     |               |
| DVGW                         | NW-6506CN0319 |
| ABP                          | P-IX 29085/IA |