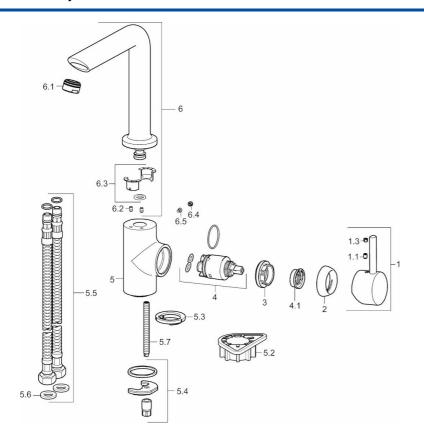

## Náhradné diely

## SP52202207

|     | Názov                                | Kód      |
|-----|--------------------------------------|----------|
| 1   | Ovládacia rukoväť                    | 59913842 |
| 1.1 | Skrutka, M5x8, SW2.5                 | 59904755 |
| 1.3 | Záslepka Sivá                        | 59912112 |
| 2   | Krytka, 33x3 mm                      | 59912504 |
| 3   | Prítlačná matica, M40x1, SW30        | 59913210 |
| 4   | Kartuš, 3.5 Classic                  | 59913075 |
| 4.1 | Temperature adjustment limiter       | 59912325 |
| 5.2 | Podložka                             | 59910008 |
| 5.3 | Gumové tesnenie                      | 59914591 |
| 5.4 | Upevňovací set                       | 59910749 |
| 5.5 | Flexibilná hadička, L=550, G3/8-M8x1 | 59913969 |
| 5.6 | Tesnenie, 9.5x14.4x2                 | 59912551 |
| 5.7 | Upevňovacia skrutka, M8x1, L=140     | 59912474 |
| 6   | Výtokové rameno                      | 59914203 |
| 6.1 | Aerator, M24x1 STD HC A              | 59902366 |
| 6.2 | Upevňovacia skrutka, M4x8            | 59913989 |
| 6.3 | Tesnenie sada                        | 59911884 |
| 6.4 | Vymedzovacia vložka                  | 59911840 |
| 6.5 | Skrutka, M4x7                        | 59902075 |