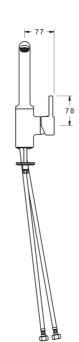

## Technické údaje

Vlastnosti prietoku

| ,                            |               |
|------------------------------|---------------|
| Prietok pri tlaku 3 bar      | 12.0 l/min    |
| Technické vlastnosti         |               |
| Veľkosť DN (menovitý rozmer) | DN15          |
| Dodávka teplej vody          | max. +80°C    |
| Pracovný tlak                | 1-10 bar      |
| Spojovacia veľkosť           | G3/8          |
| Projection                   | 164 mm        |
| Materiál                     | Mosadz        |
| Predpisy                     |               |
| Norma EN                     | EN 817        |
| Trieda hlučnosti             | I (ISO 3822)  |
| Schválenia a Prehlásenia     |               |
| DVGW                         | NW-6506CN0319 |
| ABP                          | P-IX 29085/IA |