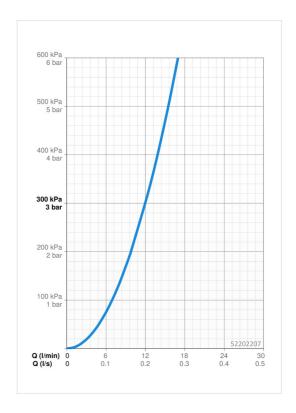

## Technické údaje

Vlastnosti prietoku

| ,                            |               |
|------------------------------|---------------|
| Prietok pri tlaku 3 bar      | 12.0 l/min    |
| Technické vlastnosti         |               |
| Veľkosť DN (menovitý rozmer) | DN15          |
| Dodávka teplej vody          | max. +80°C    |
| Pracovný tlak                | 1-10 bar      |
| Spojovacia veľkosť           | G3/8          |
| Projection                   | 164 mm        |
| Materiál                     | Mosadz        |
| Predpisy                     |               |
| Norma EN                     | EN 817        |
| Trieda hlučnosti             | I (ISO 3822)  |
| Schválenia a Prehlásenia     |               |
| DVGW                         | NW-6506CN0319 |
| ABP                          | P-IX 29085/IA |