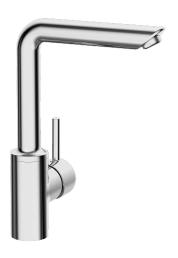

## 52202207 HANSAVANTIS Style - Drezová batéria

EAN: 4015474275294 static.hansa.com/52202207

- Kuchyňa
- Jednopáková s bočným ovládaním
- Stojanková
- Chróm
- Otočné výtokové rameno, Možnosť obmedzenia rozsahu otáčania
- CASCADE® aerátor

- Páka so symbolom teplej a studenej vody, Pin tyčinková páka, Jedna ovládacia páka / rukoväť
- Funkcie pre nastavenie maximálnej teploty a prietoku vody, Nastaviteľný obmedzovač teploty vody (súčasť dodávky, možnosť dodatočnej inštalácie)
- ø 35 mm keramická kartuša pre ovládanie teploty a prietoku vody
- Flexibilné pripojovacie hadičky
- Telo batérie z mosadze DZR, Montážny systém Rapid