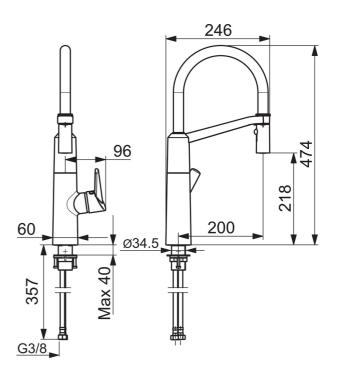

### Vlastnosti prietoku

| Prietok pri tlaku 3 bar      | 12.0 l/min   |  |
|------------------------------|--------------|--|
| Technické vlastnosti         |              |  |
| Veľkosť DN (menovitý rozmer) | DN15         |  |
| Dodávka teplej vody          | max. +70°C   |  |
| Pracovný tlak                | 1-10 bar     |  |
| Spojovacia veľkosť           | G3/8         |  |
| Projection                   | 200 mm       |  |
| Materiál                     | Mosadz/Plast |  |
| Predpisy                     |              |  |
| Norma EN                     | EN 817       |  |