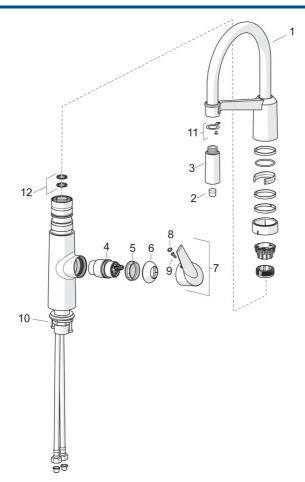

# Náhradné diely

| SP65282203 |                                  |          |  |  |
|------------|----------------------------------|----------|--|--|
|            | Názov                            | Kód      |  |  |
| 01         | Vysoký výtok                     | 59914582 |  |  |
| 02         | Aerator                          | 59914583 |  |  |
| 03         | Shower head                      | 59914584 |  |  |
| 04         | Kartuš, 4.0 Classic              | 59914129 |  |  |
| 05         | Prítlačná matica, M42x1,5, SW 38 | 59914128 |  |  |
| 06         | Krytka Ukončené                  | 59914127 |  |  |
| 07         | Ovládacia rukoväť                | 59914124 |  |  |
| 08         | Záslepka                         | 59914513 |  |  |
| 09         | Screw set, M4x10                 | 59914586 |  |  |
| 10         | Upevňovací set                   | 59913371 |  |  |
| 11         | Fixing part                      | 59914615 |  |  |
| 12         | Tesnenie sada                    | 59914144 |  |  |