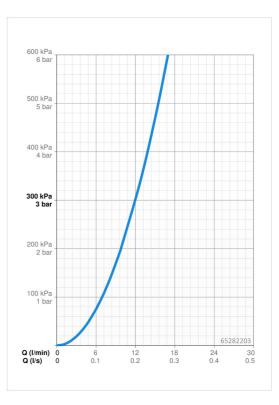

### Vlastnosti prietoku

| Prietok pri tlaku 3 bar      | 12.0 l/min   |  |
|------------------------------|--------------|--|
| Technické vlastnosti         |              |  |
| Veľkosť DN (menovitý rozmer) | DN15         |  |
| Dodávka teplej vody          | max. +70°C   |  |
| Pracovný tlak                | 1-10 bar     |  |
| Spojovacia veľkosť           | G3/8         |  |
| Projection                   | 200 mm       |  |
| Materiál                     | Mosadz/Plast |  |
| Predpisy                     |              |  |
| Norma EN                     | EN 817       |  |