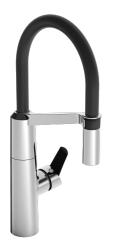

#### Kuchyňa

- Jednopáková s bočným ovládaním
- Stojanková
- Chróm
- Otočné výtokové rameno
- Páka Easy-Grip pre ľahké uchopenie, Jedna ovládacia páka
  / rukoväť, Páka so symbolom teplej a studenej vody
- Tlačný prepínač, Automatické vrátenie prepínača do pôvodnej polohy
- Normálny Rovnomerný a jemný prúd vody, Intenzívny Povzbudzujúci prúd vody
- Vyťahovacia ručná sprcha
- Nastaviteľný obmedzovač teploty vody (súčasť dodávky, možnosť dodatočnej inštalácie), Funkcie pre nastavenie maximálnej teploty a prietoku vody
- Filter, filtre na nečistoty, Zmiešavací ventil pre ručné nastavenie teploty vody, ø 40 mm keramická kartuša pre ovládanie teploty a prietoku vody
- Flexibilné pripojovacie hadičky
- Povrchy prichádzajúce do styku s pitnou vodou obsahujú menej ako 0,3% olova, Vodné cesty bez poniklovania
- 2-prúdová