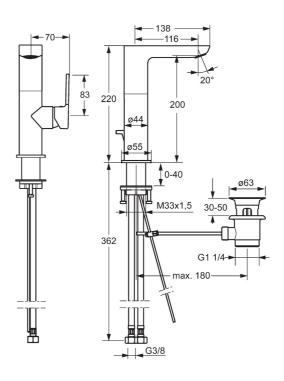

#### Vlastnosti prietoku

| Prietok pri tlaku 3 bar (s ovládačom prietoku) | 6.0 l/min    |  |  |  |
|------------------------------------------------|--------------|--|--|--|
| Technické vlastnosti                           |              |  |  |  |
| Veľkosť DN (menovitý rozmer)                   | DN15         |  |  |  |
| Dodávka teplej vody                            | max. +80°C   |  |  |  |
| Pracovný tlak                                  | 0.5-10 bar   |  |  |  |
| Spojovacia veľkosť                             | G3/8         |  |  |  |
| Projection                                     | 116 mm       |  |  |  |
| Materiál                                       | Mosadz       |  |  |  |
| Predpisy                                       |              |  |  |  |
| Norma EN                                       | EN 817       |  |  |  |
| Trieda hlučnosti                               | I (ISO 3822) |  |  |  |
| Schválenia a Prehlásenia                       |              |  |  |  |