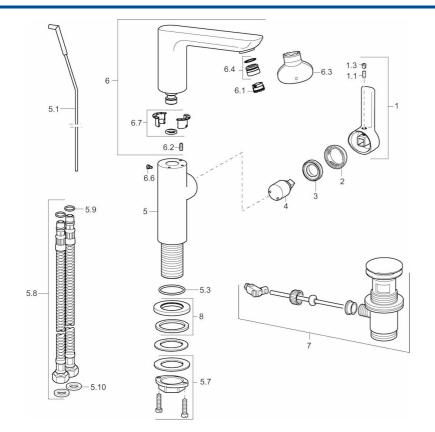

## Náhradné diely

### SP55302203

|      | Názov                                | Kód      |
|------|--------------------------------------|----------|
| 1    | Ovládacia rukoväť, 2.5               | 59914001 |
| 1.1  | Skrutka, M5x8, SW2.5                 | 59904755 |
| 1.3  | Vymedzovacia vložka                  | 59913762 |
| 2    | Krytka                               | 59913957 |
| 3    | Prítlačná matica, M32x1, SW24        | 59913958 |
| 4    | Kartuš, 2.5                          | 59913914 |
| 5.1  | Ovládacie tiahlo                     | 59913959 |
| 5.3  | O-krúžok, 35x2.5                     | 59905020 |
| 5.7  | Upevňovací set                       | 59913371 |
| 5.8  | Flexibilná hadička, L=430, G3/8-M8x1 | 59913964 |
| 5.9  | O-krúžok, 6x1.4                      | 59913266 |
| 5.10 | Tesnenie, 9.5x14.4x2                 | 59912551 |
| 6    | Výtokové rameno                      | 59914023 |
| 6.1  | Aerator, M18.5x1, TJ                 | 59913366 |
| 6.2  | Upevňovacia skrutka, M4x8            | 59913989 |
| 6.3  | Kľúč k perlátora, M18.5              | 59913367 |
| 6.4  | Fitting ring for aerator             | 59913654 |
| 6.6  | Skrutka, M4x7                        | 59902075 |
| 6.7  | Tesnenie sada                        | 59911884 |
| 7    | Vypúšťací ventil umývadla            | 59911441 |
| 8    | Kryt príruby, d 55 mm                | 59913963 |