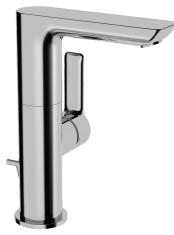

#### Umývadlo

- Jednopáková s bočným ovládaním
- Stojanková
- Chróm
- Otočné výtokové rameno
- PCA® aerátor s konštantným prietokom vody aj pri kolísaní tlaku, CACHÉ® - zapustený aerátor umiestnený priamo vo výtokovom ramene
- Páka so symbolom teplej a studenej vody, Jedna ovládacia páka / rukoväť
- Odtoková garnitúra s tiahlom
- Ø 25 mm keramická kartuša pre ovládanie teploty a prietoku vody
- Flexibilné pripojovacie hadičky
- Telo batérie z mosadze DZR