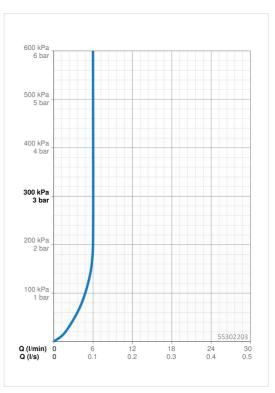

#### Vlastnosti prietoku

| Prietok pri tlaku 3 bar (s ovládačom prietoku) | 6.0 l/min    |  |  |  |
|------------------------------------------------|--------------|--|--|--|
| Technické vlastnosti                           |              |  |  |  |
| Veľkosť DN (menovitý rozmer)                   | DN15         |  |  |  |
| Dodávka teplej vody                            | max. +80°C   |  |  |  |
| Pracovný tlak                                  | 0.5-10 bar   |  |  |  |
| Spojovacia veľkosť                             | G3/8         |  |  |  |
| Projection                                     | 116 mm       |  |  |  |
| Materiál                                       | Mosadz       |  |  |  |
| Predpisy                                       |              |  |  |  |
| Norma EN                                       | EN 817       |  |  |  |
| Trieda hlučnosti                               | I (ISO 3822) |  |  |  |
| Schválenia a Prehlásenia                       |              |  |  |  |