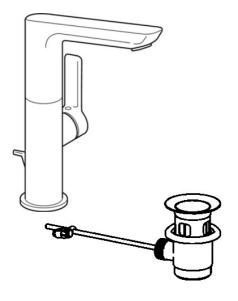

#### Umývadlo

- Jednopáková s bočným ovládaním
- Stojanková
- Chróm
- Otočné výtokové rameno
- PCA® aerátor s konštantným prietokom vody aj pri kolísaní tlaku, CACHÉ® - zapustený aerátor umiestnený priamo vo výtokovom ramene
- Páka so symbolom teplej a studenej vody, Jedna ovládacia páka / rukoväť
- Odtoková garnitúra s tiahlom
- Ø 25 mm keramická kartuša pre ovládanie teploty a prietoku vody
- Flexibilné pripojovacie hadičky
- Telo batérie z mosadze DZR

### SP55302203

|      | Názov                                | Kód      |
|------|--------------------------------------|----------|
| 1    | Ovládacia rukoväť, 2.5               | 59914001 |
| 1.1  | Skrutka, M5x8, SW2.5                 | 59904755 |
| 1.3  | Vymedzovacia vložka                  | 59913762 |
| 2    | Krytka                               | 59913957 |
| 3    | Prítlačná matica, M32x1, SW24        | 59913958 |
| 4    | Kartuš, 2.5                          | 59913914 |
| 5.1  | Ovládacie tiahlo                     | 59913959 |
| 5.3  | O-krúžok, 35x2.5                     | 59905020 |
| 5.7  | Upevňovací set                       | 59913371 |
| 5.8  | Flexibilná hadička, L=430, G3/8-M8x1 | 59913964 |
| 5.9  | O-krúžok, 6x1.4                      | 59913266 |
| 5.10 | Tesnenie, 9.5x14.4x2                 | 59912551 |
| 6    | Výtokové rameno                      | 59914023 |
| 6.1  | Aerator, M18.5x1, TJ                 | 59913366 |
| 6.2  | Upevňovacia skrutka, M4x8            | 59913989 |
| 6.3  | Kľúč k perlátora, M18.5              | 59913367 |
| 6.4  | Fitting ring for aerator             | 59913654 |
| 6.6  | Skrutka, M4x7                        | 59902075 |
| 6.7  | Tesnenie sada                        | 59911884 |
| 7    | Vypúšťací ventil umývadla            | 59911441 |
| 8    | Kryt príruby, d 55 mm                | 59913963 |