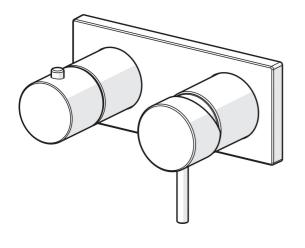

# 44579503 HANSASTELA - Vaňová a sprchová podomietková

batéria Ukončené

EAN: 4015474232303 static.hansa.com/44579503

- Sprcha a vaňa
- Jednopáková, Sada pre konečnú montáž
- Podomietková inštalácia
- Chróm

- Pin tyčinková páka, Jedna ovládacia páka / rukoväť, Páka so symbolom teplej a studenej vody
- Rosetteplateframe, Squarewallrosette, Sleeve, BLUECLICK
- S dvojcestným prepínačom

#### SP44579503

|   |      | Názov                             | Kód      |
|---|------|-----------------------------------|----------|
| Ð | 1    | Ovládacia rukoväť, 45 mm, (2011-) | 59913272 |
|   | 1.1  | Skrutka, M5x28, SW2.5             | 59913273 |
|   | 1.4  | O-krúžok, d 3x1.5                 | 59913100 |
|   | 1.5  | Klobúk,krytka , (2011-)           | 59913271 |
|   | 2    | Krycí diel, 175x75                | 59913734 |
|   | 2.1  | Ružice                            | 59912511 |
|   | 2.2  | O-krúžok, 41x3                    | 59913215 |
|   | 2.7  | Cover plate holder                | 59913697 |
|   | 2.8  | Skrutka, M4x55                    | 59913698 |
|   | 3    | Klzné puzdro                      | 59913702 |
|   | 3.1  | Rukoväť                           | 59913724 |
|   | 3.2  | Vymedzovacia vložka               | 59911840 |
|   | N.I. | Nadstavný segment, 20 mm          | 59913591 |
|   |      |                                   |          |