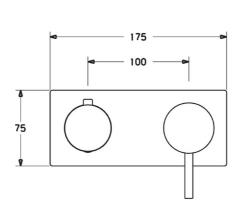

#### SP44579503

|   |      | Názov                             | Kód      |
|---|------|-----------------------------------|----------|
| Ð | 1    | Ovládacia rukoväť, 45 mm, (2011-) | 59913272 |
|   | 1.1  | Skrutka, M5x28, SW2.5             | 59913273 |
|   | 1.4  | O-krúžok, d 3x1.5                 | 59913100 |
|   | 1.5  | Klobúk,krytka , (2011-)           | 59913271 |
|   | 2    | Krycí diel, 175x75                | 59913734 |
|   | 2.1  | Ružice                            | 59912511 |
|   | 2.2  | O-krúžok, 41x3                    | 59913215 |
|   | 2.7  | Cover plate holder                | 59913697 |
|   | 2.8  | Skrutka, M4x55                    | 59913698 |
|   | 3    | Klzné puzdro                      | 59913702 |
|   | 3.1  | Rukoväť                           | 59913724 |
|   | 3.2  | Vymedzovacia vložka               | 59911840 |
|   | N.I. | Nadstavný segment, 20 mm          | 59913591 |
|   |      |                                   |          |