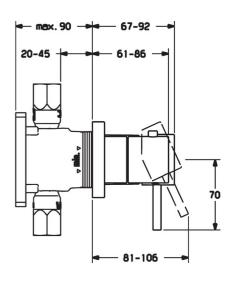

#### Technické vlastnosti

Dodávka teplej vody Pracovný tlak max. +80°C 0.5-10 bar