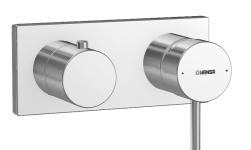

# 44579503 HANSASTELA - Vaňová a sprchová podomietková

batéria Ukončené

EAN: 4015474232303 static.hansa.com/44579503

- Sprcha a vaňa
- Jednopáková, Sada pre konečnú montáž
- Podomietková inštalácia
- Chróm

- Pin tyčinková páka, Jedna ovládacia páka / rukoväť, Páka so symbolom teplej a studenej vody
- Rosetteplateframe, Squarewallrosette, Sleeve, BLUECLICK
- S dvojcestným prepínačom