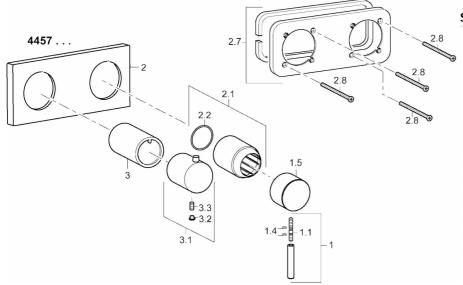

#### SP44579503

|   |      | Názov                             | Kód      |
|---|------|-----------------------------------|----------|
| Ð | 1    | Ovládacia rukoväť, 45 mm, (2011-) | 59913272 |
|   | 1.1  | Skrutka, M5x28, SW2.5             | 59913273 |
|   | 1.4  | O-krúžok, d 3x1.5                 | 59913100 |
|   | 1.5  | Klobúk,krytka , (2011-)           | 59913271 |
|   | 2    | Krycí diel, 175x75                | 59913734 |
|   | 2.1  | Ružice                            | 59912511 |
|   | 2.2  | O-krúžok, 41x3                    | 59913215 |
|   | 2.7  | Cover plate holder                | 59913697 |
|   | 2.8  | Skrutka, M4x55                    | 59913698 |
|   | 3    | Klzné puzdro                      | 59913702 |
|   | 3.1  | Rukoväť                           | 59913724 |
|   | 3.2  | Vymedzovacia vložka               | 59911840 |
|   | N.I. | Nadstavný segment, 20 mm          | 59913591 |
|   |      |                                   |          |