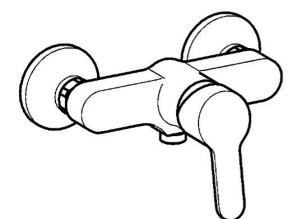

## 49450103 HANSAPRIMO - Sprchová batéria

EAN: 4015474254053 static.hansa.com/49450103

## • Riešenia pre sprchy

- Jednopáková
- Nástenná montáž
- Chróm
- Páka so symbolom teplej a studenej vody, Jedna ovládacia
  páka / rukoväť
- Funkcie pre nastavenie maximálnej teploty a prietoku vody, Nastaviteľný obmedzovač teploty vody (súčasť dodávky, možnosť dodatočnej inštalácie)
- Spätný ventil (-y), ø 35 mm keramická kartuša pre ovládanie teploty a prietoku vody
  - Excentrické etážky, Tlmiče
  - Telo batérie z mosadze DZR
  - zabezpečené proti spätnému toku pri použití v domácnosti (podľa DIN EN 1717)