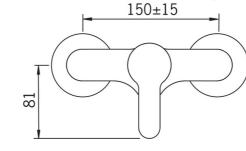

## • Riešenia pre sprchy

- Jednopáková
- Nástenná montáž
- Chróm
- Páka so symbolom teplej a studenej vody, Jedna ovládacia
  páka / rukoväť
- Funkcie pre nastavenie maximálnej teploty a prietoku vody, Nastaviteľný obmedzovač teploty vody (súčasť dodávky, možnosť dodatočnej inštalácie)
- Spätný ventil (-y), ø 35 mm keramická kartuša pre ovládanie teploty a prietoku vody
  - Excentrické etážky, Tlmiče
  - Telo batérie z mosadze DZR
  - zabezpečené proti spätnému toku pri použití v domácnosti (podľa DIN EN 1717)

## Technické údaje

| Prietok pri tlaku 3 bar            | 16.8 l/min     |                  |         |
|------------------------------------|----------------|------------------|---------|
| okles tlaku pri prietoku (0,2 l/s) | 1.6 bar        | 600 kPa<br>6 bar |         |
| chnické vlastnosti                 |                |                  |         |
| eľkosť DN (menovitý rozmer)        | DN15           | 500 kPa5 bar     | /       |
| odávka teplej vody                 | max. +80°C     |                  |         |
| racovný tlak                       | 1-10 bar       |                  |         |
|                                    | 1- 10 bai      | 400 kPa 4 bar    |         |
| redpisy                            |                |                  |         |
| orma EN                            | EN 817         | 300 kPa          |         |
| ieda hlučnosti                     | l (ISO 3822)   | 3 bar            |         |
| hválenia a Prehlásenia             |                | 200 kPa          |         |
|                                    |                | 2 bar            |         |
| WA                                 | K6116/08       |                  |         |
| /GW                                | NW-6506CN0242  |                  |         |
| 3P                                 | PA-IX 28939/IB | 100 kPa<br>1 bar |         |
| STB                                | 322-M1-20/1    |                  |         |
|                                    |                |                  | 4945010 |