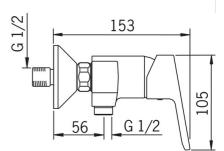

## • Riešenia pre sprchy

- Jednopáková
- Nástenná montáž
- Chróm
- Páka so symbolom teplej a studenej vody, Jedna ovládacia
  páka / rukoväť
- Funkcie pre nastavenie maximálnej teploty a prietoku vody, Nastaviteľný obmedzovač teploty vody (súčasť dodávky, možnosť dodatočnej inštalácie)
- Spätný ventil (-y), ø 35 mm keramická kartuša pre ovládanie teploty a prietoku vody
  - Excentrické etážky, Tlmiče
  - Telo batérie z mosadze DZR
  - zabezpečené proti spätnému toku pri použití v domácnosti (podľa DIN EN 1717)

## Technické údaje

| Prietok pri tlaku 3 bar            | 16.8 l/min     |                  |         |
|------------------------------------|----------------|------------------|---------|
| okles tlaku pri prietoku (0,2 l/s) | 1.6 bar        | 600 kPa<br>6 bar |         |
| chnické vlastnosti                 |                |                  |         |
| eľkosť DN (menovitý rozmer)        | DN15           | 500 kPa5 bar     | /       |
| odávka teplej vody                 | max. +80°C     |                  |         |
| racovný tlak                       | 1-10 bar       |                  |         |
|                                    | 1- 10 bai      | 400 kPa 4 bar    |         |
| redpisy                            |                |                  |         |
| orma EN                            | EN 817         | 300 kPa          |         |
| ieda hlučnosti                     | l (ISO 3822)   | 3 bar            |         |
| hválenia a Prehlásenia             |                | 200 kPa          |         |
|                                    |                | 2 bar            |         |
| WA                                 | K6116/08       |                  |         |
| /GW                                | NW-6506CN0242  |                  |         |
| 3P                                 | PA-IX 28939/IB | 100 kPa<br>1 bar |         |
| STB                                | 322-M1-20/1    |                  |         |
|                                    |                |                  | 4945010 |