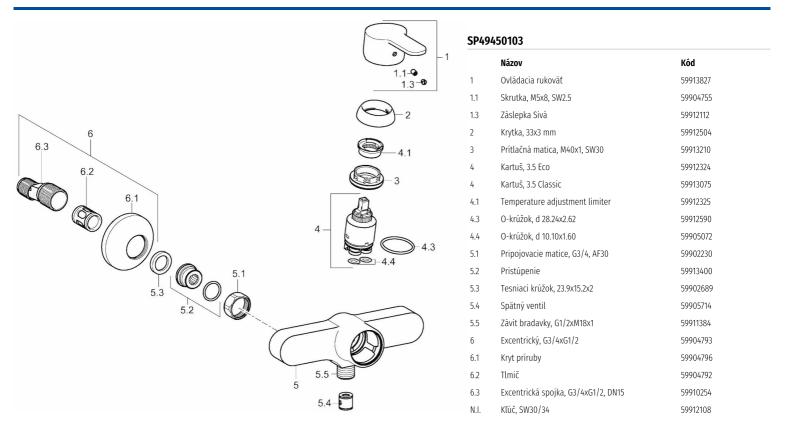

| orma EN                            | EN 817         | 300 kPa          |         |
| ieda hlučnosti                     | l (ISO 3822)   | 3 bar            |         |
| hválenia a Prehlásenia             |                | 200 kPa          |         |
|                                    |                | 2 bar            |         |
| WA                                 | K6116/08       |                  |         |
| /GW                                | NW-6506CN0242  |                  |         |
| 3P                                 | PA-IX 28939/IB | 100 kPa<br>1 bar |         |
| STB                                | 322-M1-20/1    |                  |         |
|                                    |                |                  | 4945010 |







## 🛛 HANSA

Náhradné diely