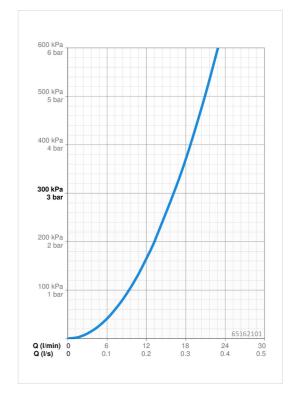

## Technické údaje

Vlastnosti prietoku

| Prietok pri tlaku 3 bar      | 16.2 l/min                |
|------------------------------|---------------------------|
| Technické vlastnosti         |                           |
| Veľkosť DN (menovitý rozmer) | DN15                      |
| Dodávka teplej vody          | max. +65°C                |
| Pracovný tlak                | 1-10 bar                  |
| Spojovacia veľkosť           | G1/2                      |
| Vzdialenosť na inštaláciu    | cc150 ± 15 mm             |
| Dĺžka / Výška                | 1612 mm                   |
| Projection                   | 485 mm                    |
| Materiál                     | Mosadz/Plast              |
| Predpisy                     |                           |
| Norma EN                     | EN 1111, EN 1112, EN 1113 |