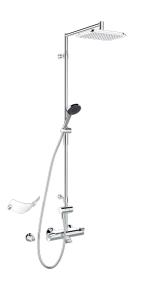

## 65162101 HANSAFIT - Sprchová batéria s dažďovou sprchou

EAN: 4015474277229 static.hansa.com/65162101

- Riešenia pre sprchy
- Termostatická
- Nástenná montáž
- Chrón
- Pevné výtokové rameno
- Rukoväť regulátora teploty vody, Rukoväť regulátora prietoku vody
- Otočný prepínač, Prepínač integrovaný do ovládača prietoku
- Ručná sprcha, Sprchová tyč, Hlavová sprcha, Sprchová tyč s
  nastaviteľnou roztečou úchytov, Mydelník, Držiak sprchy,
  Sprchová hadica (2000 mm), Eco regulácia prietoku vody,
  Otočné pripojenie guľového kĺbu, Technológia proti
  usadeninám (ľahko sa čistí)
- Normálny Rovnomerný a jemný prúd vody, Osviežujúci Silný prúd vody, aktivuje a osviežuje telo, Relaxačný – Jemný prúd vody, príjemný pre celé telo
- THERMO COOL viac bezpečnosti vďaka minimálnemu ohrevu tela armatúry, Bezpečnostná poistka proti obareniu pri 38 °C
- Termostatická kartuša pre ovládanie teploty, Upevňovacia súprava, Spätný ventil (-y), Filter, filtre na nečistoty
- Excentrické etážky
- Flexibilná dĺžka / Môže sa skrátiť
- Prívalový prúd vody, zabezpečené proti spätnému toku pri použití v domácnosti (podľa DIN EN 1717)
- 3-prúdová