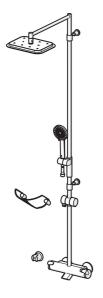

## Náhradné diely

## SP65162101

|   | Názov                            | Kód      |
|---|----------------------------------|----------|
| 1 | Rukoväť regulátora prietoku vody | 59914115 |
| 2 | Prepínač/Regulátor               | 59914116 |
| 3 | Tesnenie s filtrom, G3/4         | 59911076 |
| 4 | O-krúžok (komplet)               | 59914113 |
| 5 | Rukoväť regulátora teploty       | 59914112 |
| 6 | Termoelement/Kartuš, 3.4         | 59914114 |
| 7 | Vnútorné puzdro                  | 59914117 |
| 8 | Prepínač                         | 59914249 |