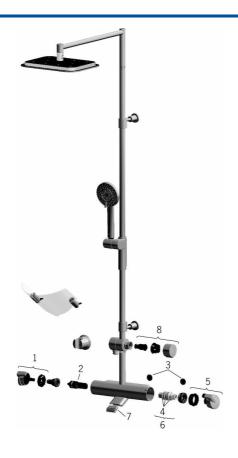

## Náhradné diely

## SP65162101

|   | Názov                            | Kód      |
|---|----------------------------------|----------|
| 1 | Rukoväť regulátora prietoku vody | 59914115 |
| 2 | Prepínač/Regulátor               | 59914116 |
| 3 | Tesnenie s filtrom, G3/4         | 59911076 |
| 4 | O-krúžok (komplet)               | 59914113 |
| 5 | Rukoväť regulátora teploty       | 59914112 |
| 6 | Termoelement/Kartuš, 3.4         | 59914114 |
| 7 | Vnútorné puzdro                  | 59914117 |
| 8 | Prepínač                         | 59914249 |