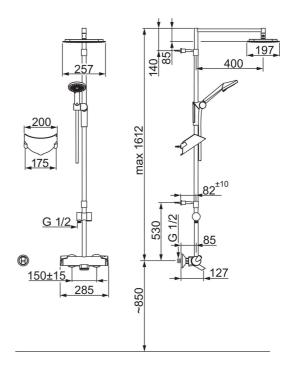

## Technické údaje

Vlastnosti prietoku

| Prietok pri tlaku 3 bar      | 16.2 l/min                |
|------------------------------|---------------------------|
| Technické vlastnosti         |                           |
| Veľkosť DN (menovitý rozmer) | DN15                      |
| Dodávka teplej vody          | max. +65°C                |
| Pracovný tlak                | 1-10 bar                  |
| Spojovacia veľkosť           | G1/2                      |
| Vzdialenosť na inštaláciu    | cc150 ± 15 mm             |
| Dĺžka / Výška                | 1612 mm                   |
| Projection                   | 485 mm                    |
| Materiál                     | Mosadz/Plast              |
| Predpisy                     |                           |
| Norma EN                     | EN 1111, EN 1112, EN 1113 |