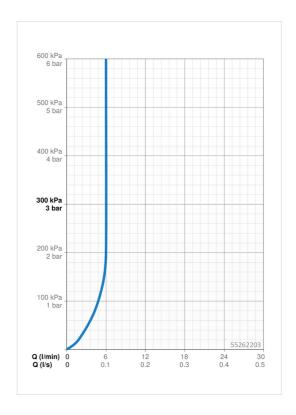

## Technické údaje

Vlastnosti prietoku

| Prietok pri tlaku 3 bar (s ovládačom prietoku) | 6.0 l/min     |  |
|------------------------------------------------|---------------|--|
| Technické vlastnosti                           |               |  |
| Veľkosť DN (menovitý rozmer)                   | DN15          |  |
| Dodávka teplej vody                            | max. +80°C    |  |
| Pracovný tlak                                  | 0.5-10 bar    |  |
| Spojovacia veľkosť                             | 63/8          |  |
| Projection                                     | 115 mm        |  |
| Materiál                                       | Mosadz        |  |
| Predpisy                                       |               |  |
| Norma EN                                       | EN 817        |  |
| Trieda hlučnosti                               | I (ISO 3822)  |  |
| Schválenia a Prehlásenia                       |               |  |
| ABP                                            | P-IX 29921/IO |  |