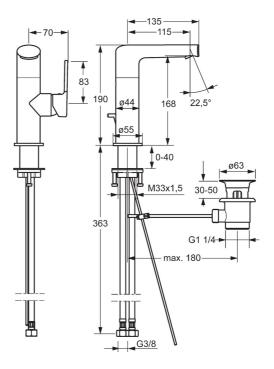

## Technické údaje

Vlastnosti prietoku

| Prietok pri tlaku 3 bar (s ovládačom prietoku) | 6.0 l/min     |  |
|------------------------------------------------|---------------|--|
| Technické vlastnosti                           |               |  |
| Veľkosť DN (menovitý rozmer)                   | DN15          |  |
| Dodávka teplej vody                            | max. +80°C    |  |
| Pracovný tlak                                  | 0.5-10 bar    |  |
| Spojovacia veľkosť                             | 63/8          |  |
| Projection                                     | 115 mm        |  |
| Materiál                                       | Mosadz        |  |
| Predpisy                                       |               |  |
| Norma EN                                       | EN 817        |  |
| Trieda hlučnosti                               | I (ISO 3822)  |  |
| Schválenia a Prehlásenia                       |               |  |
| ABP                                            | P-IX 29921/IO |  |