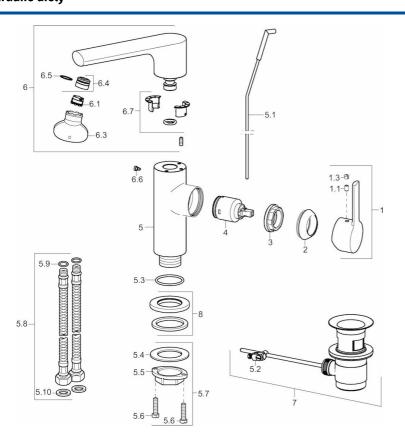

## Náhradné diely

## SP55262203

|      | Názov                                | Kód      |
|------|--------------------------------------|----------|
| 1    | Ovládacia rukoväť, 2.5               | 59913985 |
| 1.1  | Skrutka, M5x8, SW2.5                 | 59904755 |
| 1.3  | Záslepka Sivá                        | 59912112 |
| 2    | Krytka                               | 59913957 |
| 3    | Prítlačná matica, M32x1, SW24        | 59913958 |
| 4    | Kartuš, 2.5                          | 59913914 |
| 5.1  | Ovládacie tiahlo                     | 59913959 |
| 5.2  | Spojovací diel tiahla                | 59904624 |
| 5.3  | O-krúžok, 35x2.5                     | 59905020 |
| 5.7  | Upevňovací set                       | 59913371 |
| 5.8  | Flexibilná hadička, L=430, G3/8-M8x1 | 59913964 |
| 5.9  | O-krúžok, 6x1.4                      | 59913266 |
| 5.10 | Tesnenie, 9.5x14.4x2                 | 59912551 |
| 6    | Swivel spout with ejector            | 59913986 |
| 6.1  | Aerator, M18.5x1, TJ                 | 59913366 |
| 6.3  | Kľúč k perlátora, M18.5              | 59913367 |
| 6.4  | Fitting ring for aerator             | 59913654 |
| 6.6  | Skrutka, M4x7                        | 59902075 |
| 6.7  | Tesnenie sada                        | 59911884 |
| 7    | Vypúšťací ventil umývadla            | 59904620 |
| 8    | Kryt príruby, d 55 mm                | 59913963 |