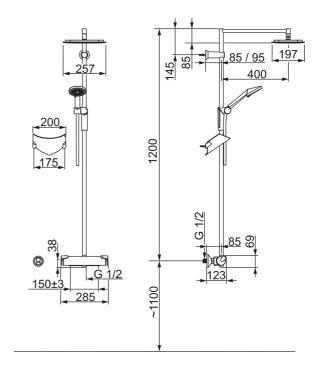

#### Technické vlastnosti

Veľkosť DN (menovitý rozmer)
Dodávka teplej vody
Pracovný tlak
Spojovacia veľkosť
Vzdialenosť na inštaláciu
Dĺžka / Výška
Projection
Materiál

DN15 max. +65°C 1-10 bar G1/2 cc150 ± 15 mn

cc150 ± 15 mm 1200 mm 485 mm Mosadz/Plast