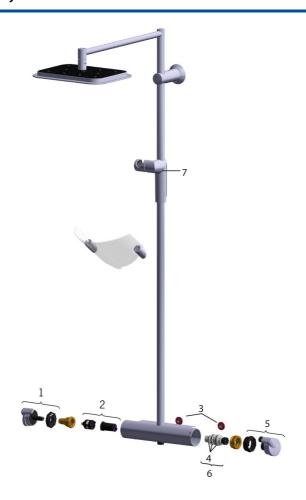

# Náhradné diely

### SP65159101

|    | Názov                            | Kód      |
|----|----------------------------------|----------|
| 01 | Rukoväť regulátora prietoku vody | 59914115 |
| 02 | Prepínač/Regulátor               | 59914116 |
| 03 | Tesnenie s filtrom, G3/4         | 59911076 |
| 04 | Rukoväť regulátora teploty       | 59914112 |
| 05 | Termoelement/Kartuš, 3.4         | 59914114 |
| 06 | Jazdec/nosič sprchy              | 59914147 |
| 07 | Držiak sprchy potrubia           | 59914628 |