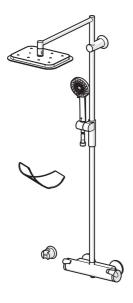

# Náhradné diely

### SP65159101

|    | Názov                            | Kód      |
|----|----------------------------------|----------|
| 01 | Rukoväť regulátora prietoku vody | 59914115 |
| 02 | Prepínač/Regulátor               | 59914116 |
| 03 | Tesnenie s filtrom, G3/4         | 59911076 |
| 04 | Rukoväť regulátora teploty       | 59914112 |
| 05 | Termoelement/Kartuš, 3.4         | 59914114 |
| 06 | Jazdec/nosič sprchy              | 59914147 |
| 07 | Držiak sprchy potrubia           | 59914628 |