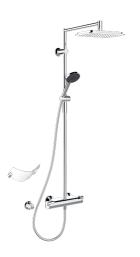

## 65159101 HANSAFIT - Sprchová batéria s dažďovou sprchou

EAN: 4015474277212 static.hansa.com/65159101

- Riešenia pre sprchy
- Termostatická
- Nástenná montáž
- Chrón
- Rukoväť regulátora teploty vody, Rukoväť regulátora prietoku vody
- Otočný prepínač, Prepínač integrovaný do ovládača prietoku
- Ručná sprcha, Sprchová tyč, Hlavová sprcha, Sprchová tyč s nastaviteľnou roztečou úchytov, Mydelník, Sprchová hadica (2000 mm), Eco regulácia prietoku vody, Otočné pripojenie guľového kĺbu, Technológia proti usadeninám (ľahko sa čistí)
- Normálny Rovnomerný a jemný prúd vody, Osviežujúci Silný prúd vody, aktivuje a osviežuje telo, Relaxačný – Jemný prúd vody, príjemný pre celé telo
- THERMO COOL viac bezpečnosti vďaka minimálnemu ohrevu tela armatúry, Bezpečnostná poistka proti obareniu pri 38 °C
- Termostatická kartuša pre ovládanie teploty, Upevňovacia súprava, Spätný ventil (-y), Filter, filtre na nečistoty
- Excentrické etážky
  - Flexibilná dĺžka / Môže sa skrátiť
  - zabezpečené proti spätnému toku pri použití v domácnosti (podľa DIN EN 1717)
  - 3-prúdová