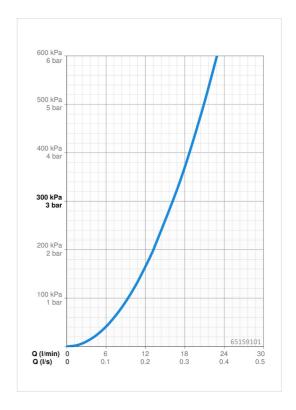

#### Vlastnosti prietoku

Prietok pri tlaku 3 bar Pokles tlaku pri prietoku (0,2 l/s) 16.2 l/min 1.7 bar