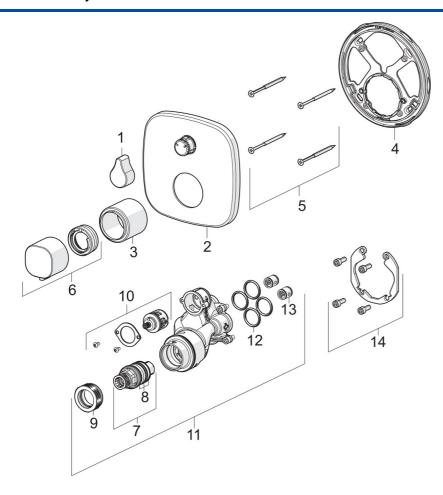

## Náhradné diely

## SP81149572

|      | Názov                            | Kód      |
|------|----------------------------------|----------|
| 01   | Rukoväť regulátora prietoku vody | 59914577 |
| 02   | Krycí diel, 154x154 mm           | 59914578 |
| 03   | Ružice                           | 59914294 |
| 04   | Fixing part                      | 59914307 |
| 05   | Skrutka, M4.5x80                 | 59912890 |
| 06   | Rukoväť regulátora teploty       | 59914295 |
| 07   | Termoelement/Kartuš, 3.4         | 59914114 |
| 08   | O-krúžok (komplet)               | 59914113 |
| 09   | Prítlačná matica, M36x1.5, SW38  | 59914319 |
| 10   | Prepínač/Regulátor               | 59914183 |
| 11   | Funkčná jednotka, 81143572       | 59914314 |
| 11   | Funkčná jednotka, (8114, 8862)   | 59914311 |
| 12   | O-krúžok, 23.47x2.62             | 59914304 |
| 13   | Spätný ventil                    | 59905714 |
| 14   | Montážny kit                     | 59914186 |
| N.I. | Nadstavný segment, 15 mm         | 59914182 |
| N.I. | Upevňovacia skrutka, M6x13       | 59914657 |
| N.I. | Temperature adjustment limiter   | 59914426 |
| N.I. | Prepínač, 240°                   | 59914656 |
| N.I. | Adaptér, H/C reversed            | 59914184 |