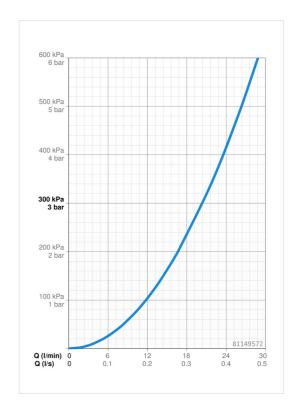

## Technické údaje

| Vlastnosti prietoku                 |                   |  |
|-------------------------------------|-------------------|--|
| Prietok pri tlaku 3 bar             | 20.4 / 20.4 l/min |  |
| Pokles tlaku pri prietoku (0,2 l/s) | 1 bar             |  |
| Pokles tlaku pri prietoku (0,3 l/s) | 3 bar             |  |
| Technické vlastnosti                |                   |  |
| Veľkosť DN (menovitý rozmer)        | DN15              |  |
| Dodávka teplej vody                 | max. +80° C       |  |
| Pracovný tlak                       | 0.5-10 bar        |  |
| Materiál                            | Mosadz            |  |
| Predpisy                            |                   |  |
| Norma EN                            | EN 1111           |  |
| Trieda hlučnosti                    | I (ISO 3822)      |  |
| Schválenia a Prehlásenia            |                   |  |
| DVGW                                | DW-6509CS0197     |  |
| ACS                                 | 16 ACC LY 695     |  |