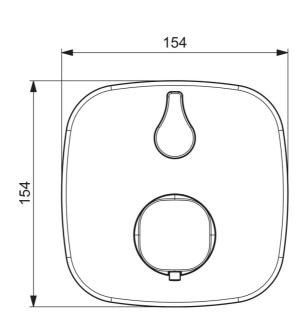

## SP81149572

|      | Názov                            | Kód      |
|------|----------------------------------|----------|
| 01   | Rukoväť regulátora prietoku vody | 59914577 |
| 02   | Krycí diel, 154x154 mm           | 59914578 |
| 03   | Ružice                           | 59914294 |
| 04   | Fixing part                      | 59914307 |
| 05   | Skrutka, M4.5x80                 | 59912890 |
| 06   | Rukoväť regulátora teploty       | 59914295 |
| 07   | Termoelement/Kartuš, 3.4         | 59914114 |
| 08   | O-krúžok (komplet)               | 59914113 |
| 09   | Prítlačná matica, M36x1.5, SW38  | 59914319 |
| 10   | Prepínač/Regulátor               | 59914183 |
| 11   | Funkčná jednotka, 81143572       | 59914314 |
| 11   | Funkčná jednotka, (8114, 8862)   | 59914311 |
| 12   | O-krúžok, 23.47x2.62             | 59914304 |
| 13   | Spätný ventil                    | 59905714 |
| 14   | Montážny kit                     | 59914186 |
| N.I. | Nadstavný segment, 15 mm         | 59914182 |
| N.I. | Upevňovacia skrutka, M6x13       | 59914657 |
| N.I. | Temperature adjustment limiter   | 59914426 |
| N.I. | Prepínač, 240°                   | 59914656 |
| N.I. | Adaptér, H/C reversed            | 59914184 |