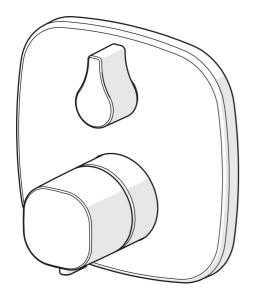

## 81149572 HANSALIVING - Vaňová a sprchová podomietková batéria

EAN: 4057304004711 static.hansa.com/81149572

- Sprcha a vaňa
- Sada pre konečnú montáž, Termostatická
- Podomietková inštalácia
- Chróm
- Rukoväť regulátora teploty vody, Rukoväť regulátora prietoku vody
- Otočný prepínač
- Bezpečnostná poistka proti obareniu pri 38 °C
- Termostatická kartuša pre ovládanie teploty, Spätný ventil (-y)
- Telo batérie z mosadze DZR, Prepínač s funkciou uzavretia a regulácie prietoku vody
- Rosetteplateframe, Softedgewallrosette, Sleeve, FunctionUnitFixedWithScrews, BLUECLICK, BLUETUNE