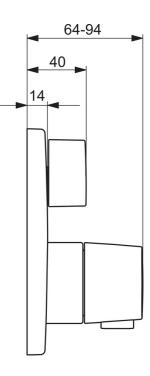

## SP81149572

|      | Názov                            | Kód      |
|------|----------------------------------|----------|
| 01   | Rukoväť regulátora prietoku vody | 59914577 |
| 02   | Krycí diel, 154x154 mm           | 59914578 |
| 03   | Ružice                           | 59914294 |
| 04   | Fixing part                      | 59914307 |
| 05   | Skrutka, M4.5x80                 | 59912890 |
| 06   | Rukoväť regulátora teploty       | 59914295 |
| 07   | Termoelement/Kartuš, 3.4         | 59914114 |
| 08   | O-krúžok (komplet)               | 59914113 |
| 09   | Prítlačná matica, M36x1.5, SW38  | 59914319 |
| 10   | Prepínač/Regulátor               | 59914183 |
| 11   | Funkčná jednotka, 81143572       | 59914314 |
| 11   | Funkčná jednotka, (8114, 8862)   | 59914311 |
| 12   | O-krúžok, 23.47x2.62             | 59914304 |
| 13   | Spätný ventil                    | 59905714 |
| 14   | Montážny kit                     | 59914186 |
| N.I. | Nadstavný segment, 15 mm         | 59914182 |
| N.I. | Upevňovacia skrutka, M6x13       | 59914657 |
| N.I. | Temperature adjustment limiter   | 59914426 |
| N.I. | Prepínač, 240°                   | 59914656 |
| N.I. | Adaptér, H/C reversed            | 59914184 |