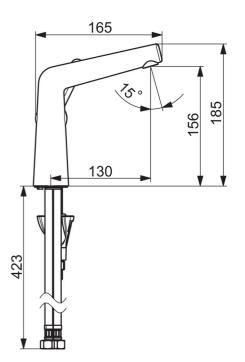

#### Vlastnosti prietoku

| Prietok pri tlaku 3 bar (s ovládačom prietoku) | 1.2 l/min    |  |
|------------------------------------------------|--------------|--|
| Pokles tlaku pri prietoku (0,1 l/s)            | 2.1 bar      |  |
| Technické vlastnosti                           |              |  |
| Veľkosť DN (menovitý rozmer)                   | DN15         |  |
| Dodávka teplej vody                            | max. +80°C   |  |
| Pracovný tlak                                  | 0.5-10 bar   |  |
| Spojovacia veľkosť                             | G3/8         |  |
| Projection                                     | 130 mm       |  |
| Materiál                                       | Mosadz       |  |
| Predpisy                                       |              |  |
| Norma EN                                       | EN 817       |  |
| Trieda hlučnosti                               | I (ISO 3822) |  |