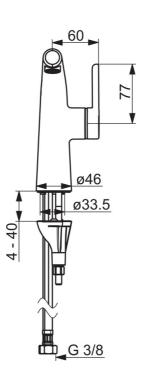

#### Vlastnosti prietoku

| Prietok pri tlaku 3 bar (s ovládačom prietoku) | 1.2 l/min    |  |
|------------------------------------------------|--------------|--|
| Pokles tlaku pri prietoku (0,1 l/s)            | 2.1 bar      |  |
| Technické vlastnosti                           |              |  |
| Veľkosť DN (menovitý rozmer)                   | DN15         |  |
| Dodávka teplej vody                            | max. +80°C   |  |
| Pracovný tlak                                  | 0.5-10 bar   |  |
| Spojovacia veľkosť                             | G3/8         |  |
| Projection                                     | 130 mm       |  |
| Materiál                                       | Mosadz       |  |
| Predpisy                                       |              |  |
| Norma EN                                       | EN 817       |  |
| Trieda hlučnosti                               | I (ISO 3822) |  |