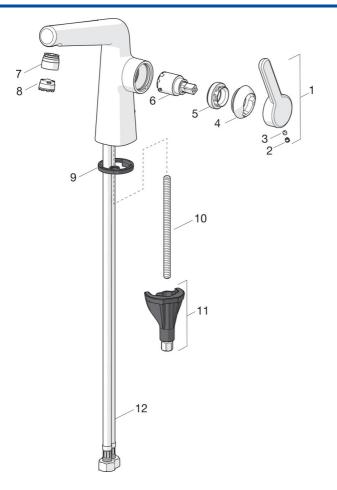

### SP51892283

|      | Názov                                                     | Kód      |
|------|-----------------------------------------------------------|----------|
| 01   | Ovládacia rukoväť                                         | 59914640 |
| 01   | Ovládacia rukoväť, (5189228334) Ružové zlato              | 59914641 |
| 02   | Vymedzovacia vložka                                       | 59913762 |
| 02   | Vymedzovacia vložka , (5189228334) Ružové zlato           | 59914642 |
| 03   | Skrutka, M5x8, SW2.5                                      | 59904755 |
| 04   | Krytka                                                    | 59914638 |
| 04   | Krytka, (5189228334) Ružové zlato                         | 59914643 |
| 05   | Prítlačná matica, M32x1, SW24                             | 59913958 |
| 06   | Kartuš, 2.5                                               | 59913914 |
| 07   | Fitting ring for aerator                                  | 59914645 |
| 07   | Fitting ring for aerator, (5189228334) Ružové zlato       | 59914646 |
| 08   | Aerator, M18.5x1, TJ                                      | 59913366 |
| 08   | Aerator a kľúč, M18.5x1 (5189228334)                      | 59914590 |
| 09   | Gumové tesnenie                                           | 59914591 |
| 10   | Upevňovacia skrutka, M8x1, L=130                          | 59914474 |
| 11   | Upevňovací set                                            | 59914475 |
| 12   | Flexibilná hadička, L=500, M8x1-G3/8 LH                   | 59914467 |
| 12   | Flexibilná hadička, L=500, G1/2-M8x1 LH<br>(519222830037) | 59914644 |
| N.I. | Vypúšťací ventil umývadla                                 | 59911441 |
| N.I. | Ovládacie tiahlo                                          | 59913459 |
| N.I. | Vypúšťací ventil umývadla Ružové zlato                    | 59914681 |