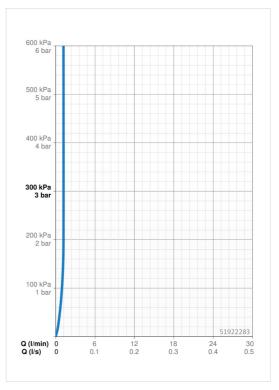

#### Vlastnosti prietoku

| Prietok pri tlaku 3 bar (s ovládačom prietoku) | 1.2 l/min    |  |
|------------------------------------------------|--------------|--|
| Pokles tlaku pri prietoku (0,1 l/s)            | 2.1 bar      |  |
| Technické vlastnosti                           |              |  |
| Veľkosť DN (menovitý rozmer)                   | DN15         |  |
| Dodávka teplej vody                            | max. +80°C   |  |
| Pracovný tlak                                  | 0.5-10 bar   |  |
| Spojovacia veľkosť                             | G3/8         |  |
| Projection                                     | 130 mm       |  |
| Materiál                                       | Mosadz       |  |
| Predpisy                                       |              |  |
| Norma EN                                       | EN 817       |  |
| Trieda hlučnosti                               | I (ISO 3822) |  |