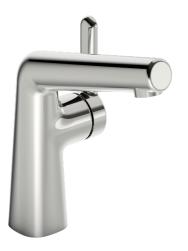

# 51922283 HANSADESIGNO Style - Umývadlová batéria

EAN: 4057304006500 static.hansa.com/51922283

one-hole single-lever basin mixer, DN 15

- Umývadlo
- Jednopáková s bočným ovládaním
- Stojanková
- Chróm
- Pevné výtokové rameno
- PCA® aerátor s konštantným prietokom vody aj pri kolísaní tlaku, CACHÉ® - zapustený aerátor umiestnený priamo vo výtokovom ramene
- Páka so symbolom teplej a studenej vody, Jedna ovládacia páka / rukoväť
- Ø 25 mm keramická kartuša pre ovládanie teploty a prietoku vody
- Flexibilné pripojovacie hadičky
- 3S inštalačný systém pre bezpečné a jednoduché upevnenie batérie
- Bez odtokovej garnitúry, Bez otvoru na tiahlo