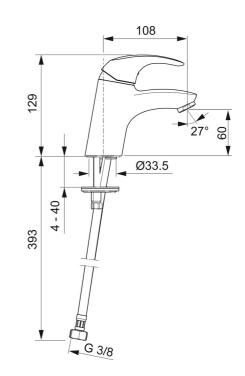

## Technické údaje

### Vlastnosti prietoku

| Prietok pri tlaku 3 bar (s ovládačom prietoku) | 6.0 l/min    |
|------------------------------------------------|--------------|
| Technické vlastnosti                           |              |
| Veľkosť DN (menovitý rozmer)                   | DN15         |
| Dodávka teplej vody                            | max. +80°C   |
| Pracovný tlak                                  | 1-10 bar     |
| Spojovacia veľkosť                             | G3/8         |
| Projection                                     | 108 mm       |
| Materiál                                       | Mosadz       |
| Predpisy                                       |              |
| Norma EN                                       | EN 817       |
| Trieda hlučnosti                               | I (ISO 3822) |
| Schválenia a Prehlásenia                       |              |
| KIWA                                           | K6116/08     |