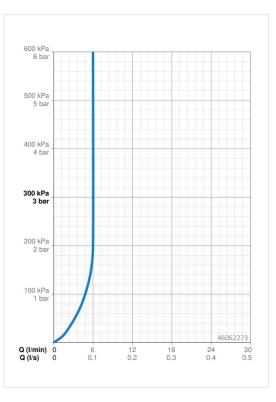

### Vlastnosti prietoku

| Prietok pri tlaku 3 bar (s ovládačom prietoku) | 6.0 l/min    |
|------------------------------------------------|--------------|
| Technické vlastnosti                           |              |
| Veľkosť DN (menovitý rozmer)                   | DN15         |
| Dodávka teplej vody                            | max. +80°C   |
| Pracovný tlak                                  | 1-10 bar     |
| Spojovacia veľkosť                             | G3/8         |
| Projection                                     | 108 mm       |
| Materiál                                       | Mosadz       |
| Predpisy                                       |              |
| Norma EN                                       | EN 817       |
| Trieda hlučnosti                               | I (ISO 3822) |
| Schválenia a Prehlásenia                       |              |
| KIWA                                           | K6116/08     |