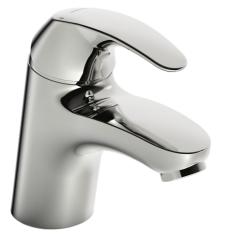

## 46062273 HANSAPICO - Umývadlová batéria

EAN: 4057304002243 static.hansa.com/46062273

#### Umývadlo

- Jednopáková
- Stojanková
- Chróm
- Pevné výtokové rameno
- PCA® aerátor s konštantným prietokom vody aj pri kolísaní tlaku
- Páka so symbolom teplej a studenej vody, Jedna ovládacia páka / rukoväť
- Funkcie pre nastavenie maximálnej teploty a prietoku vody, Nastaviteľný obmedzovač teploty vody (súčasť dodávky, možnosť dodatočnej inštalácie)
- Ø 35 mm keramická kartuša pre ovládanie teploty a prietoku vody
- Flexibilné pripojovacie hadičky
- Telo batérie z mosadze DZR, Montážny systém Rapid
- Bez odtokovej garnitúry, Bez otvoru na tiahlo