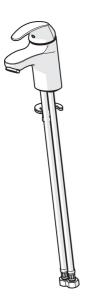

# Náhradné diely

## SP46042273

|      | Názov                              | Kód      |  |
|------|------------------------------------|----------|--|
| 01   | Ovládacia rukoväť                  | 59913678 |  |
| 02   | Krytka, 33x3 mm                    | 59912504 |  |
| 03   | Prítlačná matica, M40x1, SW30      | 59913210 |  |
| 04   | Temperature adjustment limiter     | 59912325 |  |
| 05   | Kartuš, 3.5 Classic                | 59913075 |  |
| 06   | Upevňovacia skrutka, M8x1, L=140   | 59912474 |  |
| 07   | Upevňovací set                     | 59910749 |  |
| 08   | Aerator, M24x1, 6 l/min            | 59913727 |  |
| 09   | Ovládacie tiahlo                   | 59913214 |  |
| N.I. | Vypúšťací ventil umývadla, (2019-) | 59914763 |  |
|      |                                    |          |  |