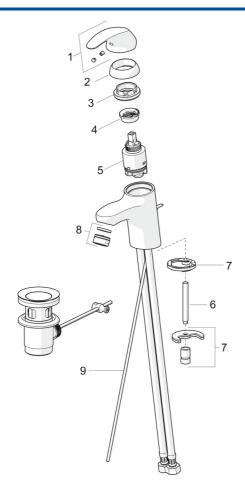

# Náhradné diely

## SP46042273

|      | Názov                              | Kód      |  |
|------|------------------------------------|----------|--|
| 01   | Ovládacia rukoväť                  | 59913678 |  |
| 02   | Krytka, 33x3 mm                    | 59912504 |  |
| 03   | Prítlačná matica, M40x1, SW30      | 59913210 |  |
| 04   | Temperature adjustment limiter     | 59912325 |  |
| 05   | Kartuš, 3.5 Classic                | 59913075 |  |
| 06   | Upevňovacia skrutka, M8x1, L=140   | 59912474 |  |
| 07   | Upevňovací set                     | 59910749 |  |
| 08   | Aerator, M24x1, 6 l/min            | 59913727 |  |
| 09   | Ovládacie tiahlo                   | 59913214 |  |
| N.I. | Vypúšťací ventil umývadla, (2019-) | 59914763 |  |
|      |                                    |          |  |