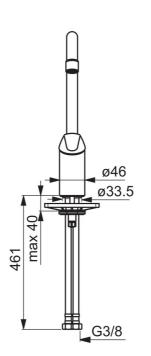

#### Vlastnosti prietoku

| Prietok pri tlaku 3 bar      | 12.0 l/min    |  |
|------------------------------|---------------|--|
| Technické vlastnosti         |               |  |
| Veľkosť DN (menovitý rozmer) | DN15          |  |
| Dodávka teplej vody          | max. +80°C    |  |
| Pracovný tlak                | 0.5-10 bar    |  |
| Spojovacia veľkosť           | G3/8          |  |
| Projection                   | 221 mm        |  |
| Materiál                     | Mosadz        |  |
| Predpisy                     |               |  |
| Norma EN                     | EN 817        |  |
| Schválenia a Prehlásenia     |               |  |
| ACS                          | 17 ACC LY 162 |  |