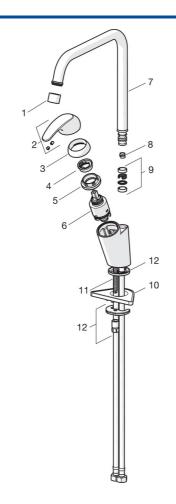

# Náhradné diely

### SP46092273

|    | Názov                            | Kód      |
|----|----------------------------------|----------|
| 01 | Aerator, M22x1 STD CC A          | 59914436 |
| 02 | Ovládacia rukoväť                | 59913678 |
| 03 | Krytka, 33x3 mm                  | 59912504 |
| 04 | Temperature adjustment limiter   | 59912325 |
| 05 | Prítlačná matica, M40x1, SW30    | 59913210 |
| 06 | Kartuš, 3.5 Classic              | 59913075 |
| 07 | Vysoký výtok, L=255 Ukončené     | 59914438 |
| 08 | Obmedzovač, 60°/0°               | 59914264 |
| 08 | Obmedzovač, 120°                 | 59914429 |
| 09 | Tesnenie výtokového ramena       | 59914266 |
| 10 | Podložka                         | 59910008 |
| 11 | Upevňovacia skrutka, M8x1, L=140 | 59912474 |
| 12 | Upevňovací set                   | 59910749 |
|    |                                  |          |