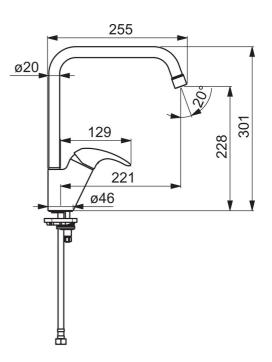

#### Vlastnosti prietoku

| Prietok pri tlaku 3 bar      | 12.0 l/min    |  |
|------------------------------|---------------|--|
| Technické vlastnosti         |               |  |
| Veľkosť DN (menovitý rozmer) | DN15          |  |
| Dodávka teplej vody          | max. +80°C    |  |
| Pracovný tlak                | 0.5-10 bar    |  |
| Spojovacia veľkosť           | G3/8          |  |
| Projection                   | 221 mm        |  |
| Materiál                     | Mosadz        |  |
| Predpisy                     |               |  |
| Norma EN                     | EN 817        |  |
| Schválenia a Prehlásenia     |               |  |
| ACS                          | 17 ACC LY 162 |  |