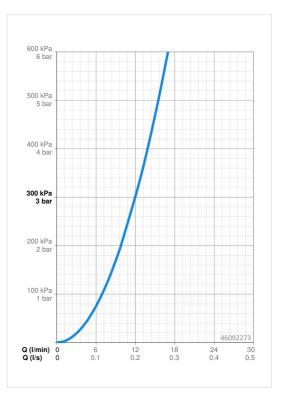

#### Vlastnosti prietoku

| Prietok pri tlaku 3 bar      | 12.0 l/min    |  |
|------------------------------|---------------|--|
| Technické vlastnosti         |               |  |
| Veľkosť DN (menovitý rozmer) | DN15          |  |
| Dodávka teplej vody          | max. +80°C    |  |
| Pracovný tlak                | 0.5-10 bar    |  |
| Spojovacia veľkosť           | G3/8          |  |
| Projection                   | 221 mm        |  |
| Materiál                     | Mosadz        |  |
| Predpisy                     |               |  |
| Norma EN                     | EN 817        |  |
| Schválenia a Prehlásenia     |               |  |
| ACS                          | 17 ACC LY 162 |  |