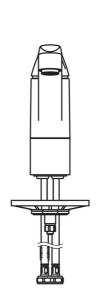

## Náhradné diely

## SP46082273

|    | Názov                            | Kód      |
|----|----------------------------------|----------|
| 01 | Ovládacia rukoväť                | 59913678 |
| 02 | Krytka, 33x3 mm                  | 59912504 |
| 03 | Temperature adjustment limiter   | 59912325 |
| 04 | Prítlačná matica, M37x1, AF30    | 59912111 |
| 05 | Kartuš, 3.5 Classic              | 59913075 |
| 06 | Výtokové rameno Ukončené         | 59914432 |
| 07 | Aerator, M24x1 STD HC A          | 59902366 |
| 08 | Tesnenie sada                    | 59913968 |
| 09 | Obmedzovač Ukončené              | 59914437 |
| 10 | Vymedzovacia podložka            | 59913973 |
| 11 | Upevňovacia skrutka, M8x1, L=140 | 59912474 |
| 12 | Upevňovací set                   | 59910749 |
| 13 | Podložka                         | 59910008 |