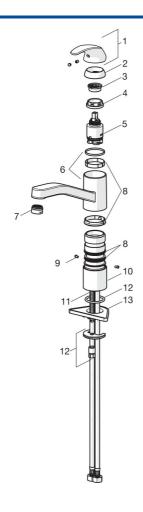

## Náhradné diely

## SP46082273

|    | Názov                            | Kód      |
|----|----------------------------------|----------|
| 01 | Ovládacia rukoväť                | 59913678 |
| 02 | Krytka, 33x3 mm                  | 59912504 |
| 03 | Temperature adjustment limiter   | 59912325 |
| 04 | Prítlačná matica, M37x1, AF30    | 59912111 |
| 05 | Kartuš, 3.5 Classic              | 59913075 |
| 06 | Výtokové rameno Ukončené         | 59914432 |
| 07 | Aerator, M24x1 STD HC A          | 59902366 |
| 08 | Tesnenie sada                    | 59913968 |
| 09 | Obmedzovač Ukončené              | 59914437 |
| 10 | Vymedzovacia podložka            | 59913973 |
| 11 | Upevňovacia skrutka, M8x1, L=140 | 59912474 |
| 12 | Upevňovací set                   | 59910749 |
| 13 | Podložka                         | 59910008 |