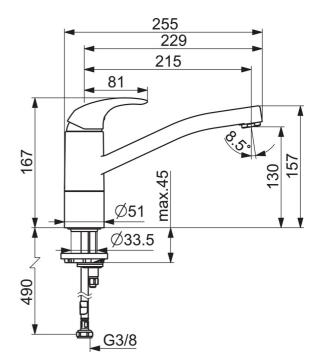

## Technické údaje

| 12.0 <b>l/min</b> |                                                                   |
|-------------------|-------------------------------------------------------------------|
|                   |                                                                   |
| DN15              |                                                                   |
| max. +80°C        |                                                                   |
| 0.5-10 bar        |                                                                   |
| G3/8              |                                                                   |
| 215 mm            |                                                                   |
| Mosadz            |                                                                   |
|                   |                                                                   |
| EN 817            |                                                                   |
| I (ISO 3822)      |                                                                   |
|                   |                                                                   |
| 322-M1-20/1       |                                                                   |
|                   | DN15 max. +80°C 0.5-10 bar G3/8 215 mm Mosadz EN 817 I (ISO 3822) |