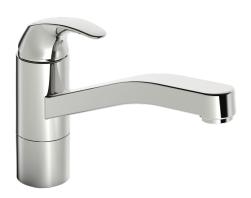

## 46082273 HANSAPICO - Drezová batéria

EAN: 4057304002274 static.hansa.com/46082273

- Kuchyňa
- Jednopáková
- Stojanková
- Chrón
- Otočné výtokové rameno, Možnosť obmedzenia rozsahu otáčania
- CASCADE® aerátor

- Páka so symbolom teplej a studenej vody, Jedna ovládacia páka / rukoväť
- Funkcie pre nastavenie maximálnej teploty a prietoku vody, Nastaviteľný obmedzovač teploty vody (súčasť dodávky, možnosť dodatočnej inštalácie)
- ø 35 mm keramická kartuša pre ovládanie teploty a prietoku vody
- Flexibilné pripojovacie hadičky
- Telo batérie z mosadze DZR, Montážny systém Rapid