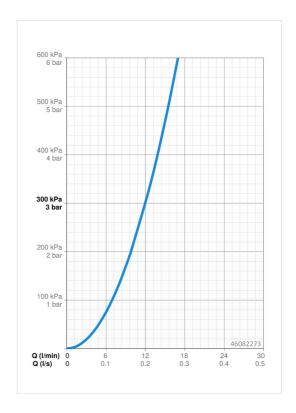

## Technické údaje

| 12.0 <b>l/min</b> |                                                                   |
|-------------------|-------------------------------------------------------------------|
|                   |                                                                   |
| DN15              |                                                                   |
| max. +80°C        |                                                                   |
| 0.5-10 bar        |                                                                   |
| G3/8              |                                                                   |
| 215 mm            |                                                                   |
| Mosadz            |                                                                   |
|                   |                                                                   |
| EN 817            |                                                                   |
| I (ISO 3822)      |                                                                   |
|                   |                                                                   |
| 322-M1-20/1       |                                                                   |
|                   | DN15 max. +80°C 0.5-10 bar G3/8 215 mm Mosadz EN 817 I (ISO 3822) |