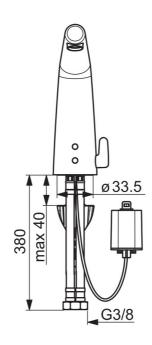

#### Technické vlastnosti

Veľkosť DN (menovitý rozmer) Dodávka teplej vody Pracovný tlak Spojovacia veľkosť

max. +70°C 1-10 bar

Spojovacia veľkosť Projection G3/8 138 mm Mosadz