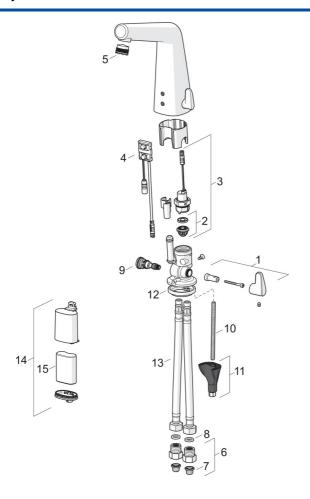

# Náhradné diely

### SP51792201

| Názov                                 | Kód                                                                                                                                                                                                                                                                                                                                                                                            |
|---------------------------------------|------------------------------------------------------------------------------------------------------------------------------------------------------------------------------------------------------------------------------------------------------------------------------------------------------------------------------------------------------------------------------------------------|
| Rukoväť regulátora teploty            | 59914568                                                                                                                                                                                                                                                                                                                                                                                       |
| Upevňovací krúžok pre membránu        | 59914090                                                                                                                                                                                                                                                                                                                                                                                       |
| Elektromagnetický ventil              | 59914091                                                                                                                                                                                                                                                                                                                                                                                       |
| Senzor, 6/9/12 V Bluetooth            | 59914567                                                                                                                                                                                                                                                                                                                                                                                       |
| Aerator a kľúč, M18.5x1               | 59914592                                                                                                                                                                                                                                                                                                                                                                                       |
| Spätný ventil s filtrom               | 59914086                                                                                                                                                                                                                                                                                                                                                                                       |
| Vstupný, čistiaci filter              | 59914085                                                                                                                                                                                                                                                                                                                                                                                       |
| Tesnenie, 8x14.3x2                    | 59914087                                                                                                                                                                                                                                                                                                                                                                                       |
| Regulátor teploty                     | 59914089                                                                                                                                                                                                                                                                                                                                                                                       |
| Upevňovacia skrutka, M8x1, L=130      | 59914474                                                                                                                                                                                                                                                                                                                                                                                       |
| Upevňovací set                        | 59914475                                                                                                                                                                                                                                                                                                                                                                                       |
| Gumové tesnenie                       | 59914591                                                                                                                                                                                                                                                                                                                                                                                       |
| Flexibilná hadička, L=400, G3/8-M10x1 | 59914593                                                                                                                                                                                                                                                                                                                                                                                       |
| Skrinka s monočlánkom                 | 59914154                                                                                                                                                                                                                                                                                                                                                                                       |
| Batéria, 2CR5 6 V                     | 59911670                                                                                                                                                                                                                                                                                                                                                                                       |
| Tlačný uzáver odpadu                  | 59913988                                                                                                                                                                                                                                                                                                                                                                                       |
| Obmedzovač                            | 59914106                                                                                                                                                                                                                                                                                                                                                                                       |
|                                       | Rukoväť regulátora teploty Upevňovací krúžok pre membránu Elektromagnetický ventil Senzor, 6/9/12 V Bluetooth Aerator a kľúč, M18.5x1 Spätný ventil s filtrom Vstupný, čistiaci filter Tesnenie, 8x14.3x2 Regulátor teploty Upevňovacia skrutka, M8x1, L=130 Upevňovací set Gumové tesnenie Flexibilná hadička, L=400, G3/8-M10x1 Skrinka s monočlánkom Batéria, 2CR5 6 V Tlačný uzáver odpadu |