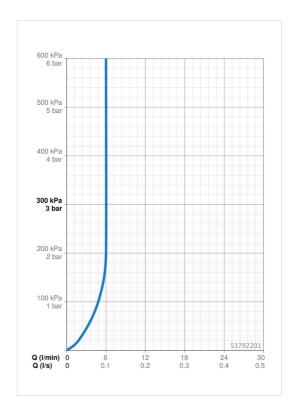

## Technické údaje

| Vlastnosti | prietoku |
|------------|----------|
|------------|----------|

Prietok pri tlaku 3 bar (s ovládačom prietoku)

6.0 l/min

Pokles tlaku pri prietoku (0,1 l/s)

2 bar

DN15