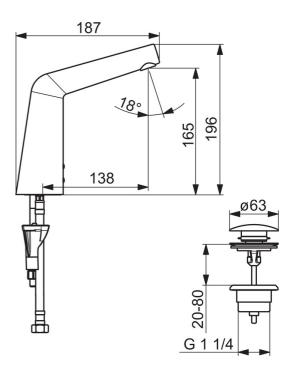

#### Technické vlastnosti

Veľkosť DN (menovitý rozmer) Dodávka teplej vody Pracovný tlak Spojovacia veľkosť

max. +70°C 1-10 bar

Spojovacia veľkosť Projection G3/8 138 mm Mosadz